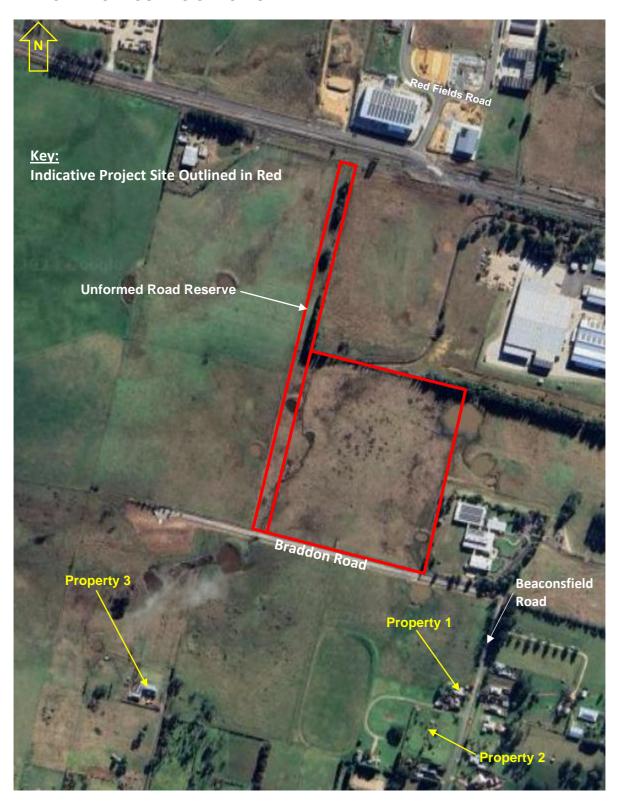

#### **Locality Tour:**

• The Panel conducted a locality tour, specifically observing a recently developed industrial estate to the north of the Project Site (Red Fields Road).

# **Property 1 and Property 2:**

- With the permission and assistance of the landowner, the Panel viewed the Project Site from within and the rear yard of the residential property, located to the south of the Project Site.
- The Site 2 property owner invited the Panel to drive onto their property to view the Project Site
- The Panel then travelled to Site 3

#### **Property 3:**

• With the permission and assistance of the landowner, the Panel viewed the Project Site from the rear of the residential property, located to the south of the Project Site.

Meeting closed at: 3:50pm

## MAP OF NEIGHBOURING SITES VISITED