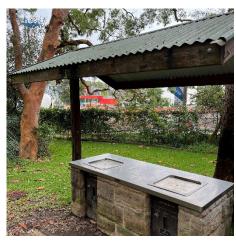

#### 4) Stony Range Regional Botanic Garden

The Commission observed the existing vegetation, understory and picnic facilities within the Stony Range Regional Botanic Garden. The Commission observed the areas that would experience overshadowing from the existing approval, the proposed development and a development at the maximum height control.

## Location:

4) Stony Range Regional Botanical Garden

View within Stony Range Regional Botanical Garden

View within Stony Range Regional Botanical Garden

View to current picnic facilities, looking west (car park in image background)

View to current picnic facilities, looking northwest (car park in image background)

View to current picnic facilities, looking north (Site and car park in image background)

View to rest area within Stony Range Regional Botanical Garden