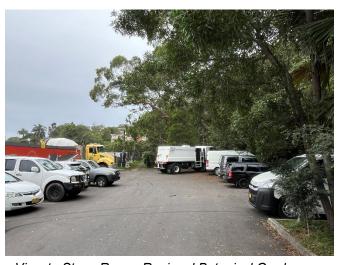

#### 3) Stony Range Regional Botanic Garden - Car Park

The Commission observed the interface of the site with Pittwater Road and Stony Range Regional Botanic Garden. The Commission observed the use of the car park for construction activities. The Applicant described the proposed built form, development height, landscape and fencing treatments at the boundary with SRRBG carpark, public access issues and stormwater arrangements.

View along Pittwater Road, looking north (Site at image right)

View to existing steps to Tango Avenue, Site at image left

View to Stony Range Regional Botanical Garden Car Park, looking east

Entrance to Stony Range Regional Botanical Garden