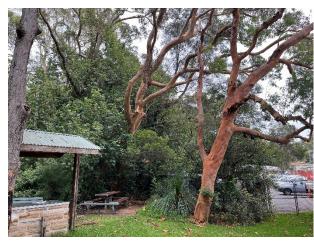

#### 4) Stony Range Regional Botanic Garden

The Commission observed the existing vegetation, understory and picnic facilities within the Stony Range Regional Botanic Garden. The Commission observed the areas that would experience overshadowing from the existing approval, the proposed development and a development at the maximum height control.

## Location:

4) Stony Range Regional Botanical Garden

View within Stony Range Regional Botanical Garden

View within Stony Range Regional Botanical Garden

View to current picnic facilities, looking west (car park in image background)

View to current picnic facilities, looking northwest (car park in image background)

View to current picnic facilities, looking north (Site and car park in image background)

View to rest area within Stony Range Regional Botanical Garden