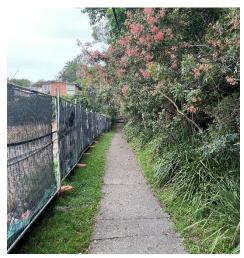

## Location:

4) Stony Range Regional Botanical Garden

View within Stony Range Regional Botanical Garden

View within Stony Range Regional Botanical Garden

View to current picnic facilities, looking west (car park in image background)

View to current picnic facilities, looking northwest (car park in image background)

View to current picnic facilities, looking north (Site and car park in image background)

View to rest area within Stony Range Regional Botanical Garden