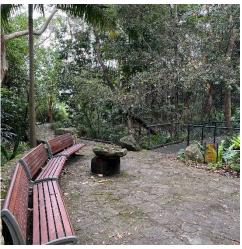

#### 4) Stony Range Regional Botanic Garden

The Commission observed the existing vegetation, understory and picnic facilities within the Stony Range Regional Botanic Garden. The Commission observed the areas that would experience overshadowing from the existing approval, the proposed development and a development at the maximum height control.

## Location:

4) Stony Range Regional Botanical Garden

View within Stony Range Regional Botanical Garden

View within Stony Range Regional Botanical Garden

View to current picnic facilities, looking west (car park in image background)

View to current picnic facilities, looking northwest (car park in image background)

View to current picnic facilities, looking north (Site and car park in image background)

View to rest area within Stony Range Regional Botanical Garden