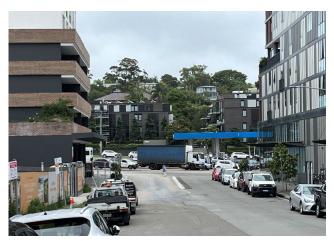

## Location:

3) Stony Range Regional Botanical Garden - Car Park

View along Pittwater Road and 2 Delmar Parade frontage, looking north

View to existing pedestrian path to Tango Avenue, Site at image left

View along Pittwater Road, looking north (Site at image right)

View to existing steps to Tango Avenue, Site at image left

View to Stony Range Regional Botanical Garden Car Park, looking east

Entrance to Stony Range Regional Botanical Garden