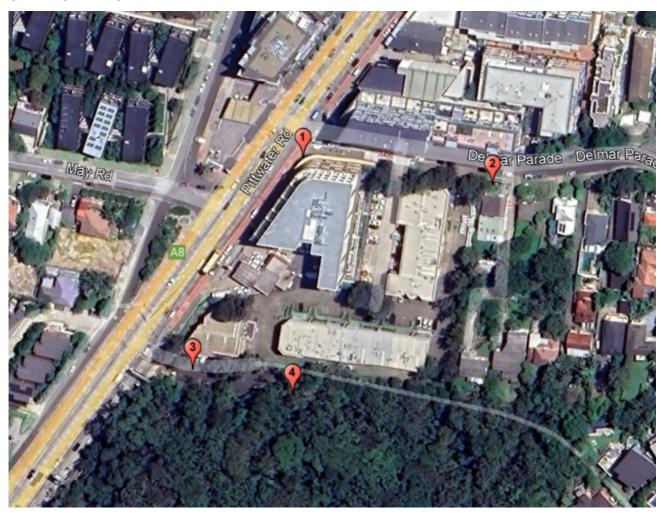

#### SITE INSPECTION MAP

#### 1) Pittwater Road and Delmar Parade Intersection

Opening statement, introductions and overview of the Site Inspection.

#### 2) Delmar Parade

The Commission observed the existing construction activities, the site's interface with Delmar Parade and the built form of surrounding development. The Applicant described the proposed stormwater diversion, retaining walls, construction access arrangements, podium height and development height. The Applicant also described traffic arrangements for the Pittwater Road and Delmar Parade Intersection.