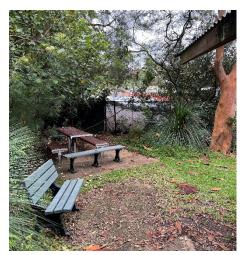

#### 4) Stony Range Regional Botanic Garden

The Commission observed the existing vegetation, understory and picnic facilities within the Stony Range Regional Botanic Garden. The Commission observed the areas that would experience overshadowing from the existing approval, the proposed development and a development at the maximum height control.

## Location:

4) Stony Range Regional Botanical Garden

View within Stony Range Regional Botanical Garden

View within Stony Range Regional Botanical Garden

View to current picnic facilities, looking west (car park in image background)

View to current picnic facilities, looking northwest (car park in image background)

View to current picnic facilities, looking north (Site and car park in image background)

View to rest area within Stony Range Regional Botanical Garden