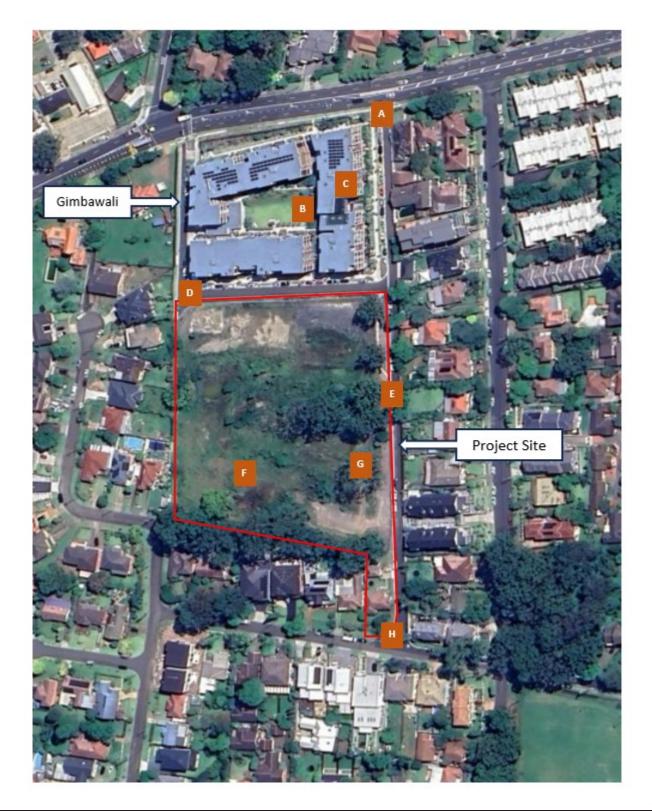

## **RECORD OF SITE INSPECTION**

Location A

Corner of Martins Land and Pennant Hills Road

Looking north across Pennant Hills Road from Martins Lane