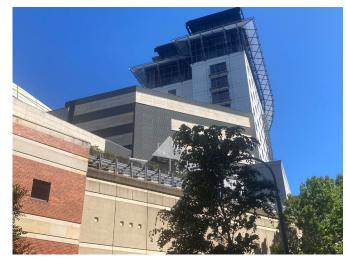

#### Jones Bay Road

The Panel viewed the site from the north-west adjacent to Jones Bay Road pedestrian crossing, and observed the location of the proposed fly tower and plant room.

The Panel discussed architectural changes to the existing building with the Applicant.

View of site (looking south-east), with MUEF (image-top) and entrance to the Star (image-bottom) visible.

View of site (looking south), with the Star Grand Hotel in background.