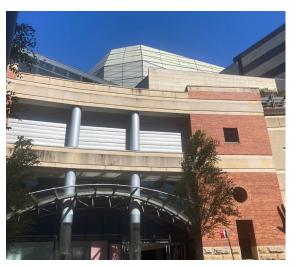

## MUEF

The Panel viewed the lobby to the existing MUEF, and noted no significant changes will be made to this space.

The Panel additionally viewed the interior of the existing theatre within the MUEF and the existing link corridor. The Panel noted the approximate location of the proposed live room above, as well as the dimensions of both the existing theatre stage and the proposed fly tower above.