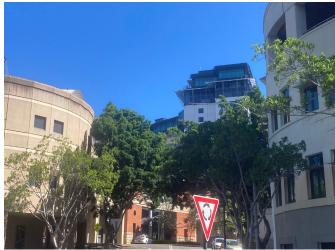

#### Jones Bay Road

The Panel viewed the site from the north-west adjacent to Jones Bay Road pedestrian crossing, and observed the location of the proposed fly tower and plant room.

The Panel discussed architectural changes to the existing building with the Applicant.

View of site (looking south-east), with MUEF (image-top) and entrance to the Star (image-bottom) visible.

View of site (looking south), with the Star Grand Hotel in background.