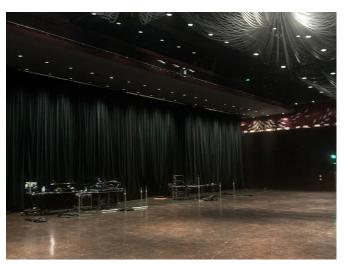

## MUEF

The Panel viewed the lobby to the existing MUEF, and noted no significant changes will be made to this space.

The Panel additionally viewed the interior of the existing theatre within the MUEF and the existing link corridor. The Panel noted the approximate location of the proposed live room above, as well as the dimensions of both the existing theatre stage and the proposed fly tower above.

View towards back of existing theatre within MUEF.

View towards Watermark Tower (image left) and other nearby residential buildings, looking north.

View towards back corner of existing theatre within MUEF, with proposed live room above.

*View towards Watermark Tower (image right) and other nearby residential buildings, looking south-west.* 

View of existing theatre dimensions with proposed fly tower location above.