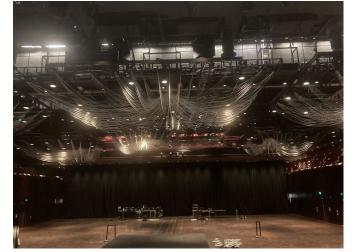

## MUEF

The Panel viewed the lobby to the existing MUEF, and noted no significant changes will be made to this space.

The Panel additionally viewed the interior of the existing theatre within the MUEF and the existing link corridor. The Panel noted the approximate location of the proposed live room above, as well as the dimensions of both the existing theatre stage and the proposed fly tower above.

View towards back of existing theatre within MUEF.

View towards Watermark Tower (image left) and other nearby residential buildings, looking north.

View towards back corner of existing theatre within MUEF, with proposed live room above.

*View towards Watermark Tower (image right) and other nearby residential buildings, looking south-west.* 

View of existing theatre dimensions with proposed fly tower location above.