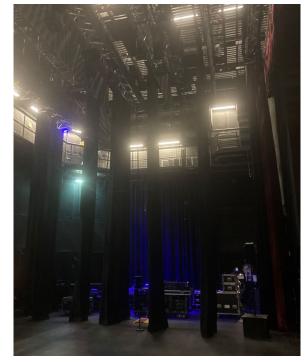

#### Location 6

## MUEF

The Panel viewed the lobby to the existing MUEF, and noted no significant changes will be made to this space.

The Panel additionally viewed the interior of the existing theatre within the MUEF and the existing link corridor. The Panel noted the approximate location of the proposed live room above, as well as the dimensions of both the existing theatre stage and the proposed fly tower above.

View towards back of existing theatre within MUEF.

View towards Watermark Tower (image left) and other nearby residential buildings, looking north.

View towards back corner of existing theatre within MUEF, with proposed live room above.

*View towards Watermark Tower (image right) and other nearby residential buildings, looking south-west.* 

View of existing theatre dimensions with proposed fly tower location above.