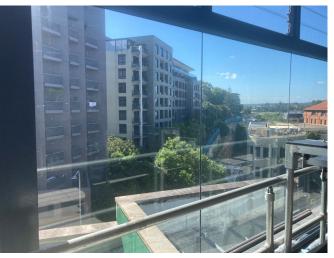

View towards back of existing theatre within MUEF.

View towards Watermark Tower (image left) and other nearby residential buildings, looking north.

View towards back corner of existing theatre within MUEF, with proposed live room above.

*View towards Watermark Tower (image right) and other nearby residential buildings, looking south-west.* 

View of existing theatre dimensions with proposed fly tower location above.