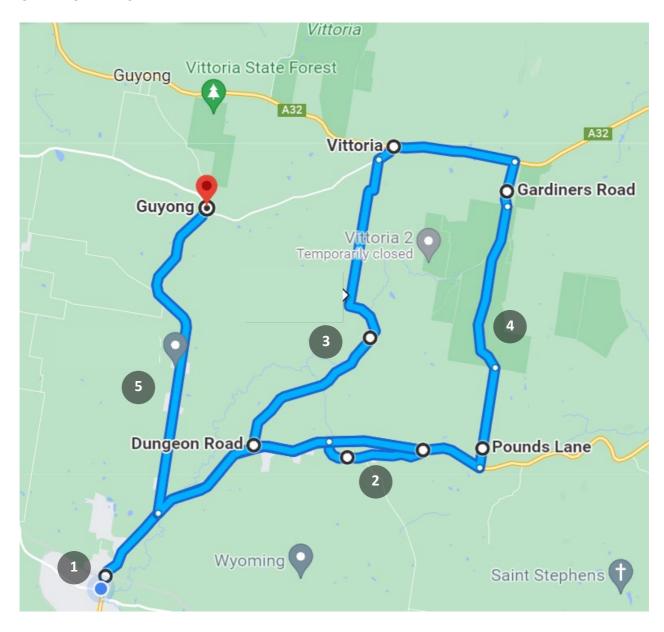

#### SITE INSPECTION MAP

5 February 2023

Location 1

Blayney

No photographs recorded.

Location 2

Kings Plains

Walkom Road

View from Walkom Road, looking east

View from Walkom Road, looking north-east

5 February 2023