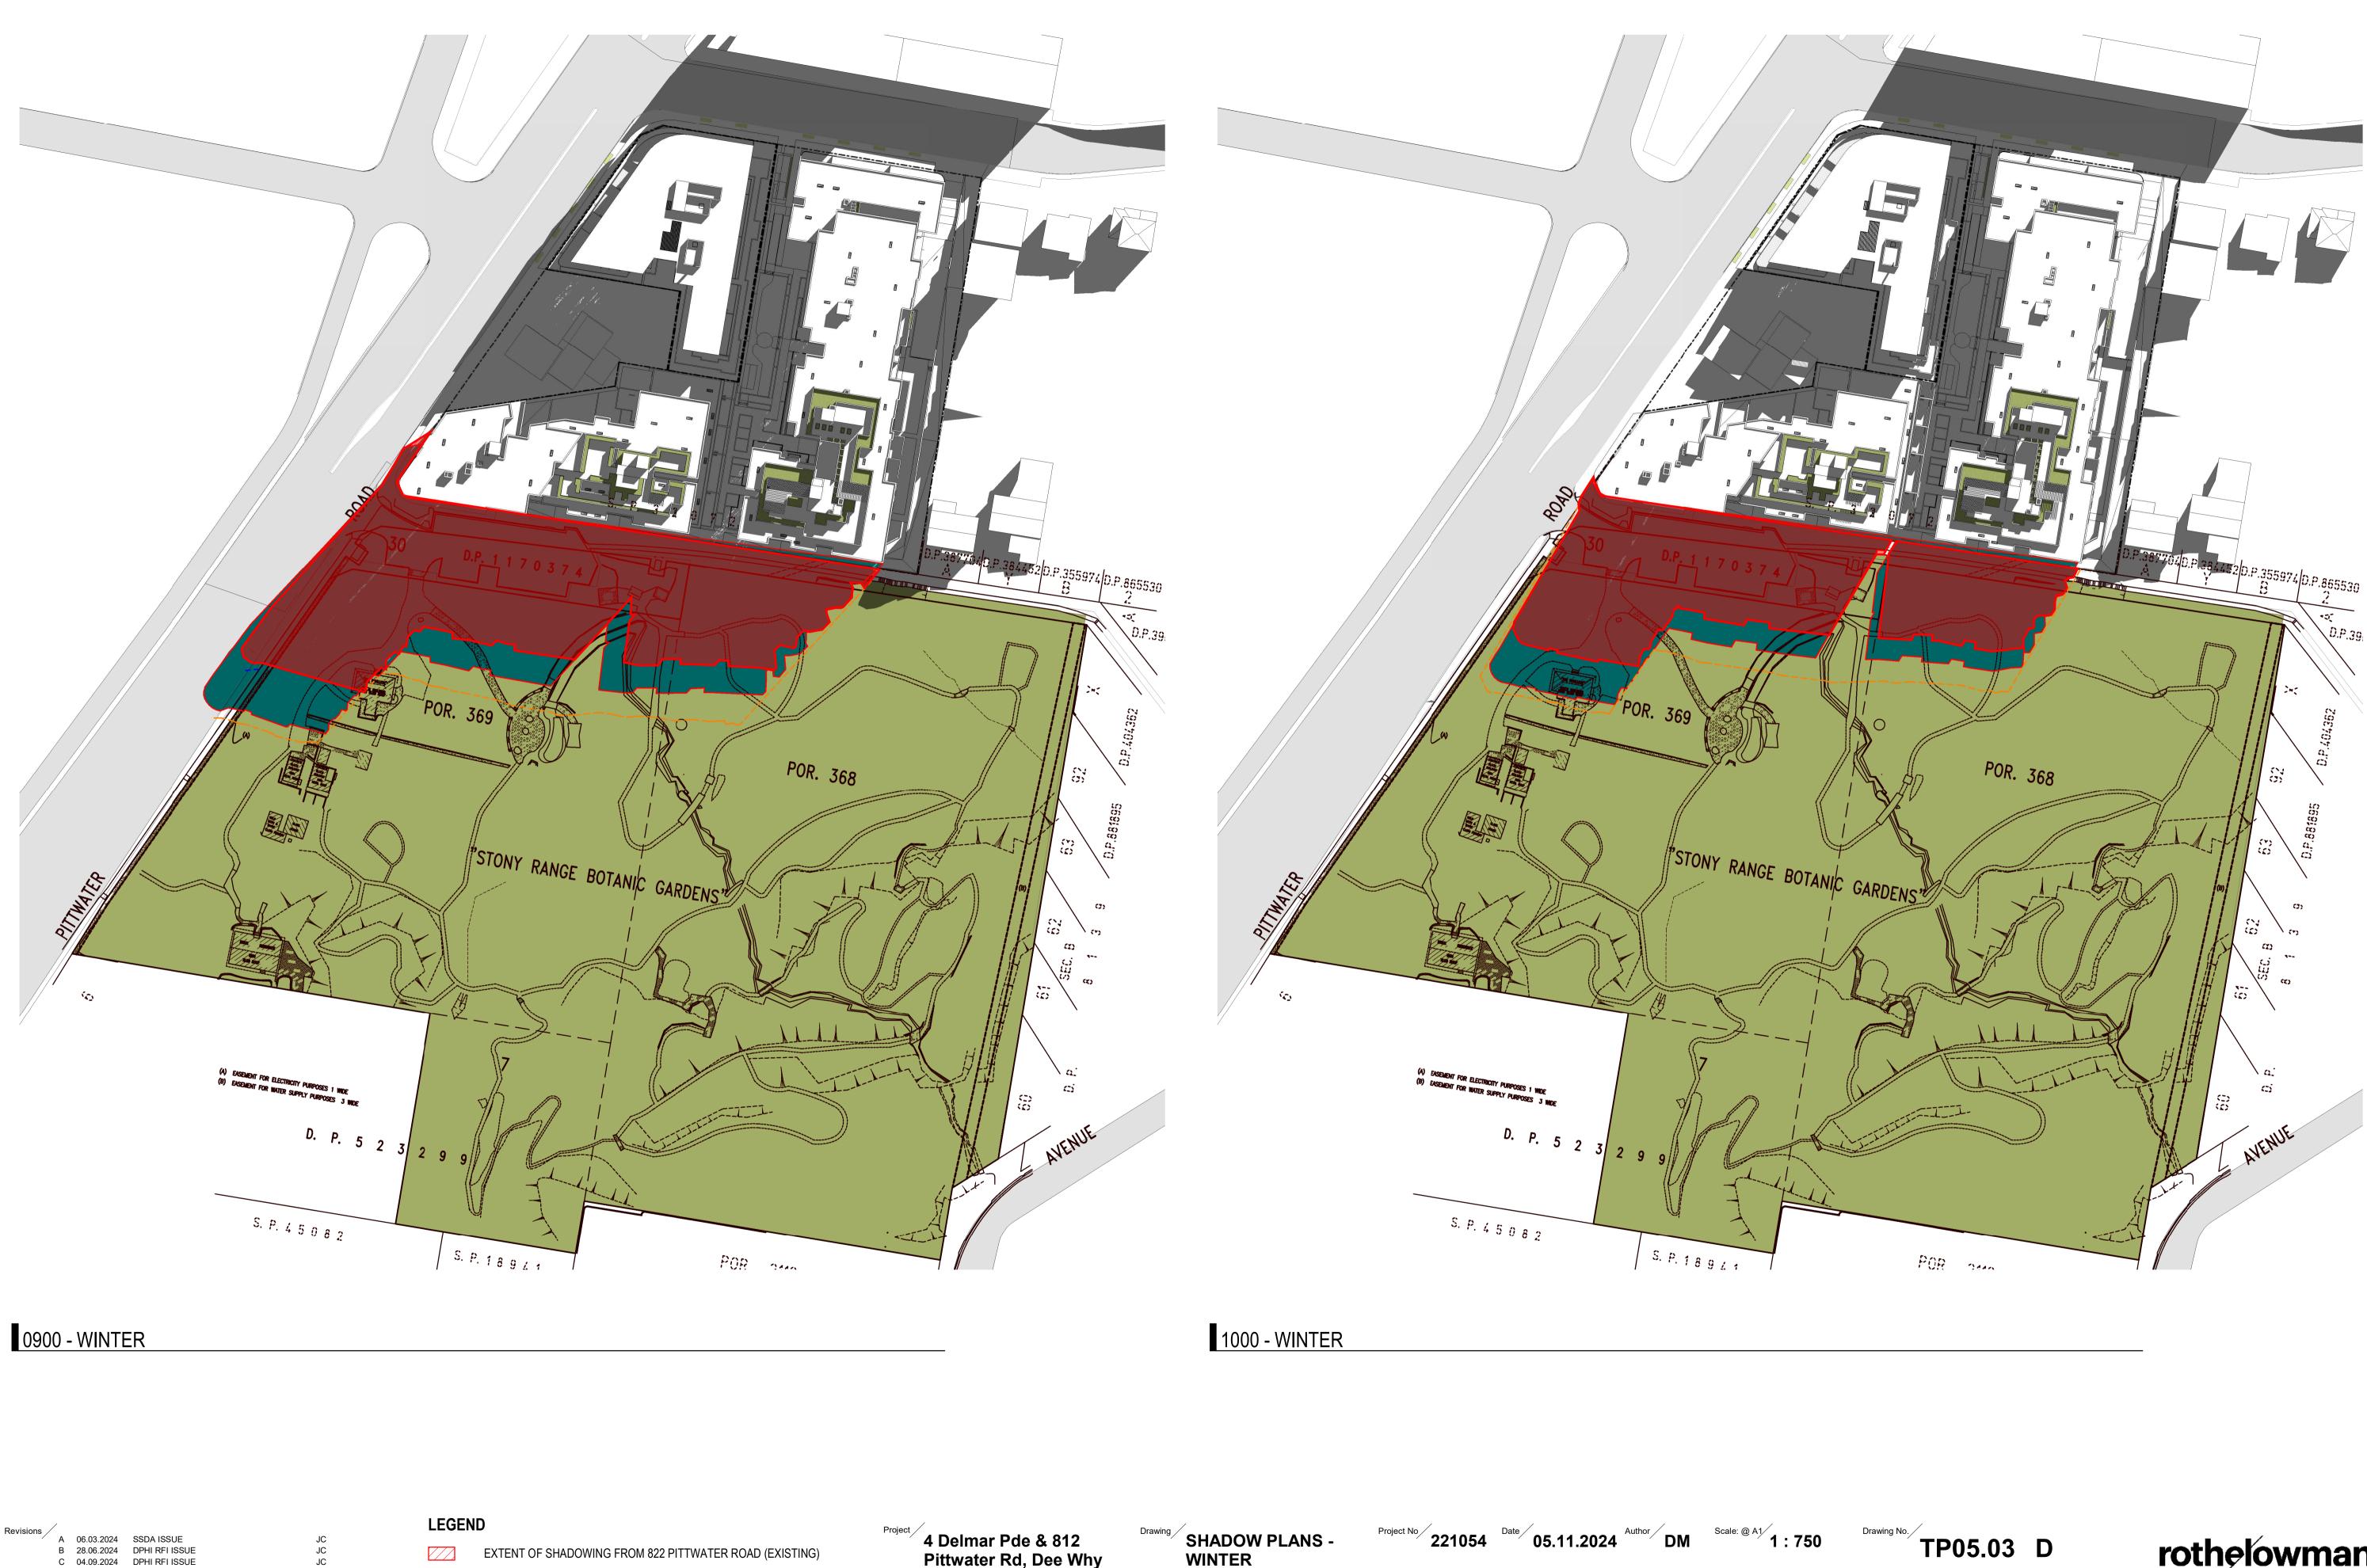

| Revisions |            |                              |    |
|-----------|------------|------------------------------|----|
| A         | 06.03.2024 | SSDA ISSUE                   | JC |
| В         | 28.06.2024 | DPHI RFI ISSUE               | JC |
| С         | 04.09.2024 | DPHI RFI ISSUE               | JC |
| D         | 05.11.2024 | RESPONSE TO DRAFT CONDITIONS | JC |
|           |            |                              |    |

EXTENT OF SHADOWING FROM 822 PITTWATER ROAD (EXISTING) EXTENT OF SHADOWING FROM 2 DELMAR PARADE (EXISTING) EXTENT OF SHADOWING FROM PROPOSED FORM OVERLAP OF EXISTING SHADOW AND PROPOSED FORM

**Disclaimer**: Rothe Lowman Property Pty. Ltd. retains all common law, statutory law and other rights including copyright and intellectual property rights in respect of this document. The recipient indemnifies Rothe Lowman Property Pty. Ltd. against all claims resulting from use of this document for any purpose other than its intended use, unauthorized changes or reuse of the document on other projects without the permission of Rothe Lowman Property Pty. Ltd. Under no circumstance shall transfer of this document be deemed a sale or constitute a transfer of the license to use this document. ABN 76 005 783 997

WINTER

Pittwater Rd, Dee Why

| Revisions / | / |            |                              |    |
|-------------|---|------------|------------------------------|----|
|             | А | 06.03.2024 | SSDA ISSUE                   | JC |
|             | В | 28.06.2024 | DPHI RFI ISSUE               | JC |
|             | С | 04.09.2024 | DPHI RFI ISSUE               | JC |
|             | D | 05.11.2024 | RESPONSE TO DRAFT CONDITIONS | JC |
|             |   |            |                              |    |
|             |   |            |                              |    |