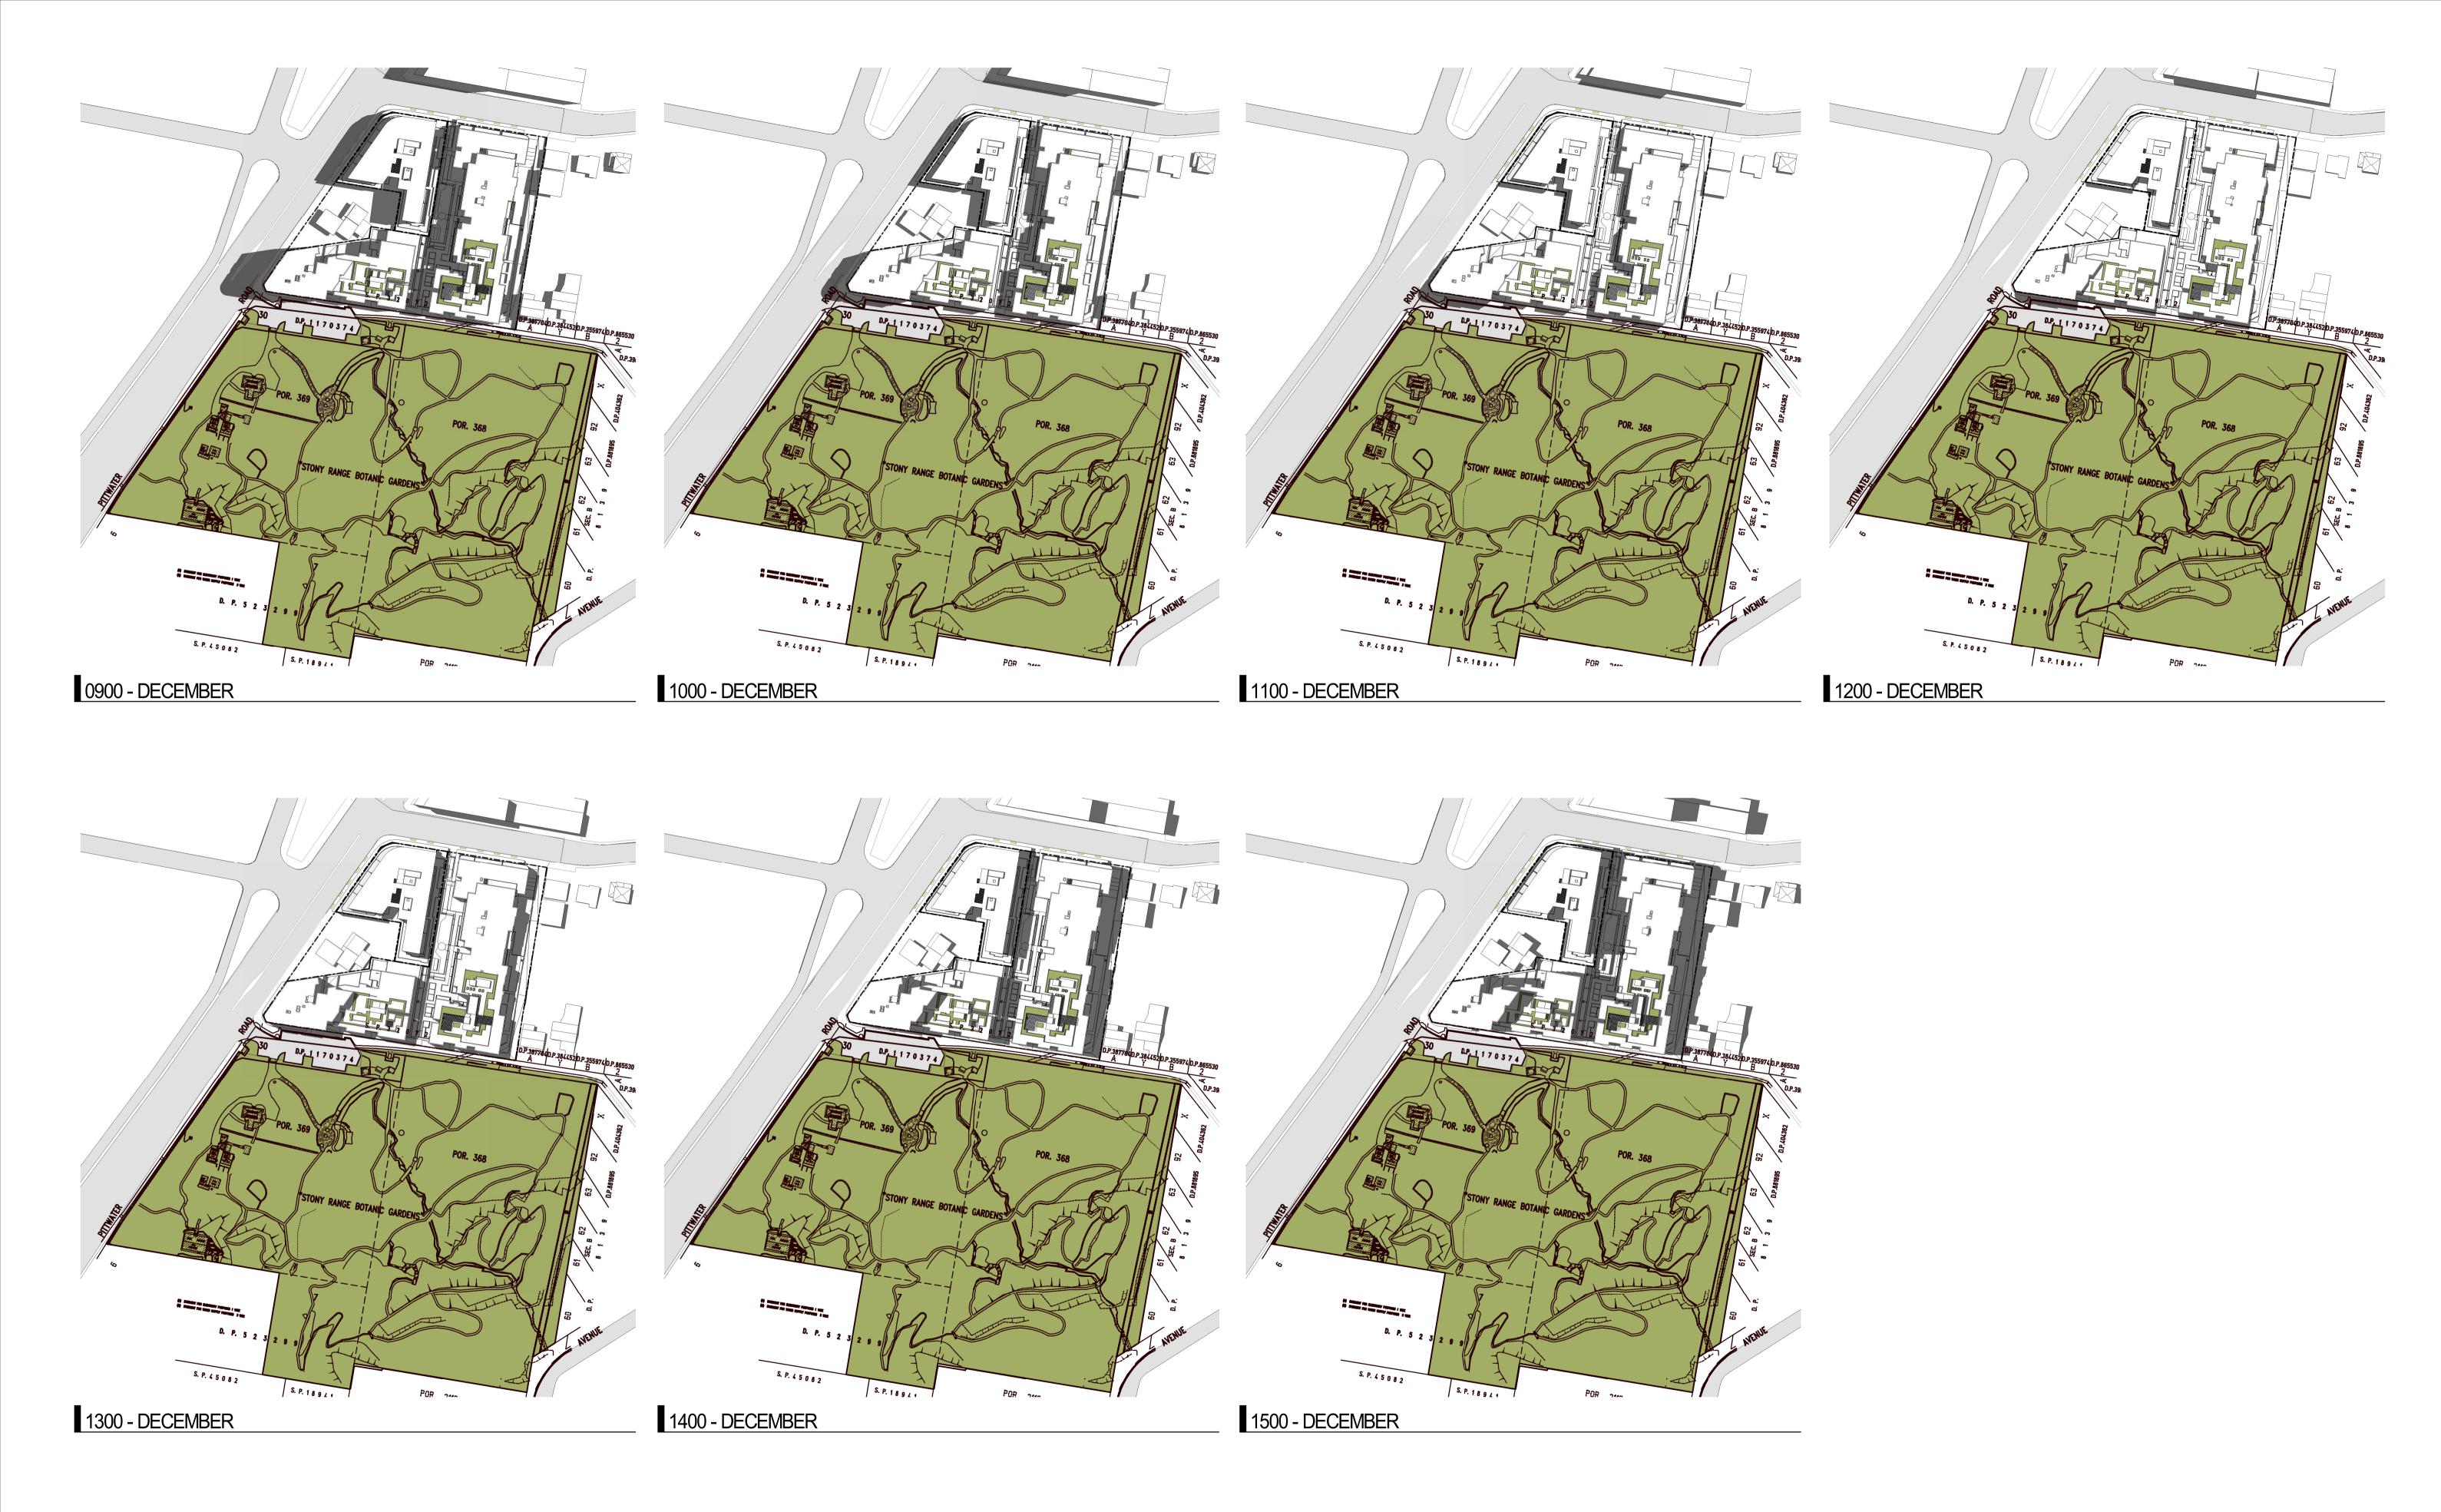

Drawing SHADOW PLANS -DECEMBER 21st Project No 221054 Date 06.12.2024 Author JC Scale: @ A1 1:1500 Drawing No. SK02.21 B

**Disclaimer**: Rothe Lowman Property Pty. Ltd. retains all common law, statutory law and other rights including copyright and intellectual property rights in respect of this document. The recipient indemnifies Rothe Lowman Property Pty. Ltd. against all claims resulting from use of this document for any purpose other than its intended use, unauthorized changes or reuse of the document on other projects without the permission of Rothe Lowman Property Pty. Ltd. Under no circumstance shall transfer of this document be deemed a sale or constitute a transfer of the license to use this document. ABN 76 005 783 997