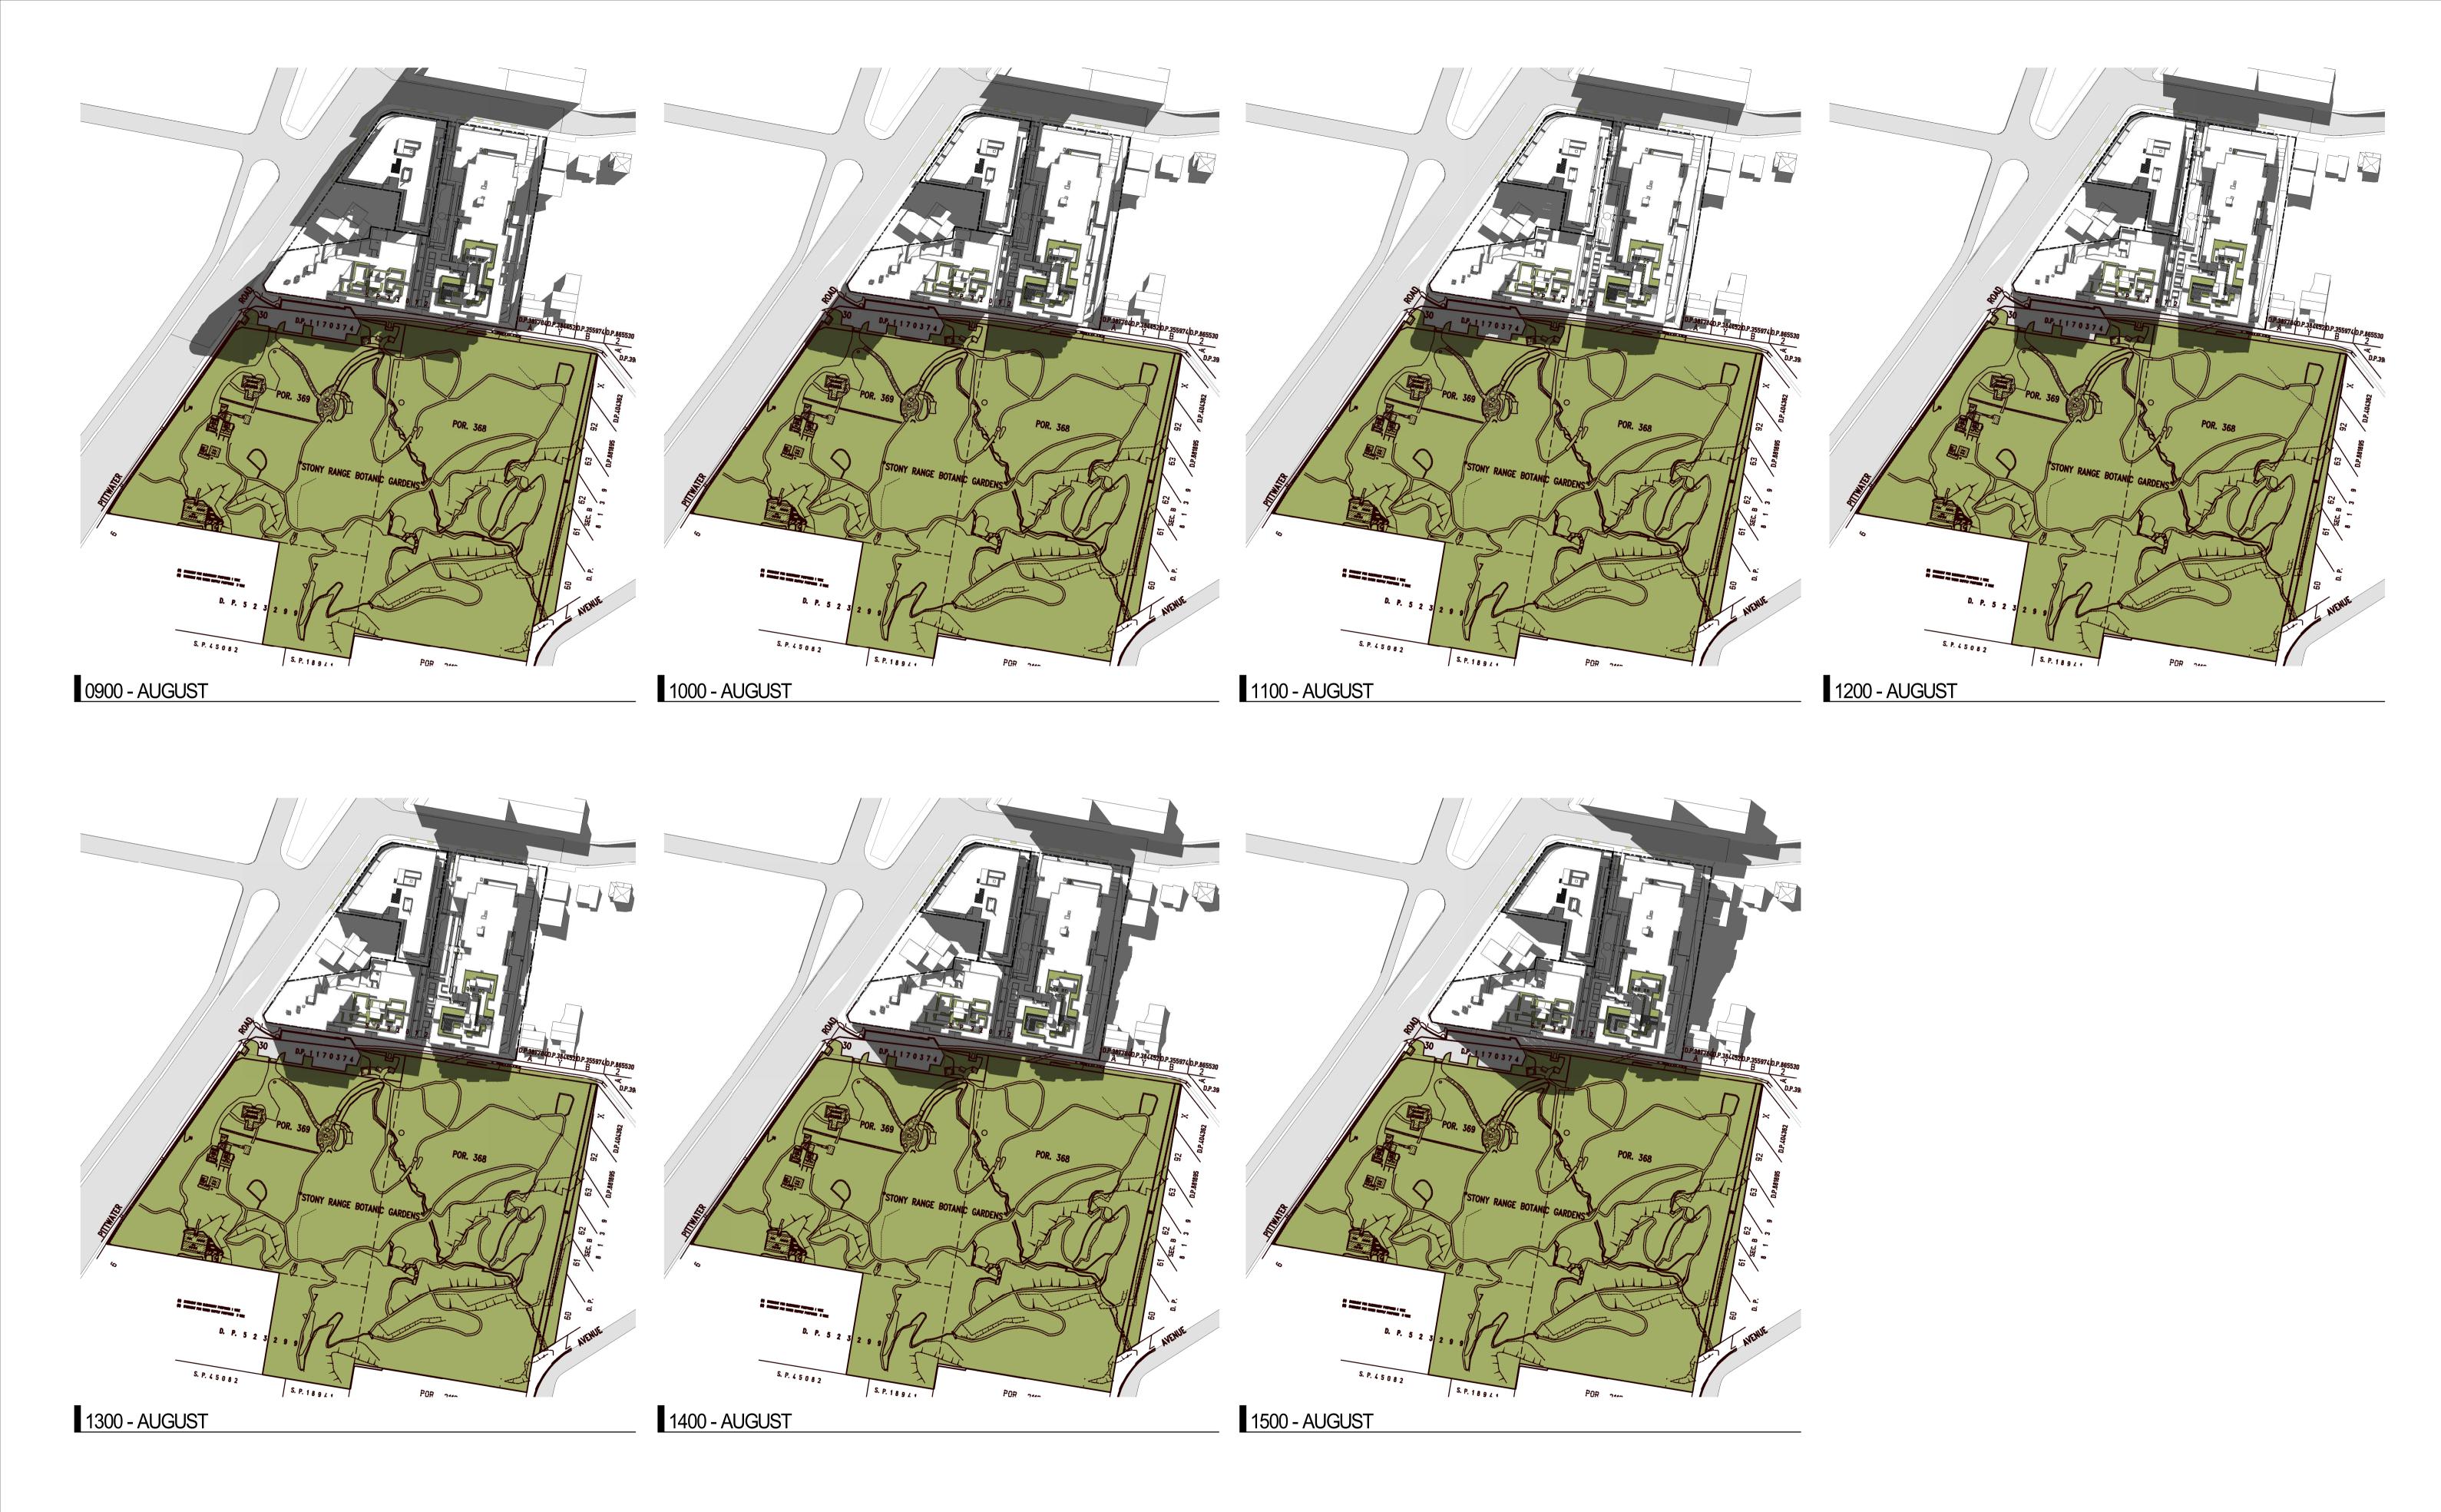

4 Delmar Pde & 812 Pittwater Rd, Dee Why

Project /

Brawing SHADOW PLANS -AUGUST 21st Project No 221054 Date 06.12.2024 Author JC Scale: @ A1 1:1500 Drawing No. SK02.17 B

**Disclaimer**: Rothe Lowman Property Pty. Ltd. retains all common law, statutory law and other rights including copyright and intellectual property rights in respect of this document. The recipient indemnifies Rothe Lowman Property Pty. Ltd. against all claims resulting from use of this document for any purpose other than its intended use, unauthorized changes or reuse of the document on other projects without the permission of Rothe Lowman Property Pty. Ltd. Under no circumstance shall transfer of this document be deemed a sale or constitute a transfer of the license to use this document. ABN 76 005 783 997