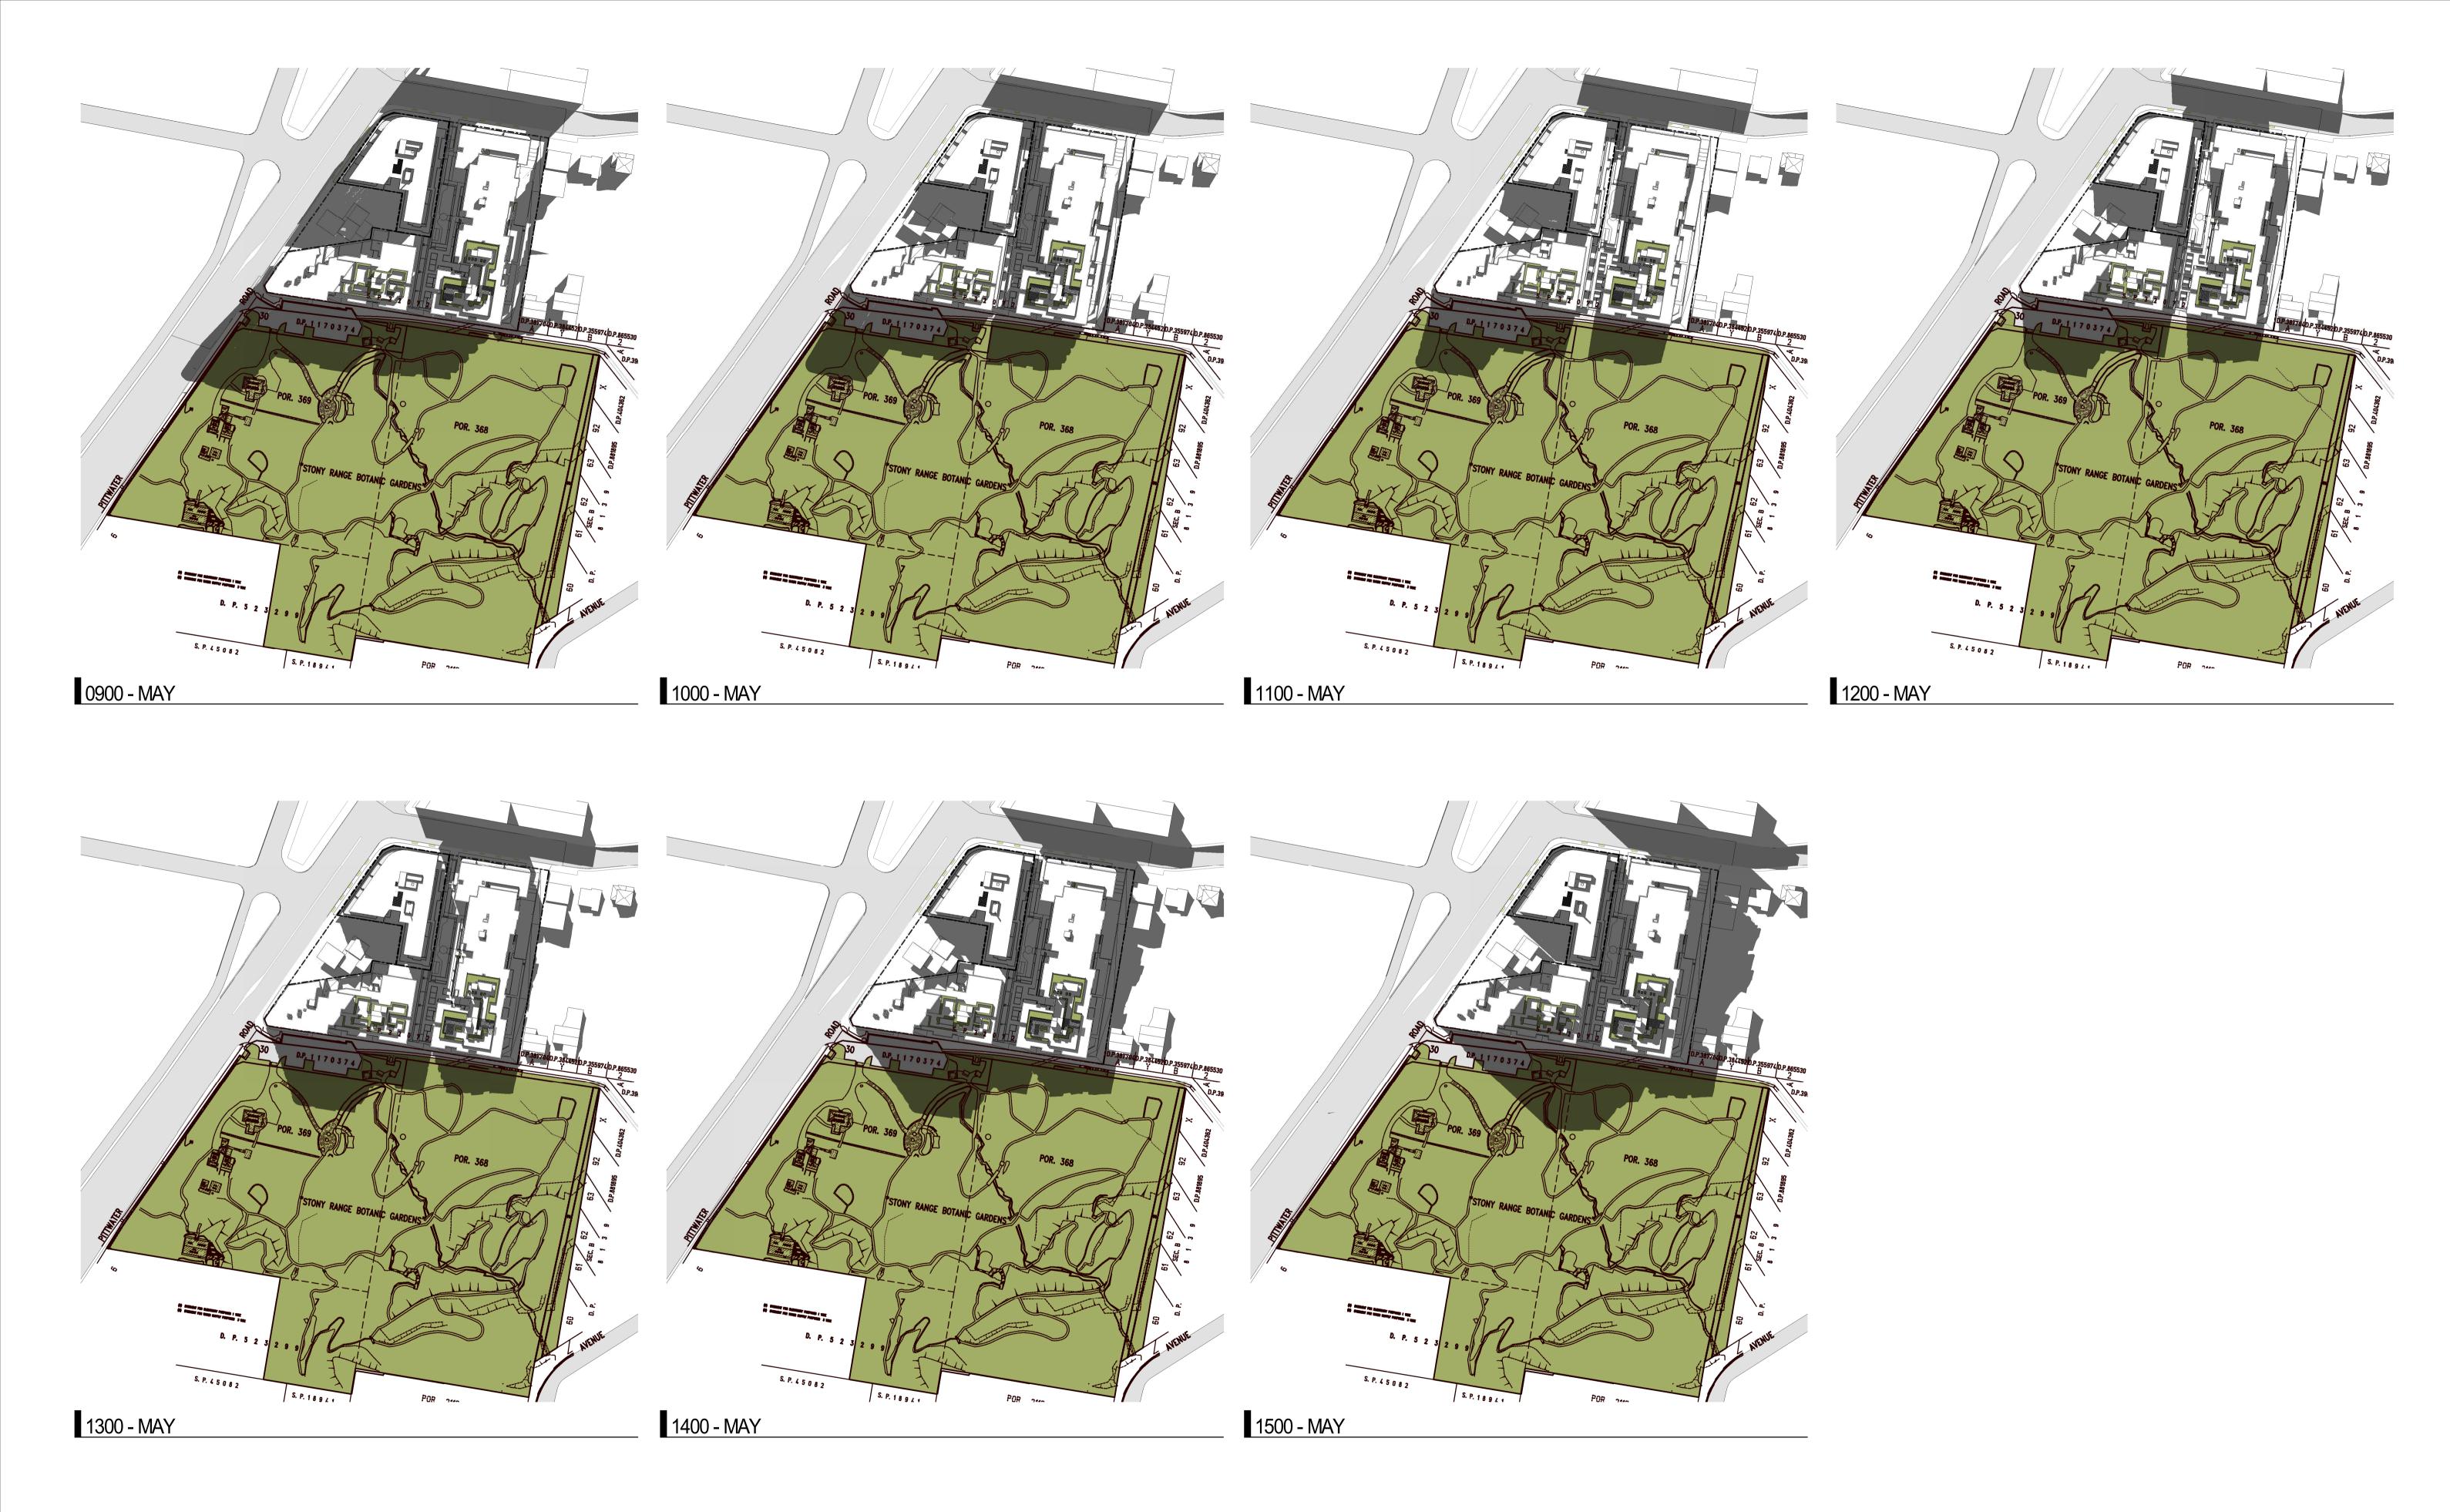

# 4 Delmar Pde & 812 Pittwater Rd, Dee Why

Project /

Drawing SHADOW PLANS - MAY Project No 221054 Date 06.12.2024 Author JC Scale: @ A1 1 : 1500 Drawing No. SK02.14 B 21st

**Disclaimer**: Rothe Lowman Property Pty. Ltd. retains all common law, statutory law and other rights including copyright and intellectual property rights in respect of this document. The recipient indemnifies Rothe Lowman Property Pty. Ltd. against all claims resulting from use of this document for any purpose other than its intended use, unauthorized changes or reuse of the document on other projects without the permission of Rothe Lowman Property Pty. Ltd. Under no circumstance shall transfer of this document be deemed a sale or constitute a transfer of the license to use this document. ABN 76 005 783 997