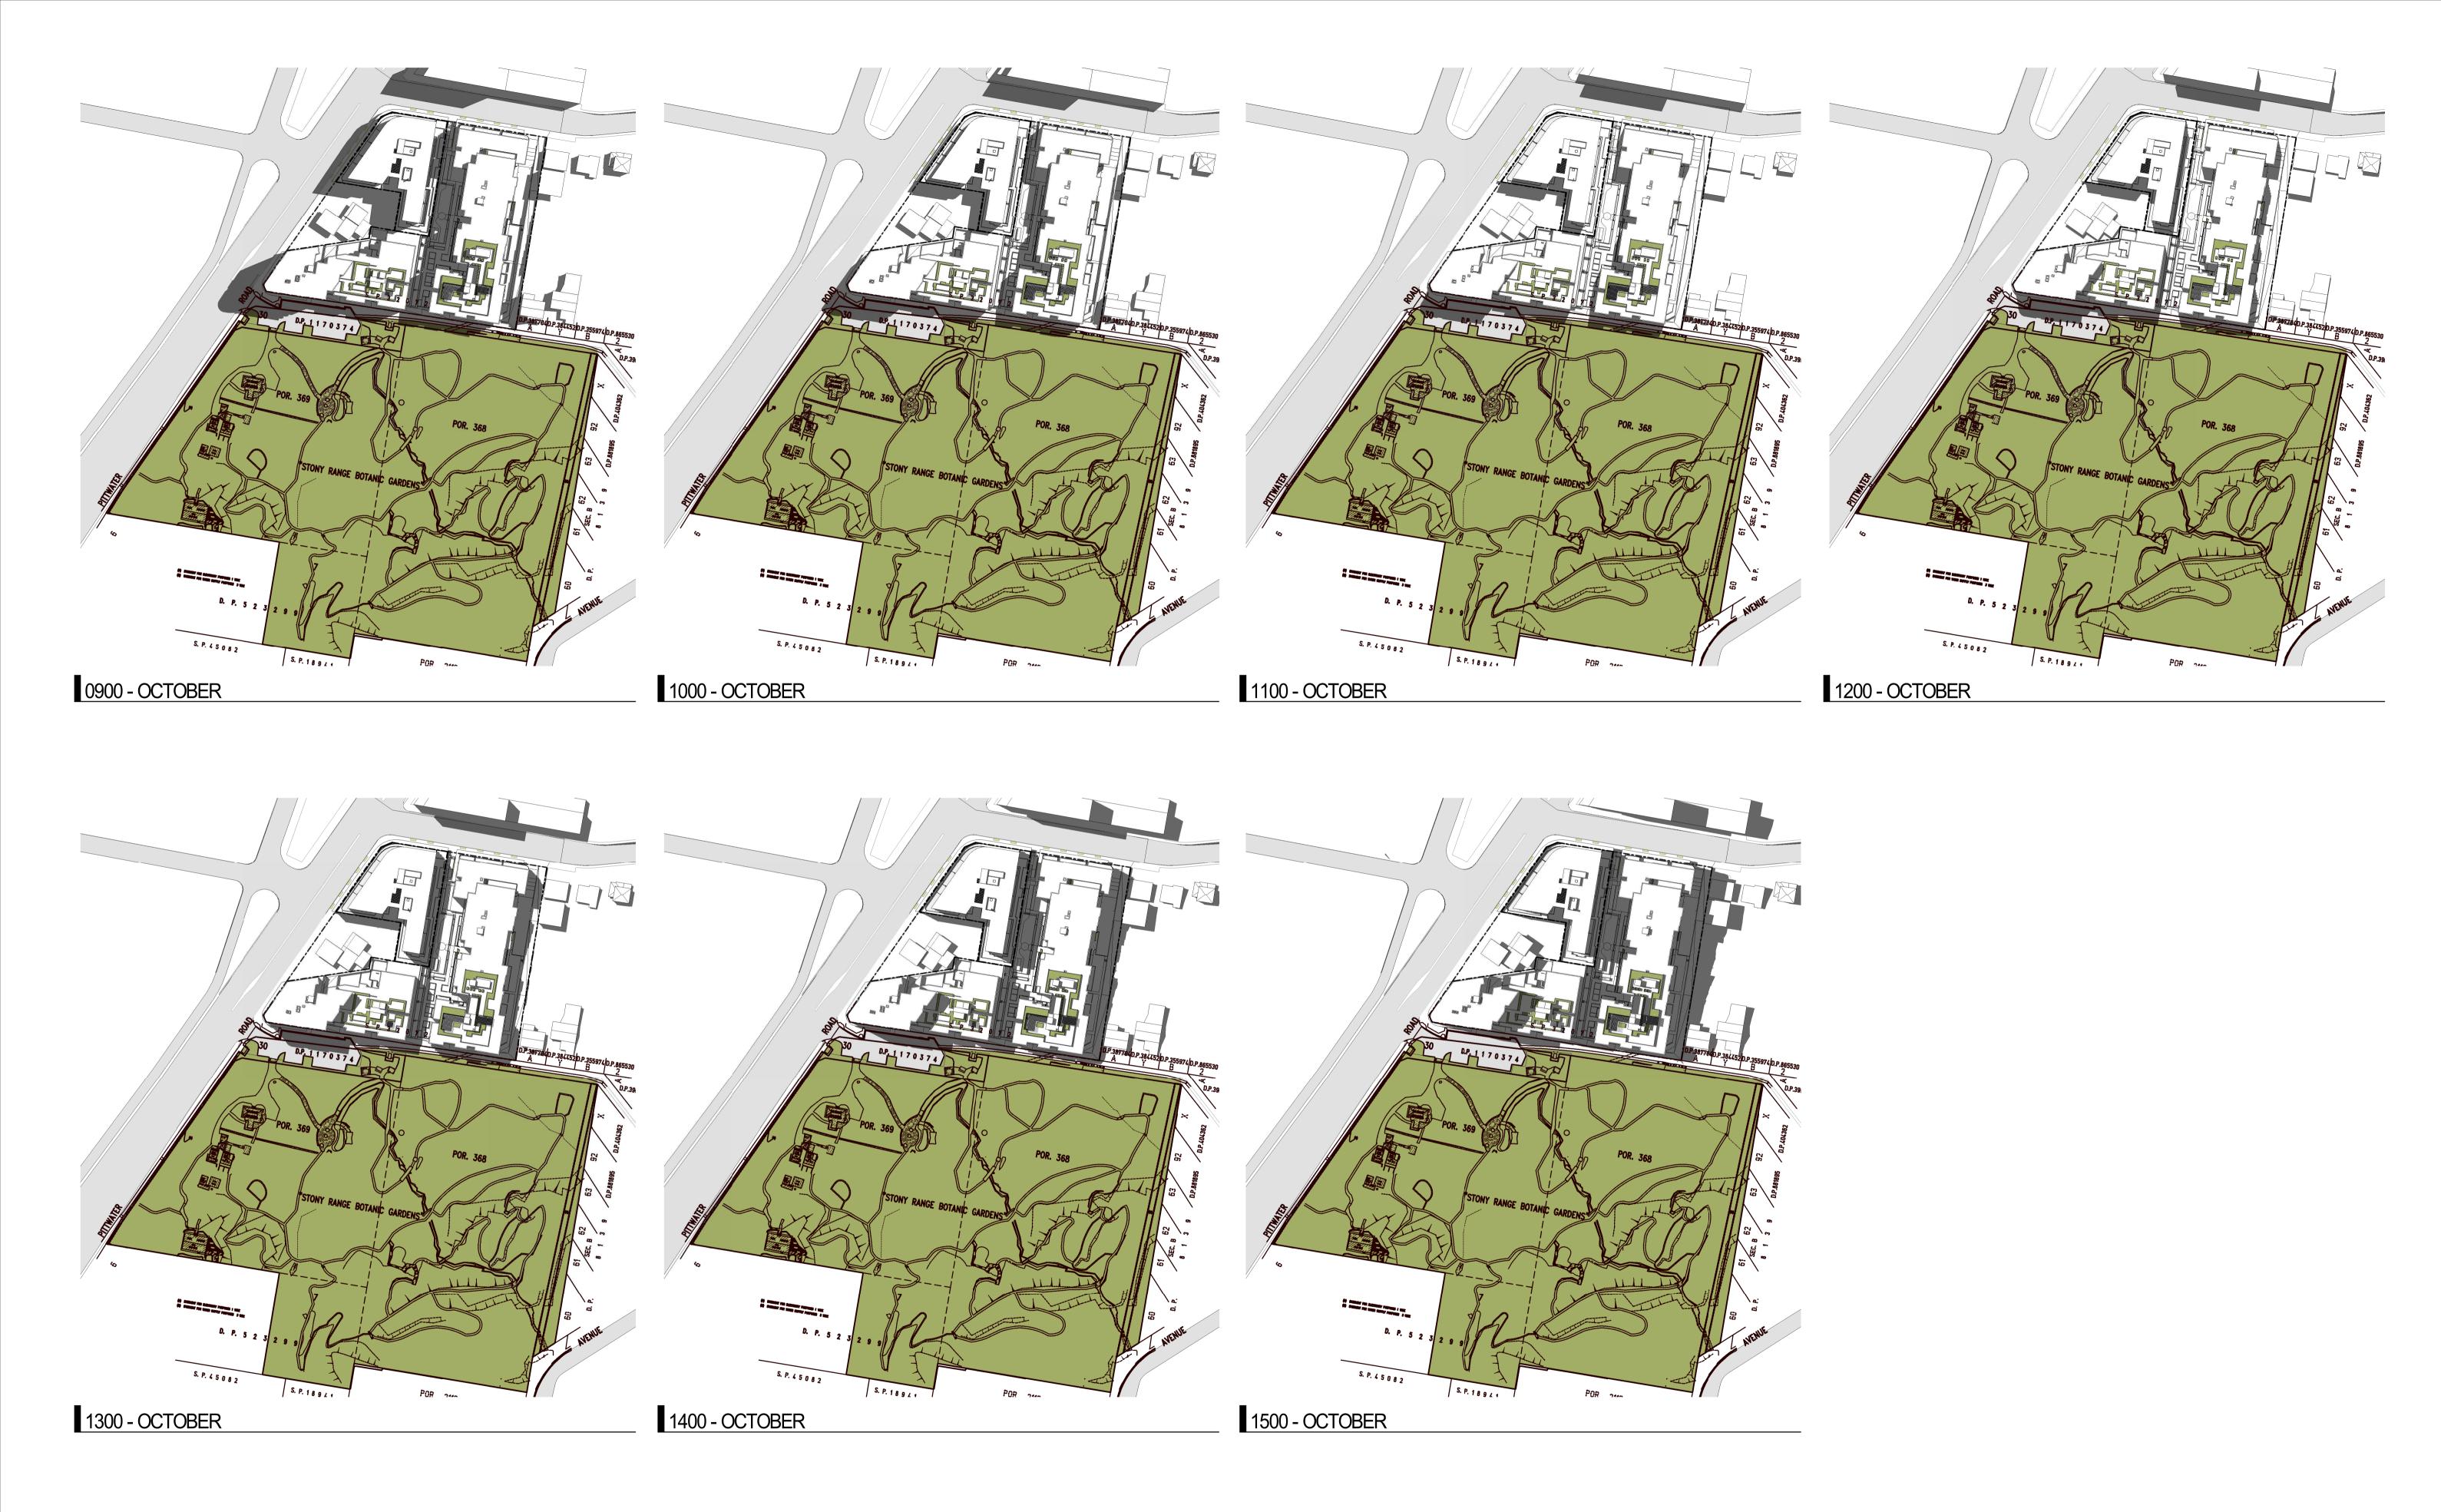

4 Delmar Pde & 812 Pittwater Rd, Dee Why

Project /

SHADOW PLANS -OCTOBER 21st Project No 221054 Date 06.12.2024 Author JC Scale: @ A1 1:1500 Drawing No. SK02.19 B

**Disclaimer**: Rothe Lowman Property Pty. Ltd. retains all common law, statutory law and other rights including copyright and intellectual property rights in respect of this document. The recipient indemnifies Rothe Lowman Property Pty. Ltd. against all claims resulting from use of this document for any purpose other than its intended use, unauthorized changes or reuse of the document on other projects without the permission of Rothe Lowman Property Pty. Ltd. Under no circumstance shall transfer of this document be deemed a sale or constitute a transfer of the license to use this document. ABN 76 005 783 997