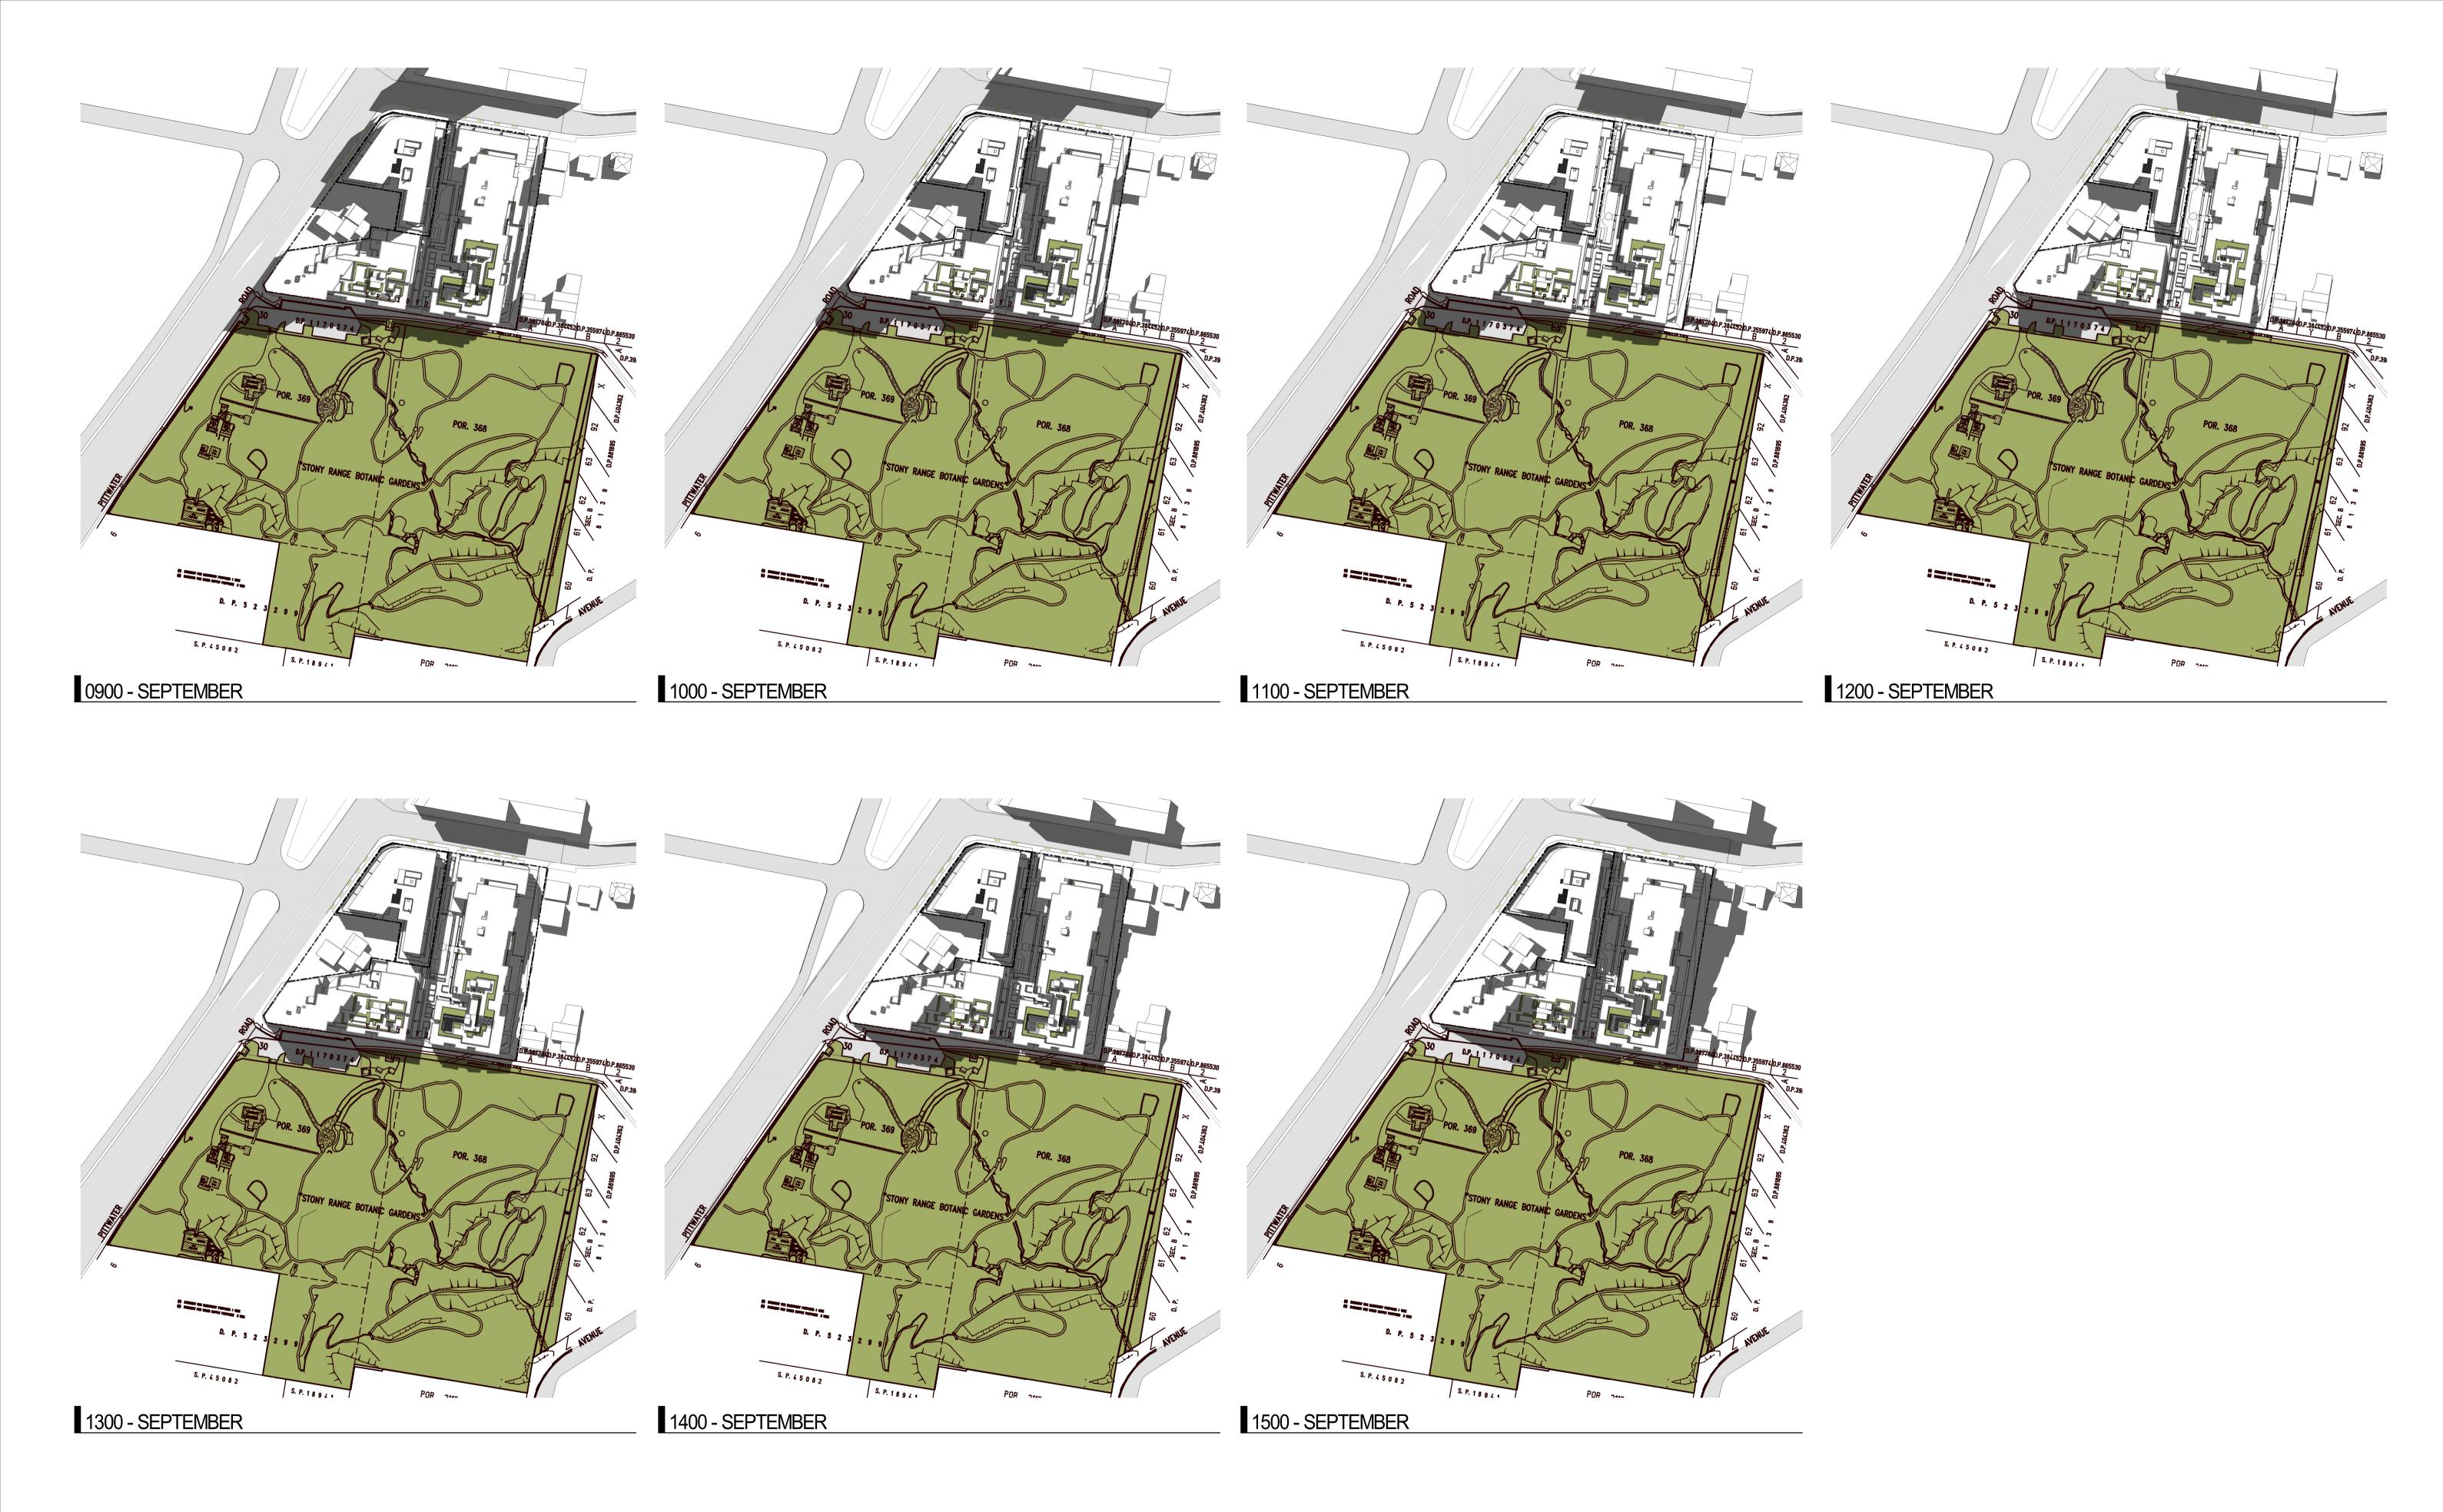

4 Delmar Pde & 812 Pittwater Rd, Dee Why

Project /

SHADOW PLANS -SEPTEMBER 21st Project No 221054 Date 06.12.2024 Author JC Scale: @ A1 1:1500 Drawing No. SK02.18 B

**Disclaimer**: Rothe Lowman Property Pty. Ltd. retains all common law, statutory law and other rights including copyright and intellectual property rights in respect of this document. The recipient indemnifies Rothe Lowman Property Pty. Ltd. against all claims resulting from use of this document for any purpose other than its intended use, unauthorized changes or reuse of the document on other projects without the permission of Rothe Lowman Property Pty. Ltd. Under no circumstance shall transfer of this document be deemed a sale or constitute a transfer of the license to use this document. ABN 76 005 783 997