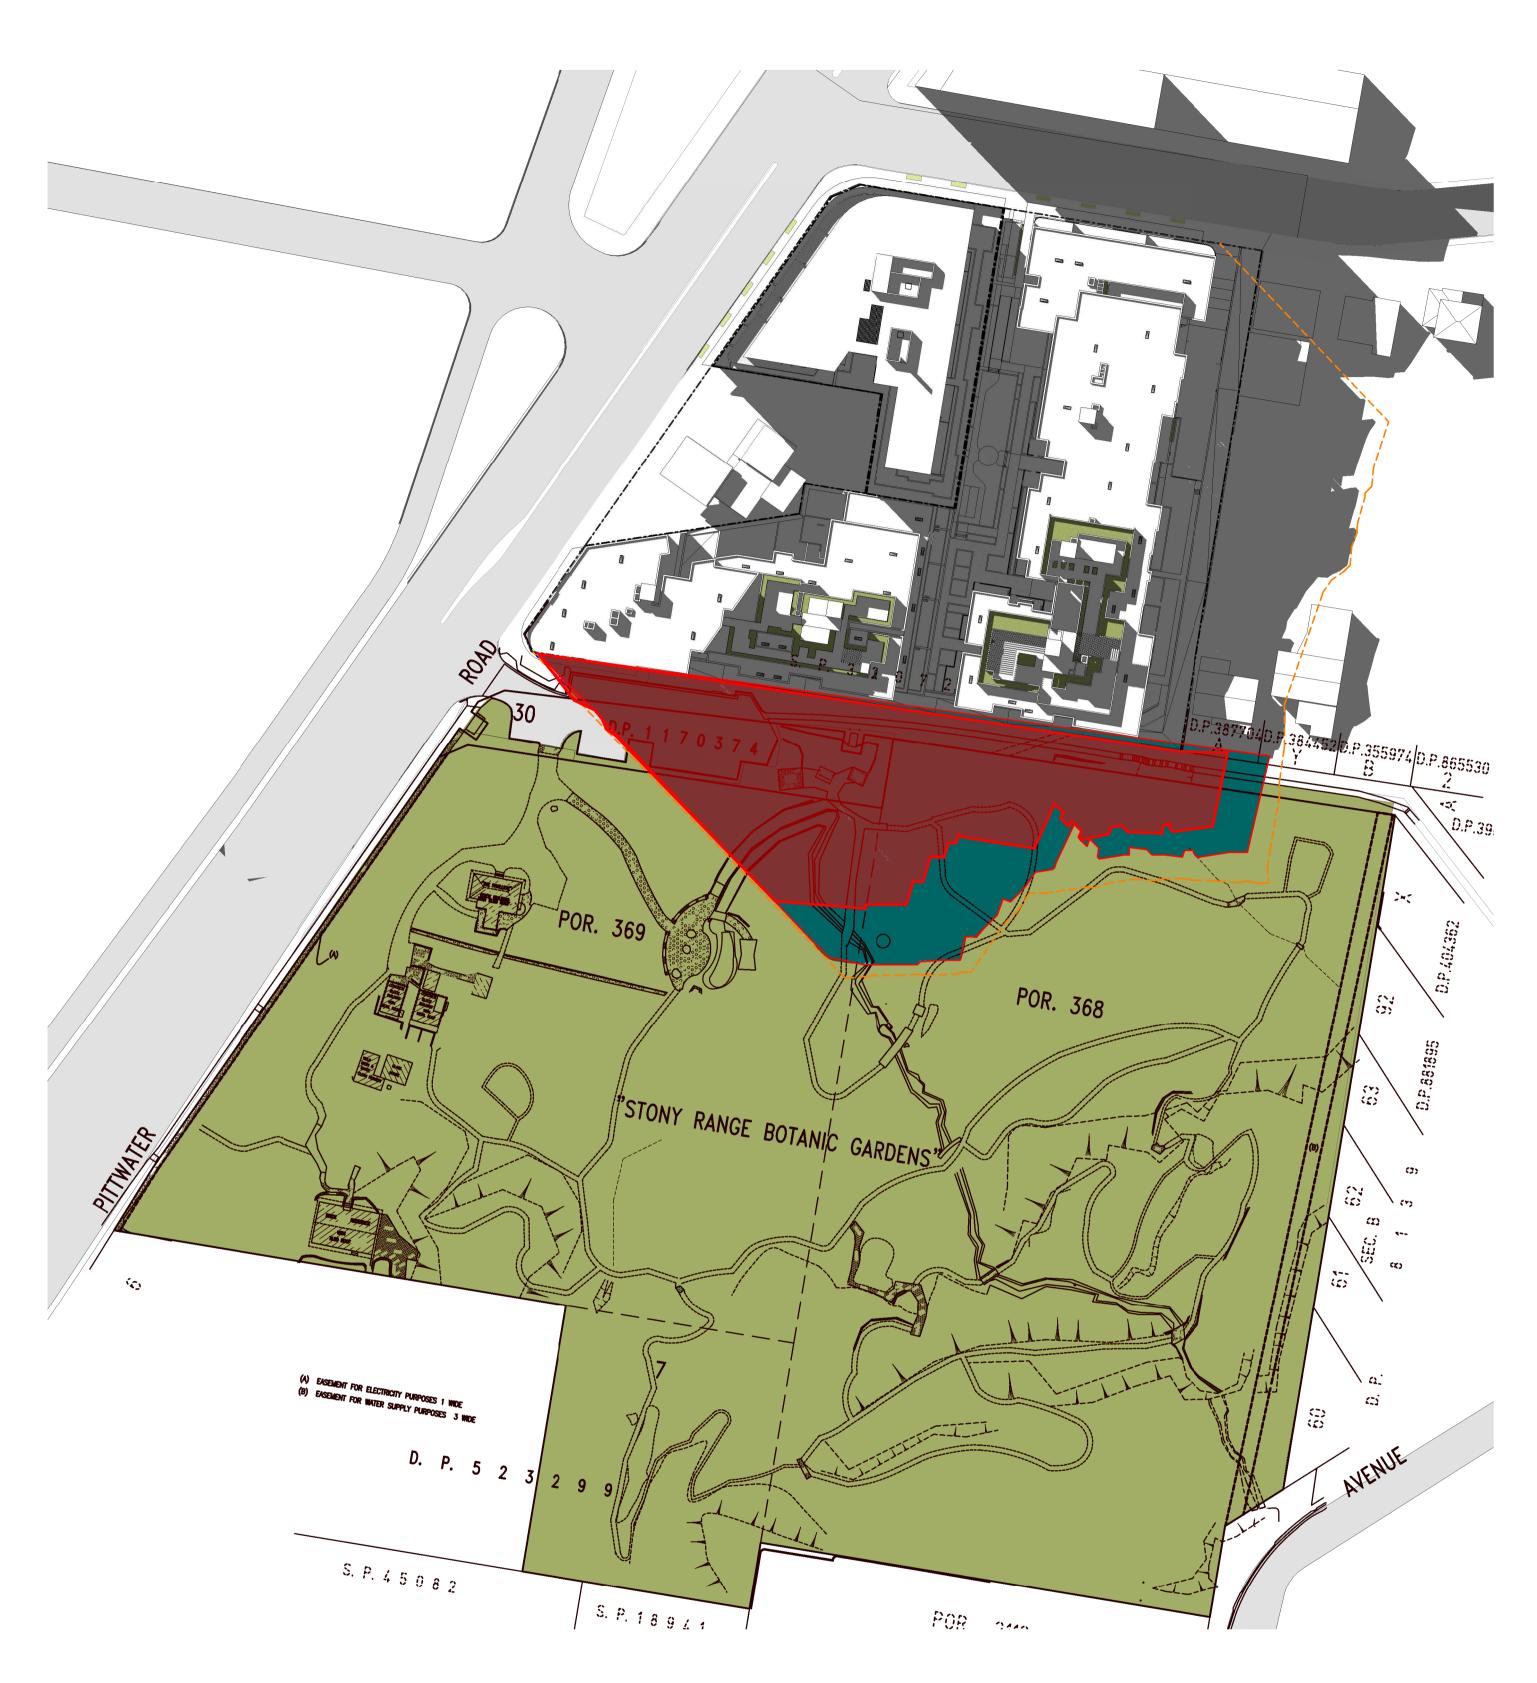

### LEGEND

EXTENT OF SHADOWING FROM 822 PITTWATER ROAD (EXISTING) EXTENT OF SHADOWING FROM 2 DELMAR PARADE (EXISTING) EXTENT OF SHADOWING FROM PROPOSED FORM OVERLAP OF EXISTING SHADOW AND PROPOSED FORM

4 Delmar Pde & 812 Pittwater Rd, Dee Why

Project

Drawing SHADOW PLANS -WINTER

**Disclaimer**: Rothe Lowman Property Pty. Ltd. retains all common law, statutory law and other rights including copyright and intellectual property rights in respect of this document. The recipient indemnifies Rothe Lowman Property Pty. Ltd. against all claims resulting from use of this document for any purpose other than its intended use, unauthorized changes or reuse of the document on other projects without the permission of Rothe Lowman Property Pty. Ltd. Under no circumstance shall transfer of this document be deemed a sale or constitute a transfer of the license to use this document. ABN 76 005 783 997