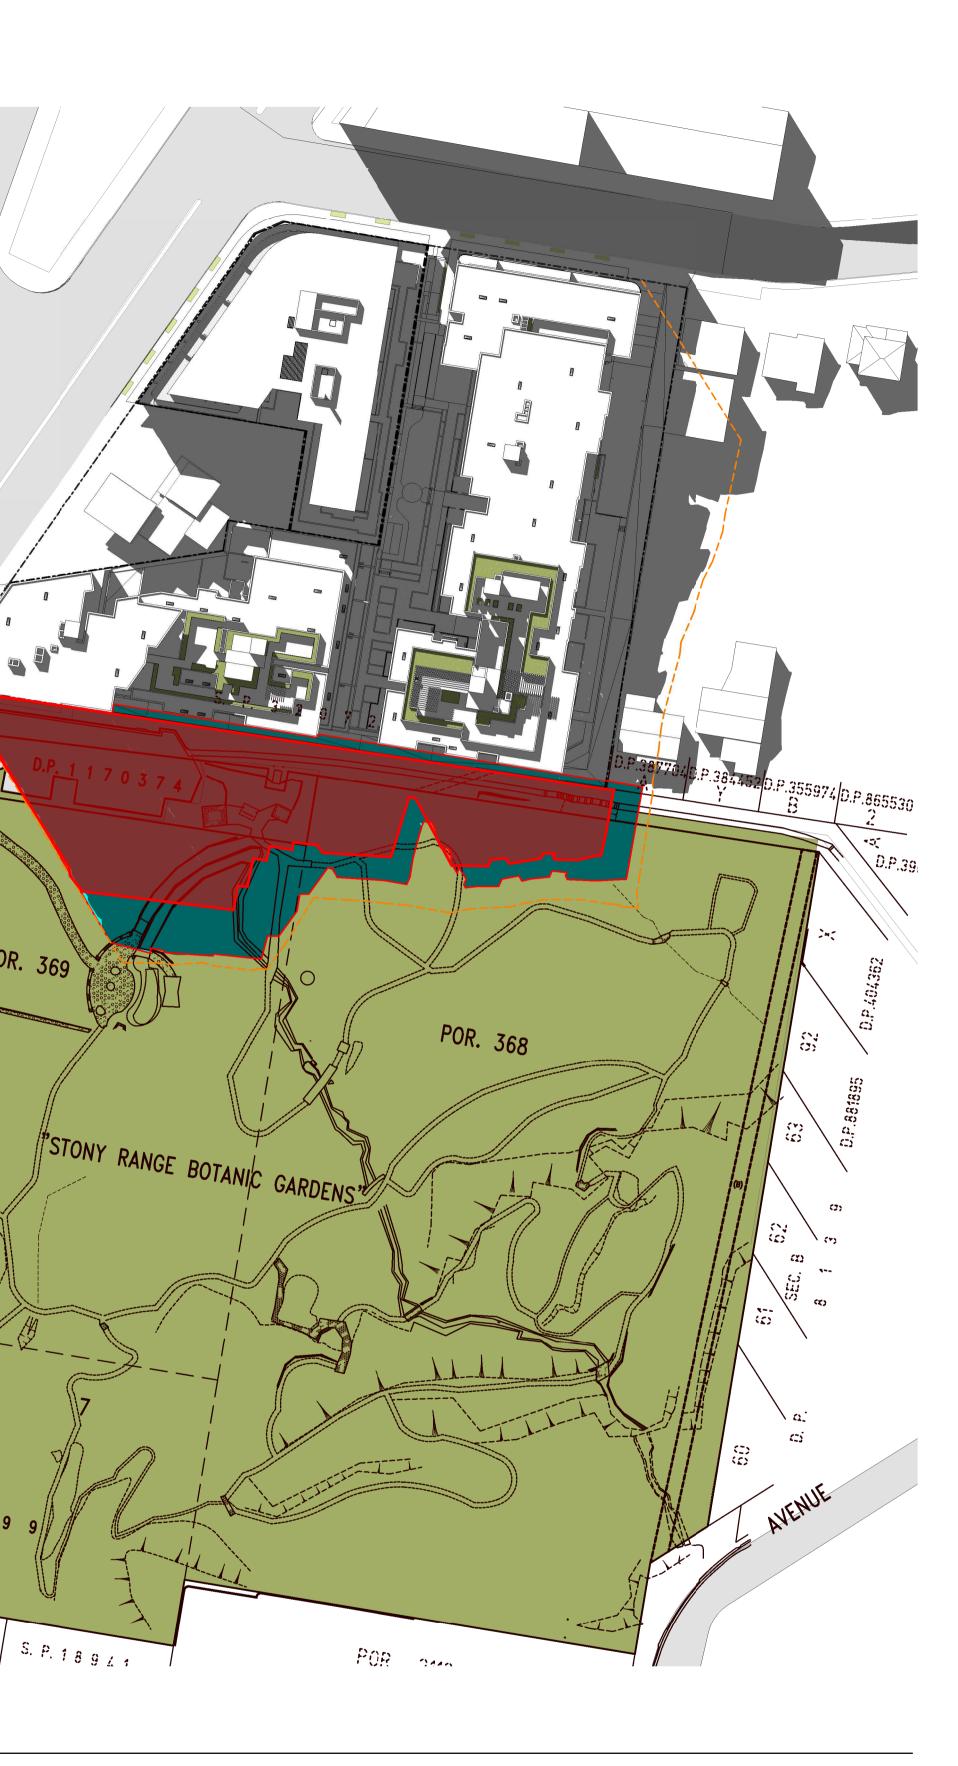

### LEGEND

EXTENT OF SHADOWING FROM 822 PITTWATER ROAD (EXISTING) EXTENT OF SHADOWING FROM 2 DELMAR PARADE (EXISTING) EXTENT OF SHADOWING FROM PROPOSED FORM OVERLAP OF EXISTING SHADOW AND PROPOSED FORM

4 Delmar Pde & 812 Pittwater Rd, Dee Why

Project

Drawing SHADOW PLANS -WINTER

Project No 221054 Date 05.11.2024 Author JC Scale: @ A1 1:750 Drawing No. TP05.05 D

**Disclaimer**: Rothe Lowman Property Pty. Ltd. retains all common law, statutory law and other rights including copyright and intellectual property rights in respect of this document. The recipient indemnifies Rothe Lowman Property Pty. Ltd. against all claims resulting from use of this document for any purpose other than its intended use, unauthorized changes or reuse of the document on other projects without the permission of Rothe Lowman Property Pty. Ltd. Under no circumstance shall transfer of this document be deemed a sale or constitute a transfer of the license to use this document. ABN 76 005 783 997