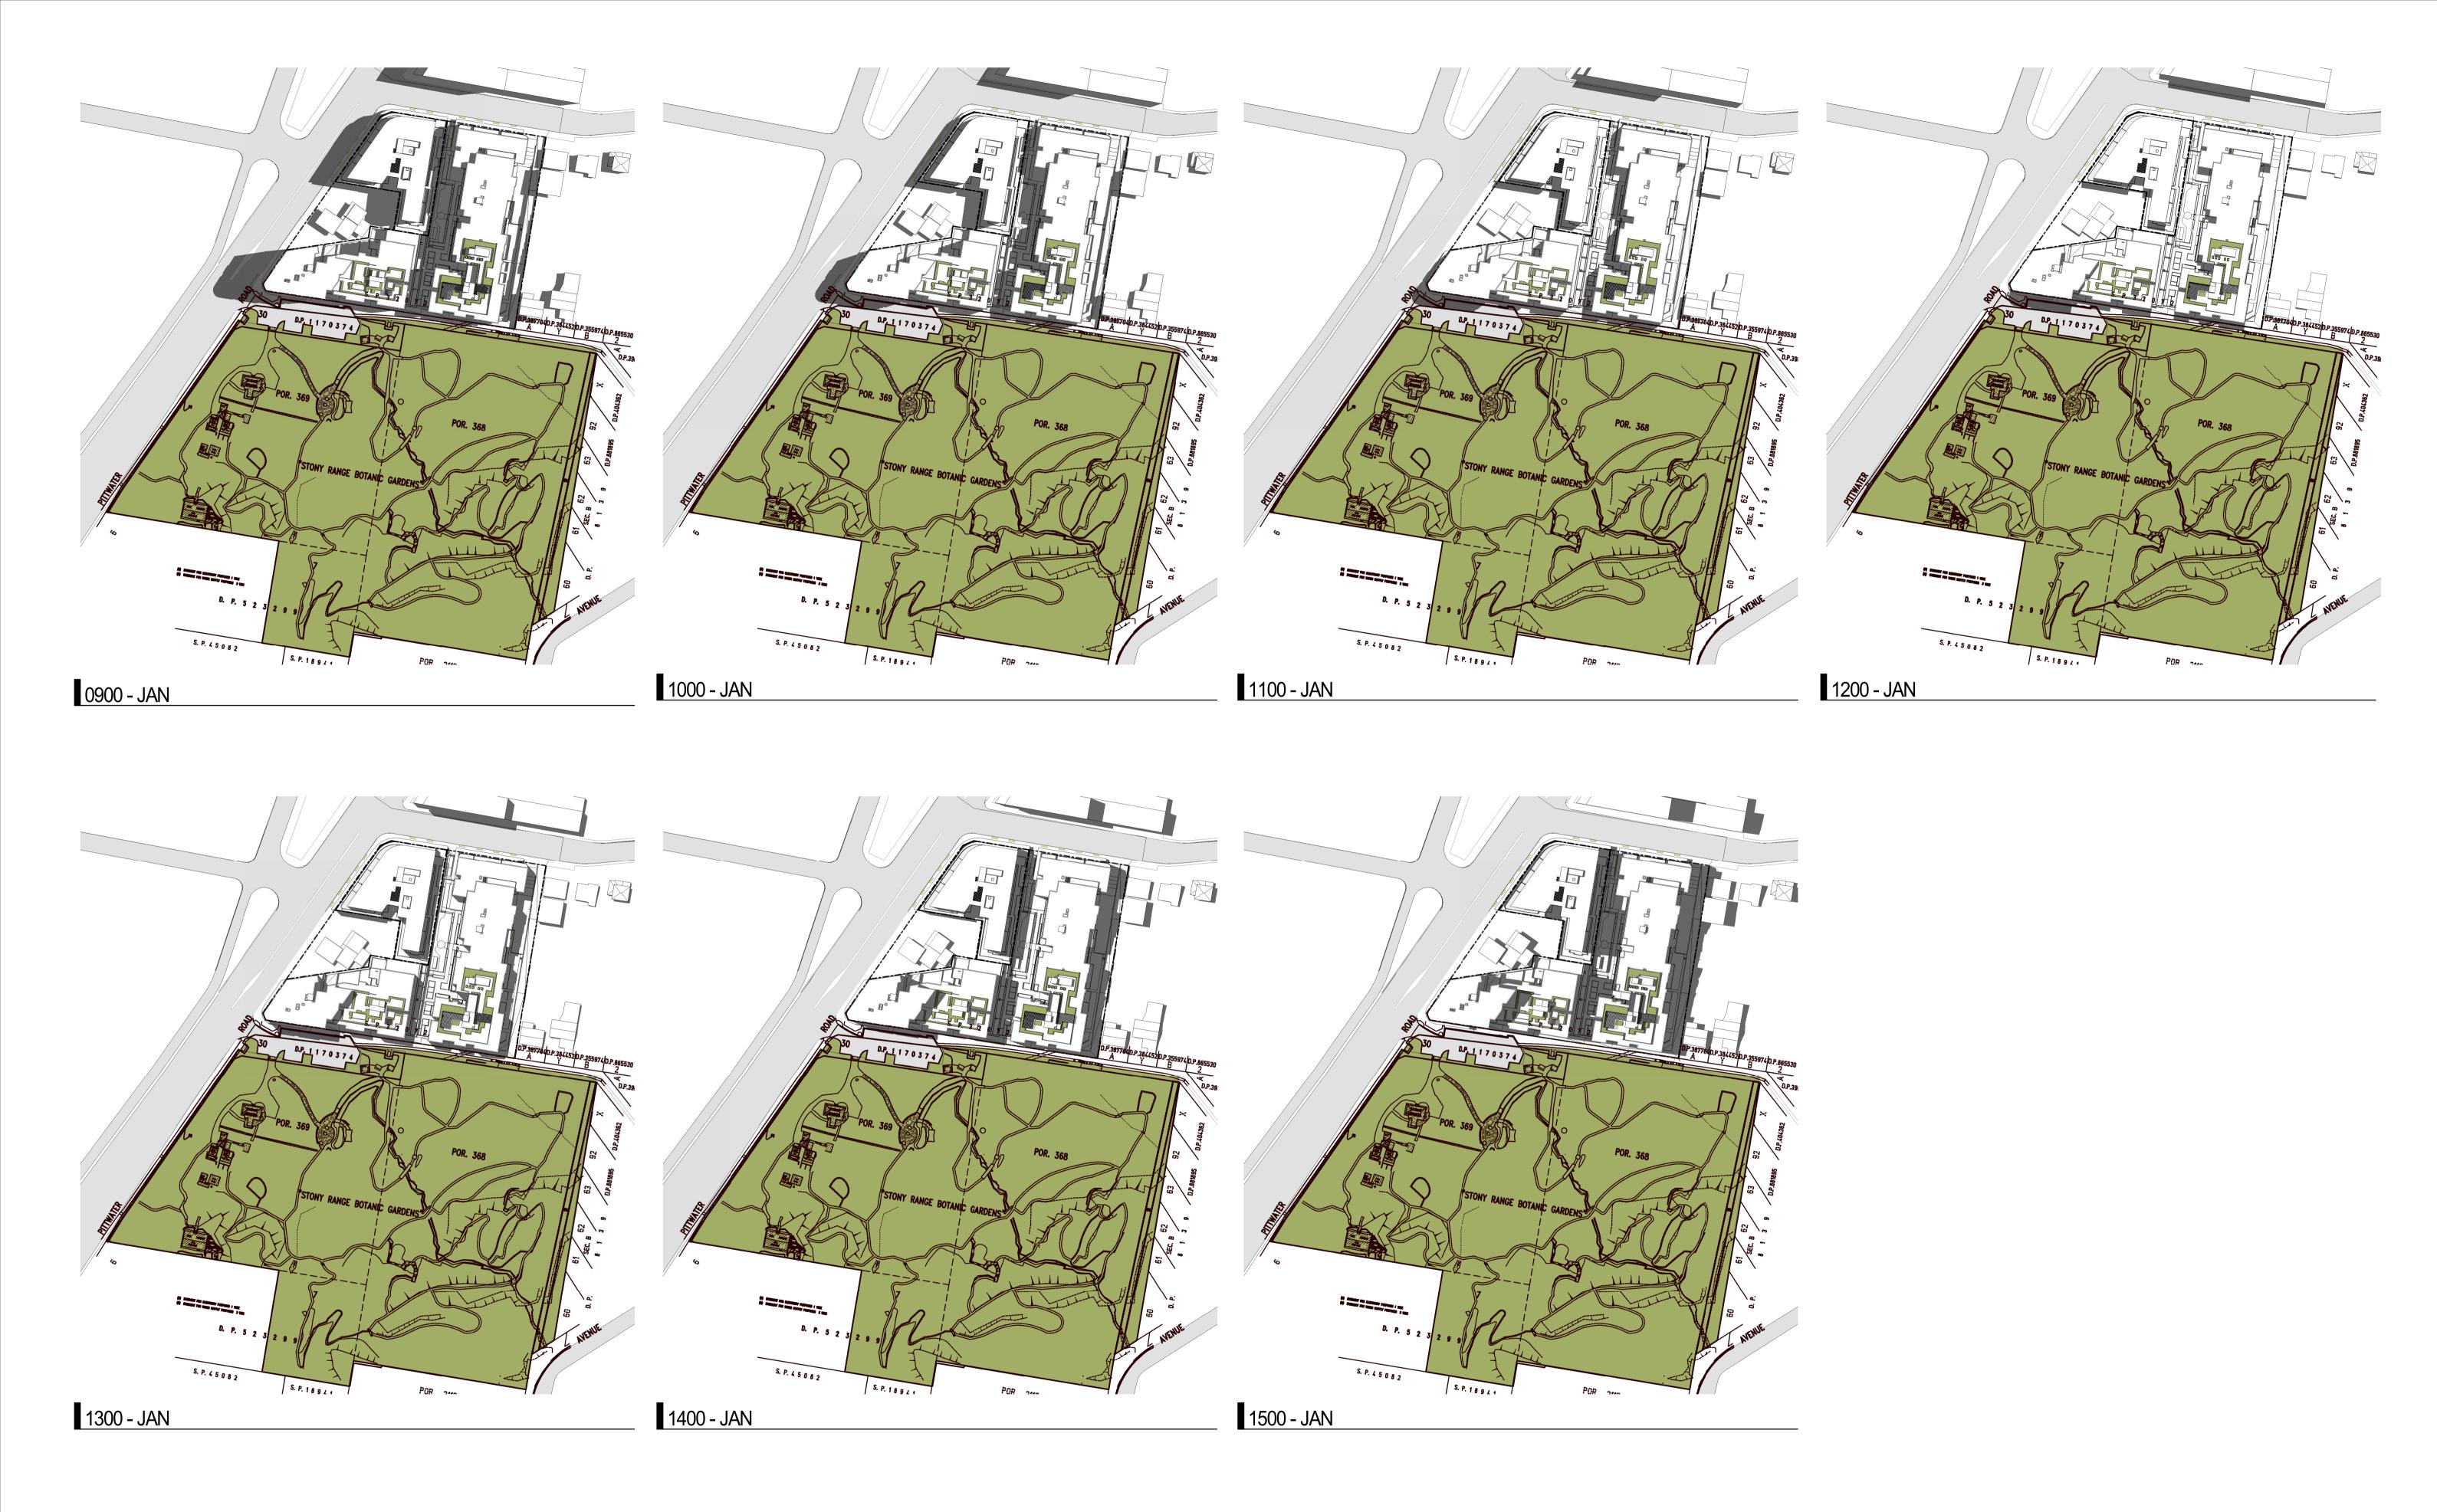

### 4 Delmar Pde & 812 Pittwater Rd, Dee Why

Drawing SHADOW PLANS -JANUARY 21st Project No 221054 Date 06.12.2024 Author JC Scale: @ A1 1:1500 Drawing No. SK02.10 B

**Disclaimer**: Rothe Lowman Property Pty. Ltd. retains all common law, statutory law and other rights including copyright and intellectual property rights in respect of this document. The recipient indemnifies Rothe Lowman Property Pty. Ltd. against all claims resulting from use of this document for any purpose other than its intended use, unauthorized changes or reuse of the document on other projects without the permission of Rothe Lowman Property Pty. Ltd. Under no circumstance shall transfer of this document be deemed a sale or constitute a transfer of the license to use this document. ABN 76 005 783 997