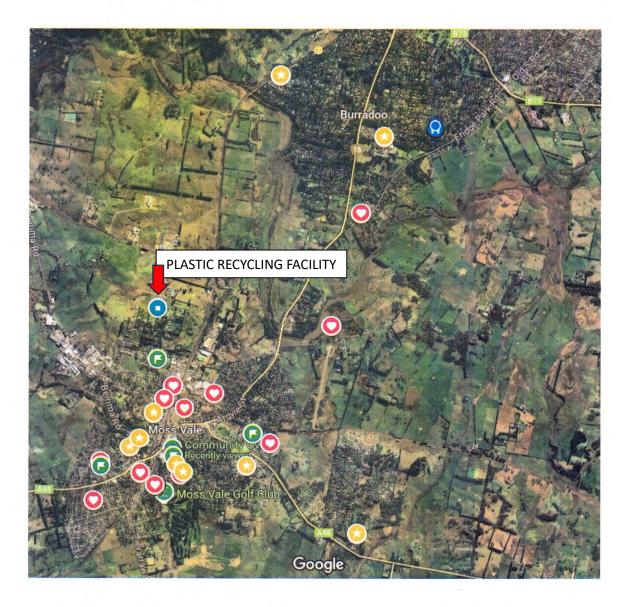

# 26 LOCATIONS WITHIN 5 KMS OF PLASREFINE SITE Schools and Tertiary Education – 9 locations

St Pauls Catholic Primary School, Moss Vale – 1.7km

Moss Vale Public School – 2.5km

St Pauls International High School - 2.5km

UOW, Southern Highlands Campus – 2.6m

Moss Vale TAFE - 2.7km

Moss Vale High School – 2.9km

Oxley College - 3.8km

Kings School, Tudor House - 4.1km

Chevalier College – 4.4km

#### Early Childhood- 5 locations

Southern Highlands Early Childhood - 750m

Wembly Road Preschool - 2.5km

KU Donkin Preschool - 2.3km

KU Moss Vale Childcare - 2.7km

Rainbow Moss Vale Kindy - 2.8km

## Sporting Facilities and Playgrounds – 12 locations

Lackey Park - 1.2km

Moss Vale & District Basketball Courts – 1.4km

Ritchie Park Moss Vale - 1.6km

Goode Park Moss Vale - 1.6km

Cecil Hoskins Nature Reserve & Playground – 2km

Community Oval, Moss Vale - 2.3km

Broulee Park - 2.5km

Moss Vale Skate Park - 2.5km

Moss Vale Tennis Club - 2.6km

Church Road Soccer Fields & Playground – 2.7km

Acacia Park - 3km

Eridge Park Playing Fields – 3.5km

#### WHERE DO OUR CHILDREN LEARN AND PLAY?

### 26 LOCATIONS WITHIN 5 KMS OF PROPOSED PLASTIC RECYCLING FACILITY SITE

**(** 

**Preschools and Daycare Centres: 5 locations** 

**Schools & Tertiary Education: 9 locations** 

Sporting Fields, Facilities and Playgrounds: 12 locations