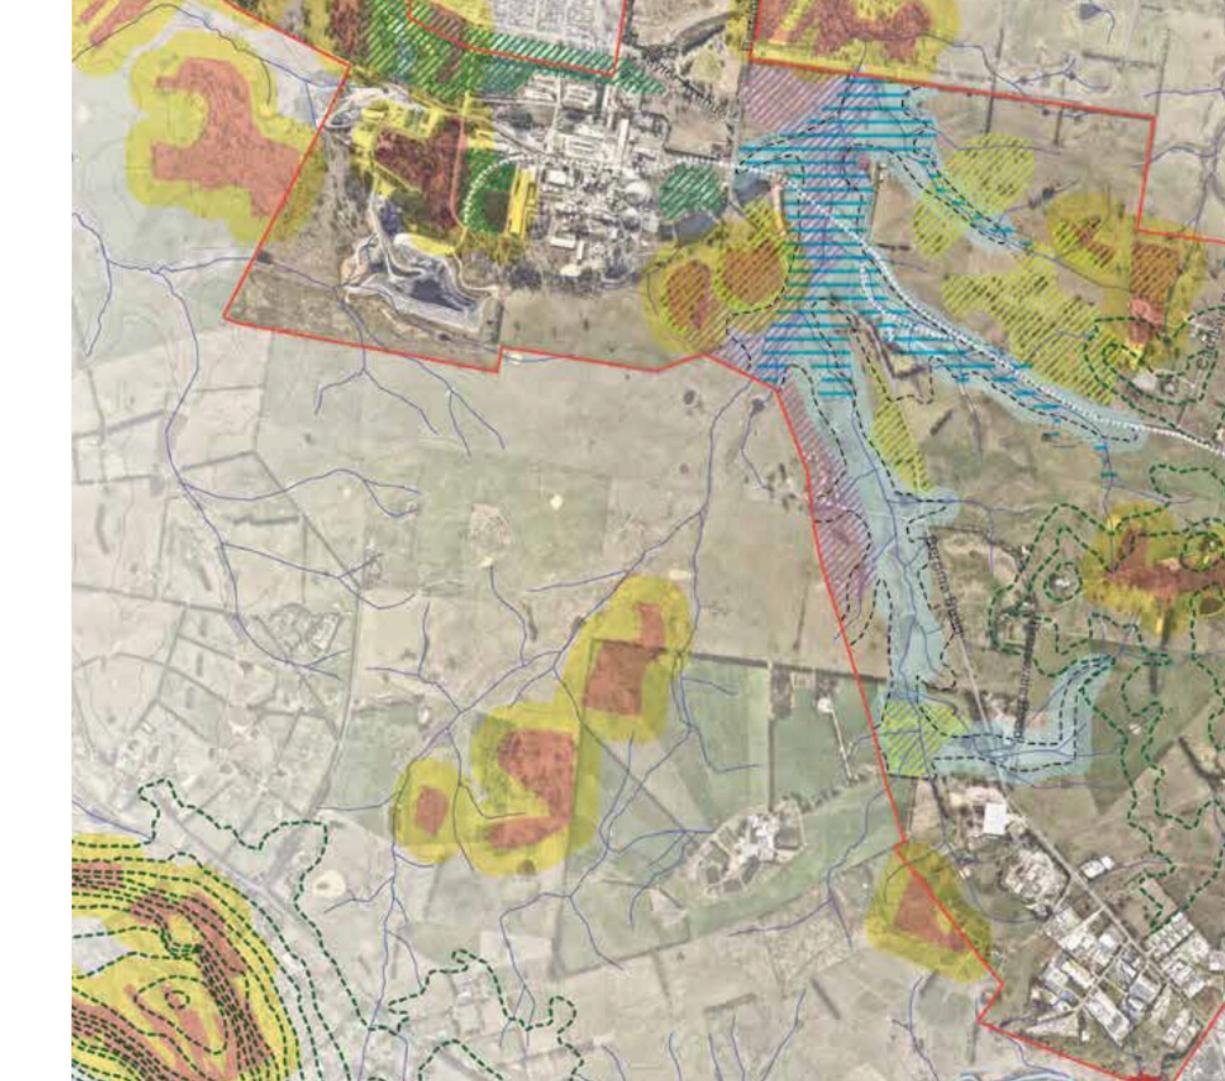

### Legend

TITL

- Southern Highlands Innovation Park boundary
- Biodiversity values (DCP 2008)
- Heritage values (DCP 2008)

Potential water inundation (DCP 2008)

Scenic value - high point ≥RL690 (DCP 2008)

Potential constraint area (DCP 2008)

新