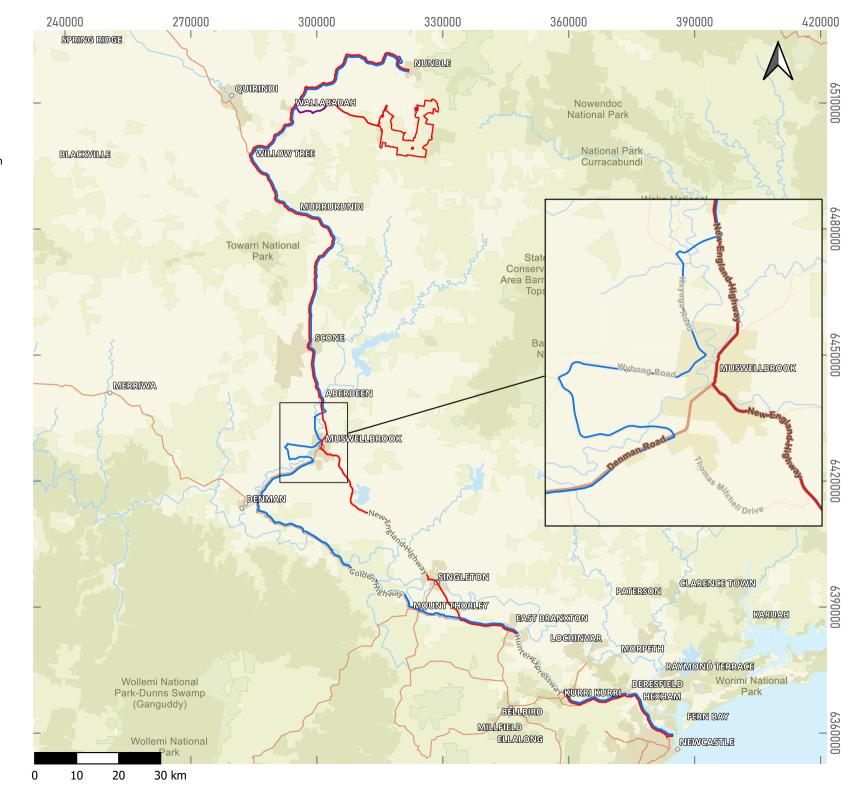

## Hills of Gold Wind Farm

Transport Route - Port to Nundle

Legend

Project Infrastructure

Project Area

Transport Routes

OSOM Route 1 - Blades and loads over 5.2m high

— OSOM Route 2 - Loads up to 5.2m high

--- Heavy Vehicle Route - Switching Station

Date: 01/08/2024

CRS: GDA94 / MGA zone 56

Scale: 1:900000 Basemap: ESRI (2022)

Data Sources: NSW Spatial (2022)

SixMaps (2022)

This figure may be based on third party data or data which has not been verified. The figure may not be to scale and is provided for information purposes only.