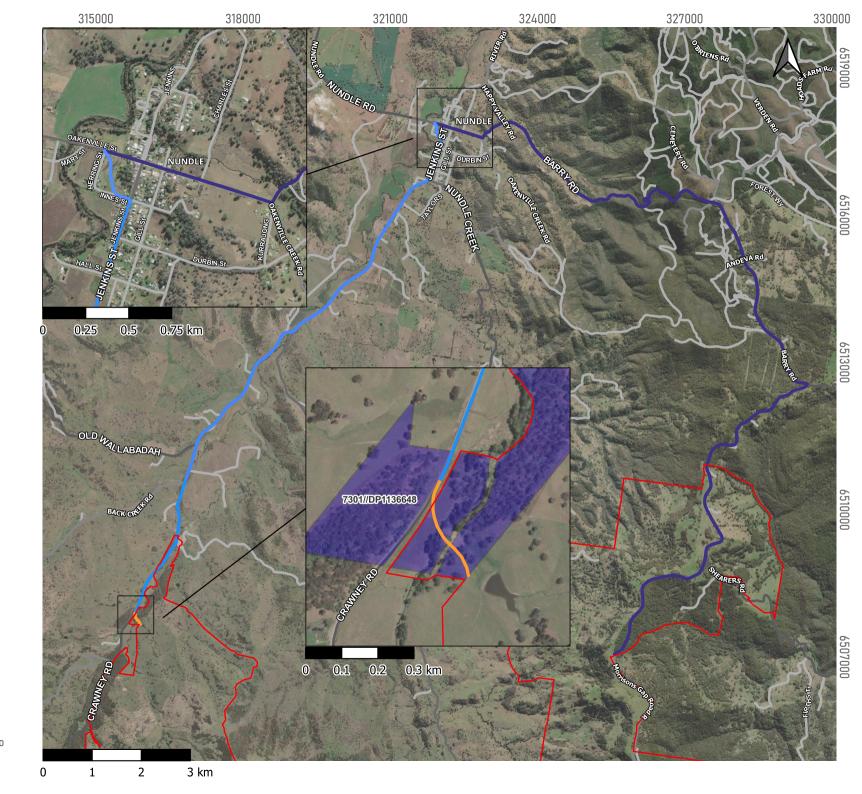

## Hills of Gold Wind Farm

Transport Route - Nundle to Site

Legend

Project Infrastructure

Project Area

Transport Routes

----- Heavy Vehicles - Morrisons Gap Road

OSOM - Nundle to Site

OSOM - Site Entrance - Option B

Date: 12/12/2023

CRS: GDA94 / MGA zone 56

Scale: 1:77000

Basemap: ESRI Satellite (2022)
Data Sources: NSW Spatial (2022)

SixMaps (2022)

This figure may be based on third party data or data which has not been verified. The figure may not be to scale and is provided for information purposes only.