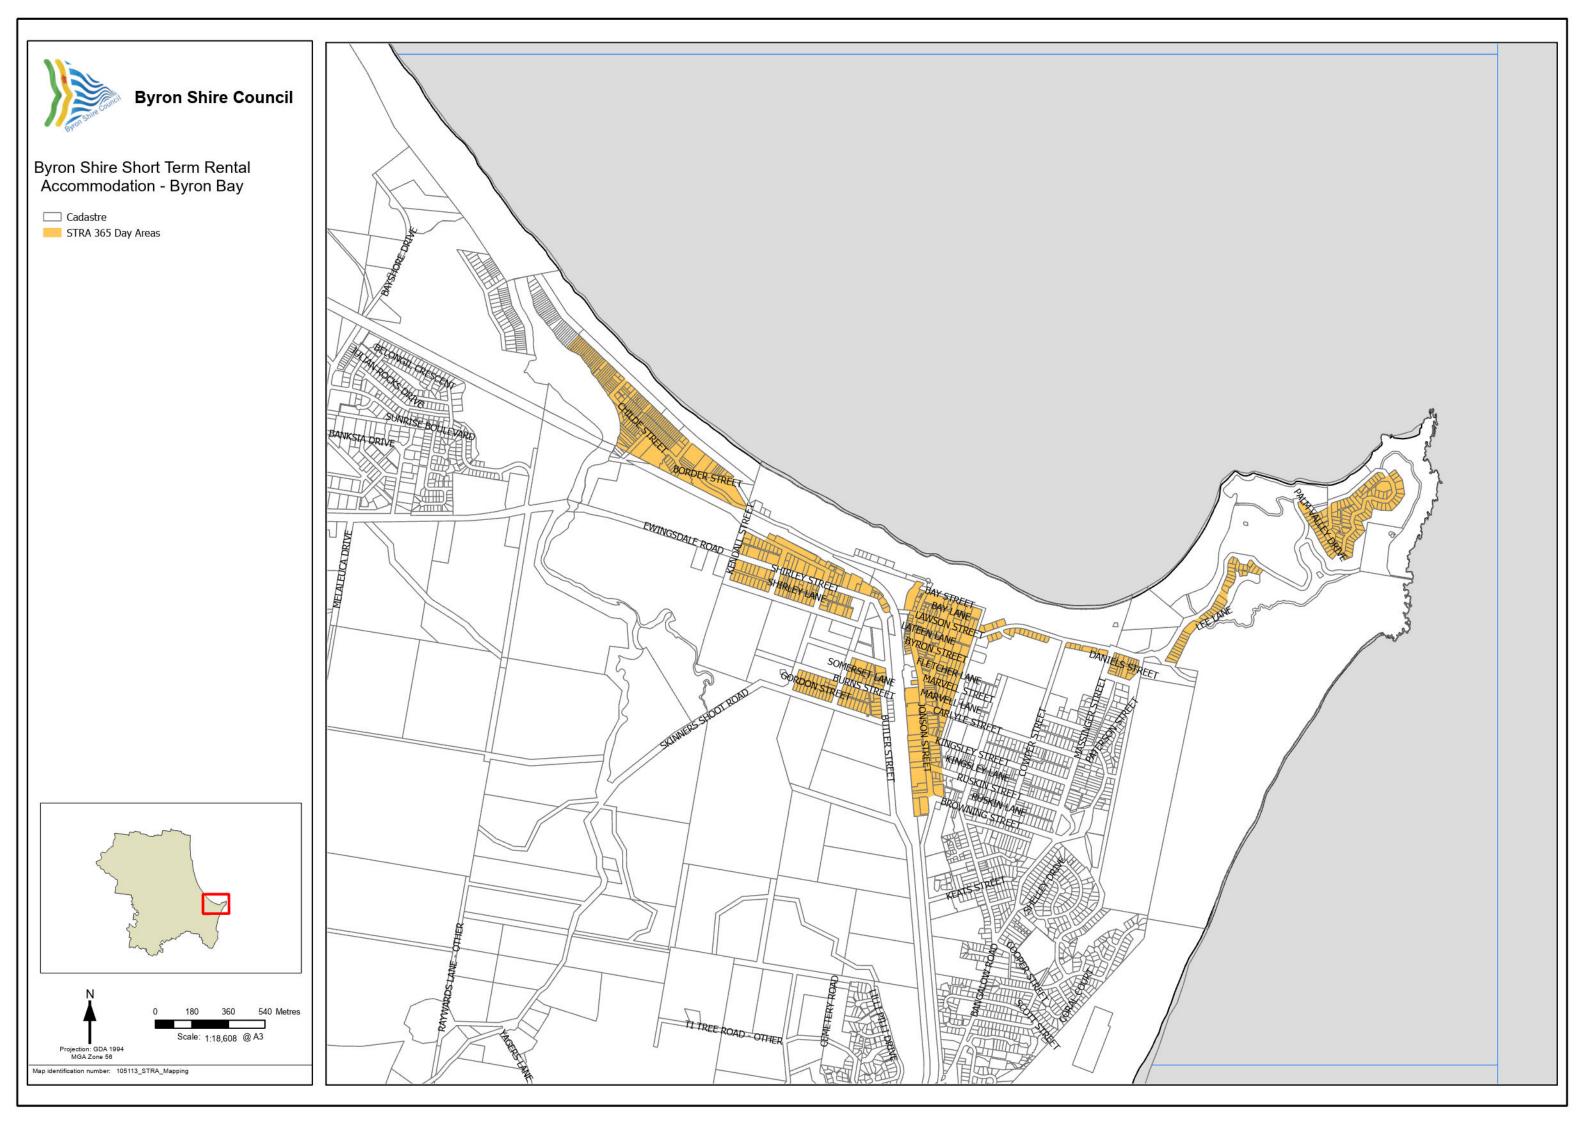

| Document                                            | BSC Ref     |
|-----------------------------------------------------|-------------|
| Byron Shire 365 Day STRA Precincts Overview - Final | E2023/11987 |
| Byron Bay 365 Day STRA Precinct - Final             | E2023/11985 |
| Brunswick Heads 365 Day STRA Precinct - Final       | E2023/11983 |

## Item 1, 22-729: That Council:

Amends the planning proposal to:

- a) include in the 365-day cap precinct, the area as per the maps in the body of this report, namely:
  - Shirley Lane and south of Shirley Street and precinct west of bus interchange around Sommerset Street, Byron Bay
  - ii) Byron Bay central business area
- b) remove from the 365-day cap precinct the areas as per the maps in the body of this report, namely:
  - i) Suffolk Park
  - ii) area south of Booyun Street, Brunswick Heads.