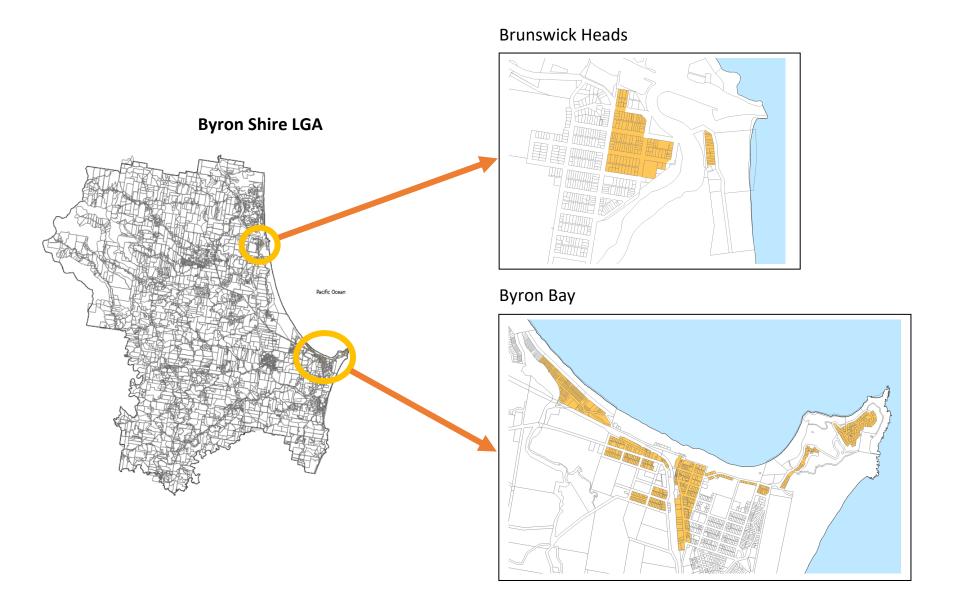

Please be advised that the mapping provided by Council which is labelled 'STRA Planning Proposal Appendix 4 Mapping' and included on the IPC website, is not the final adopted position of Council. These maps are the draft exhibited version.

Council's final adopted mapping, as resolved (Res. 22-279) by Council, can be found in the 15 December 2022 Council Report, which was previously provided to the IPC.

To assist with clarifying Council's position on the 365day precincts and improve access to Council's final adopted position, the following maps are provided for the IPC website.

| Document                                            | BSC Ref     |
|-----------------------------------------------------|-------------|
| Byron Shire 365 Day STRA Precincts Overview - Final | E2023/11987 |
| Byron Bay 365 Day STRA Precinct - Final             | E2023/11985 |
| Brunswick Heads 365 Day STRA Precinct - Final       | E2023/11983 |

## **Byron Shire 365 Day STRA Precincts Overview - Final**