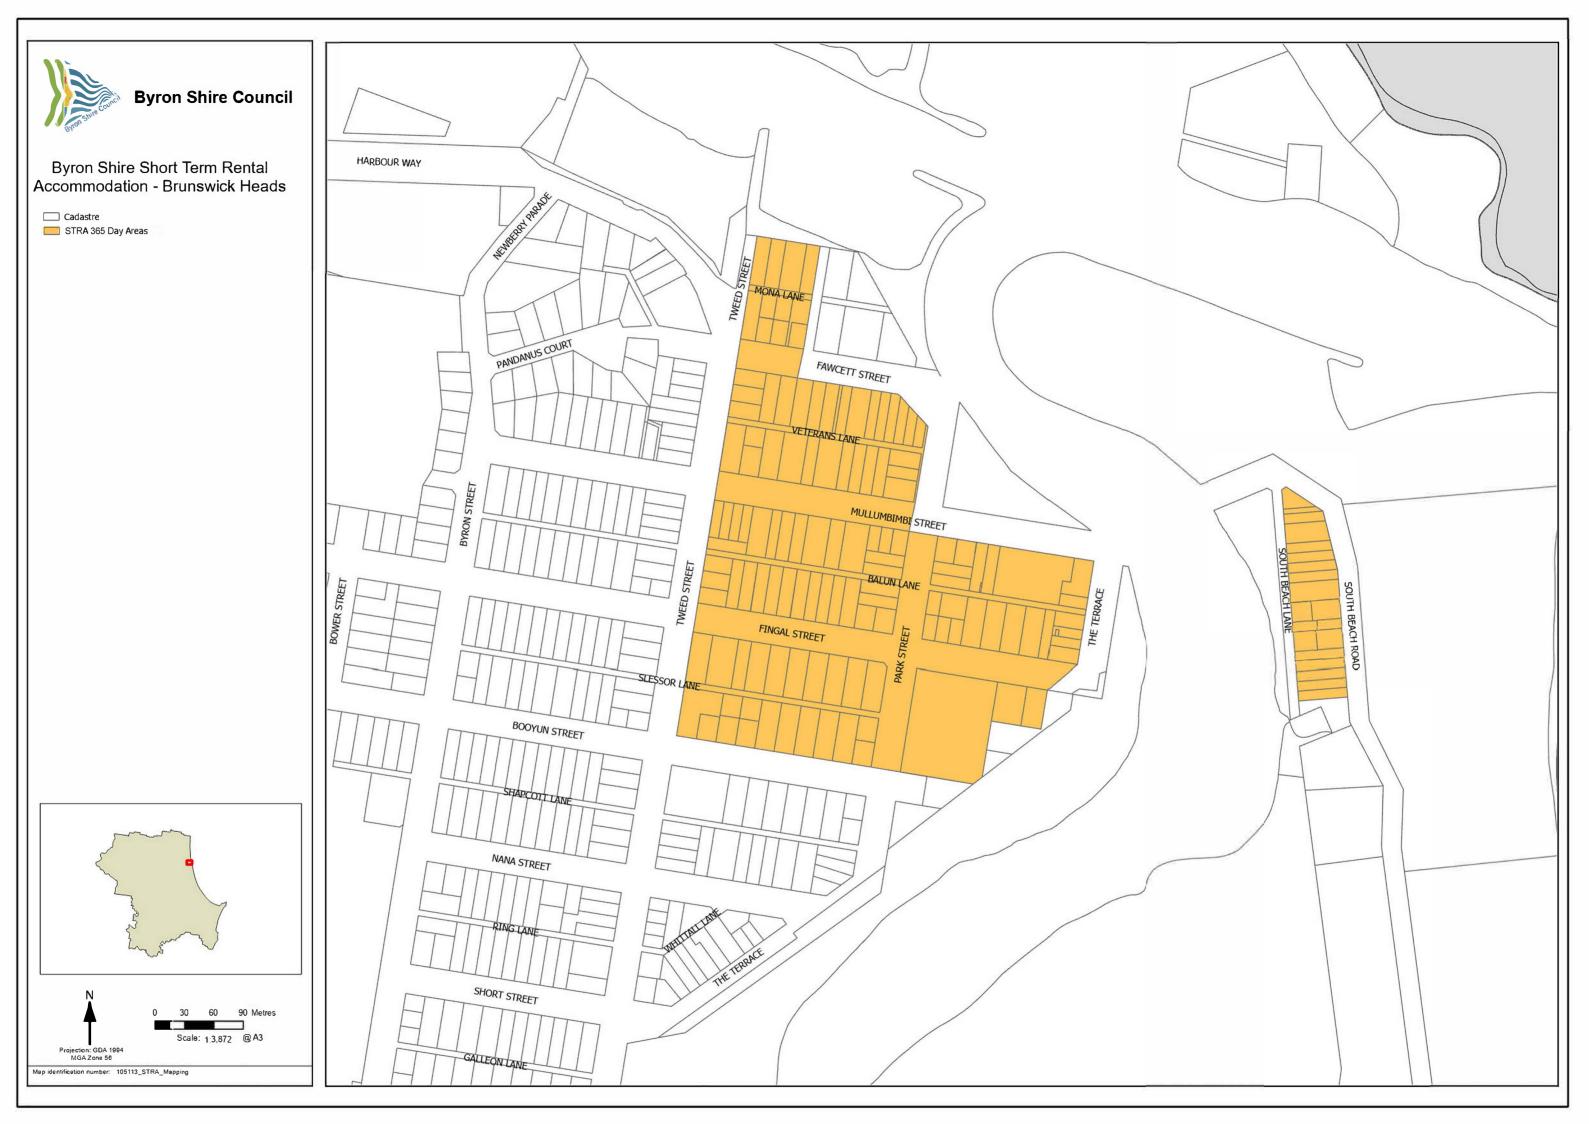

| Document                                            | BSC Ref     |
|-----------------------------------------------------|-------------|
| Byron Shire 365 Day STRA Precincts Overview - Final | E2023/11987 |
| Byron Bay 365 Day STRA Precinct - Final             | E2023/11985 |
| Brunswick Heads 365 Day STRA Precinct - Final       | E2023/11983 |

## Item 1, 22-729: That Council:

Amends the planning proposal to:

- a) include in the 365-day cap precinct, the area as per the maps in the body of this report, namely:
  - Shirley Lane and south of Shirley Street and precinct west of bus interchange around Sommerset Street, Byron Bay
  - ii) Byron Bay central business area
- b) remove from the 365-day cap precinct the areas as per the maps in the body of this report, namely:
  - i) Suffolk Park
  - ii) area south of Booyun Street, Brunswick Heads.