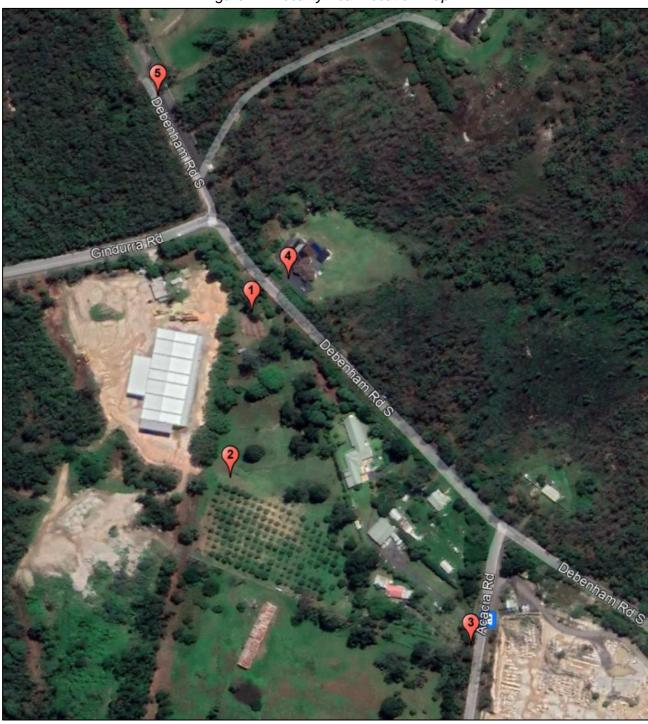

### 1) 12 Acacia Road - North

Opening Statement and introductions. The Panel observed the location of the proposed noise wall and the location of the closest sensitive receivers. The Panel also observed the location of the recently approved warehouse project at 83 Gindurra Road to the north.

## 2) 12 Acacia Road - West

The Panel observed the location of the proposed noise wall and fencing from the western boundary of 12 Acacia Road. The Panel observed the direction of the proposed processing area and crusher operation building to the west of this location.

### 3) Acacia Road

The Panel walked through 12 Acacia Road to Acacia Road and observed the location of the Gosford Quarry to the east. The Panel walked through to Debenham Rd South via 10 Acacia Rd. The Panel observed the proximity of the dwellings on this property to the Project site.

# 4) 242 Debenham Road South

The Panel visited 242 Debenham Road South. The Panel observed the proximity of this property to the Project Site. The Panel walked through the north-east corner of this property to Location 5.

### 5) Debenham Road - Northern End

The Panel observed the properties to the east of this location. The Panel also observed the location of 83 Gindurra Road and its interface with Debenham Road South and Gindurra Road.