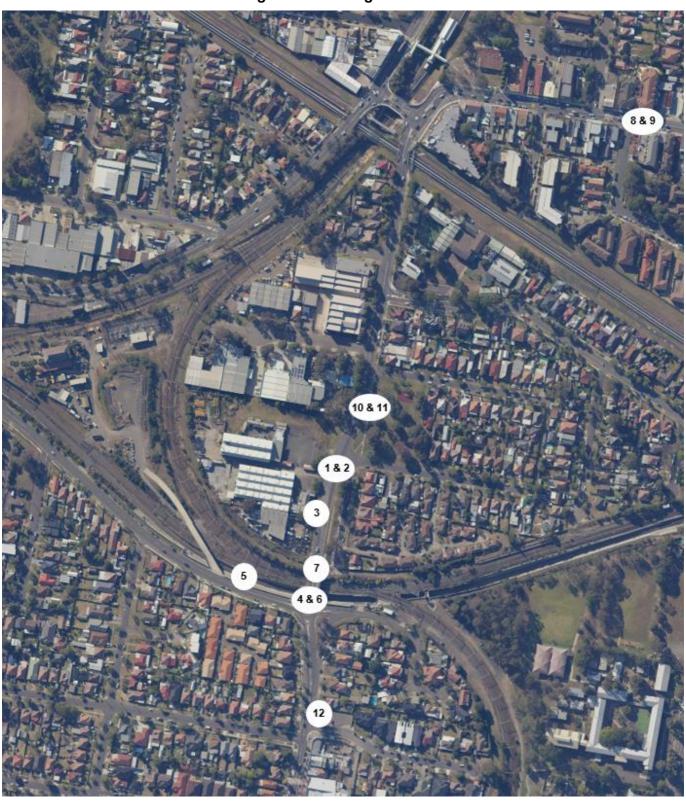

## **LOCATIONS & KEY FEATURES**

The Chair travelled to the site and viewed both the site and local context from various locations, as identified in Figures 1 below.

Figure 1 – Viewing locations

Figure 2 – View 1 looking north-east to Magney Park from the site