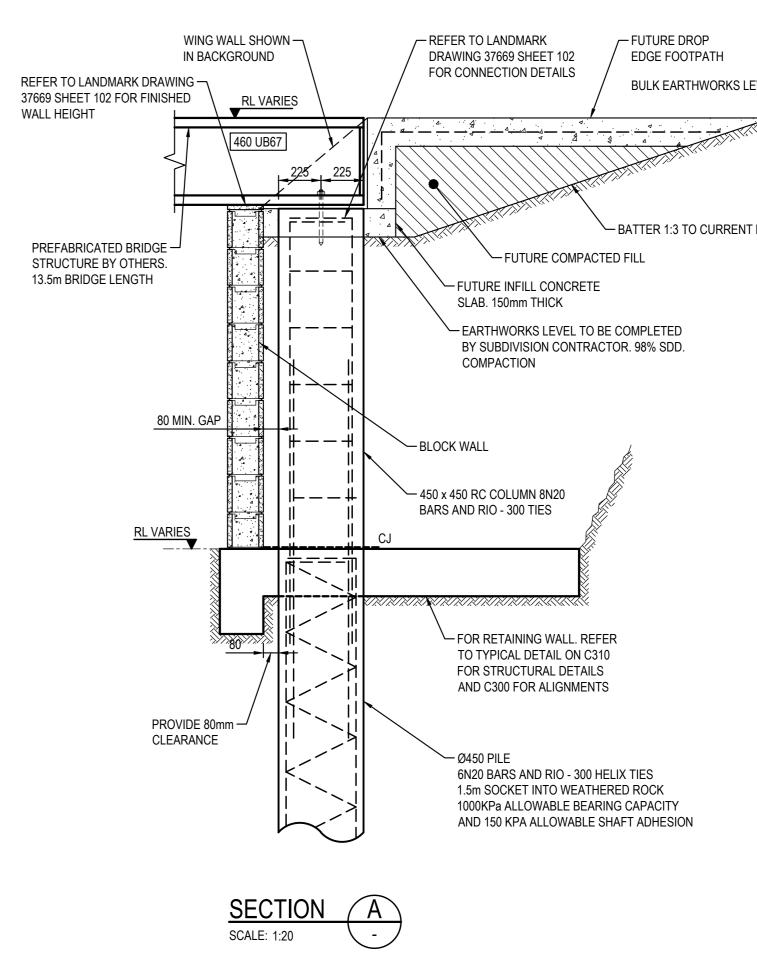

FOR CONSTRUCTION

AND 150 KPA ALLOWABLE SHAFT ADHESION

6N20 BARS AND RIO - 300 HELIX TIES 1.5m SOCKET INTO WEATHERED ROCK 1000KPa ALLOWABLE BEARING CAPACITY

BATTER 1:3 TO CURRENT BULK LEVEL - FUTURE COMPACTED FILL

BULK EARTHWORKS LEVEL