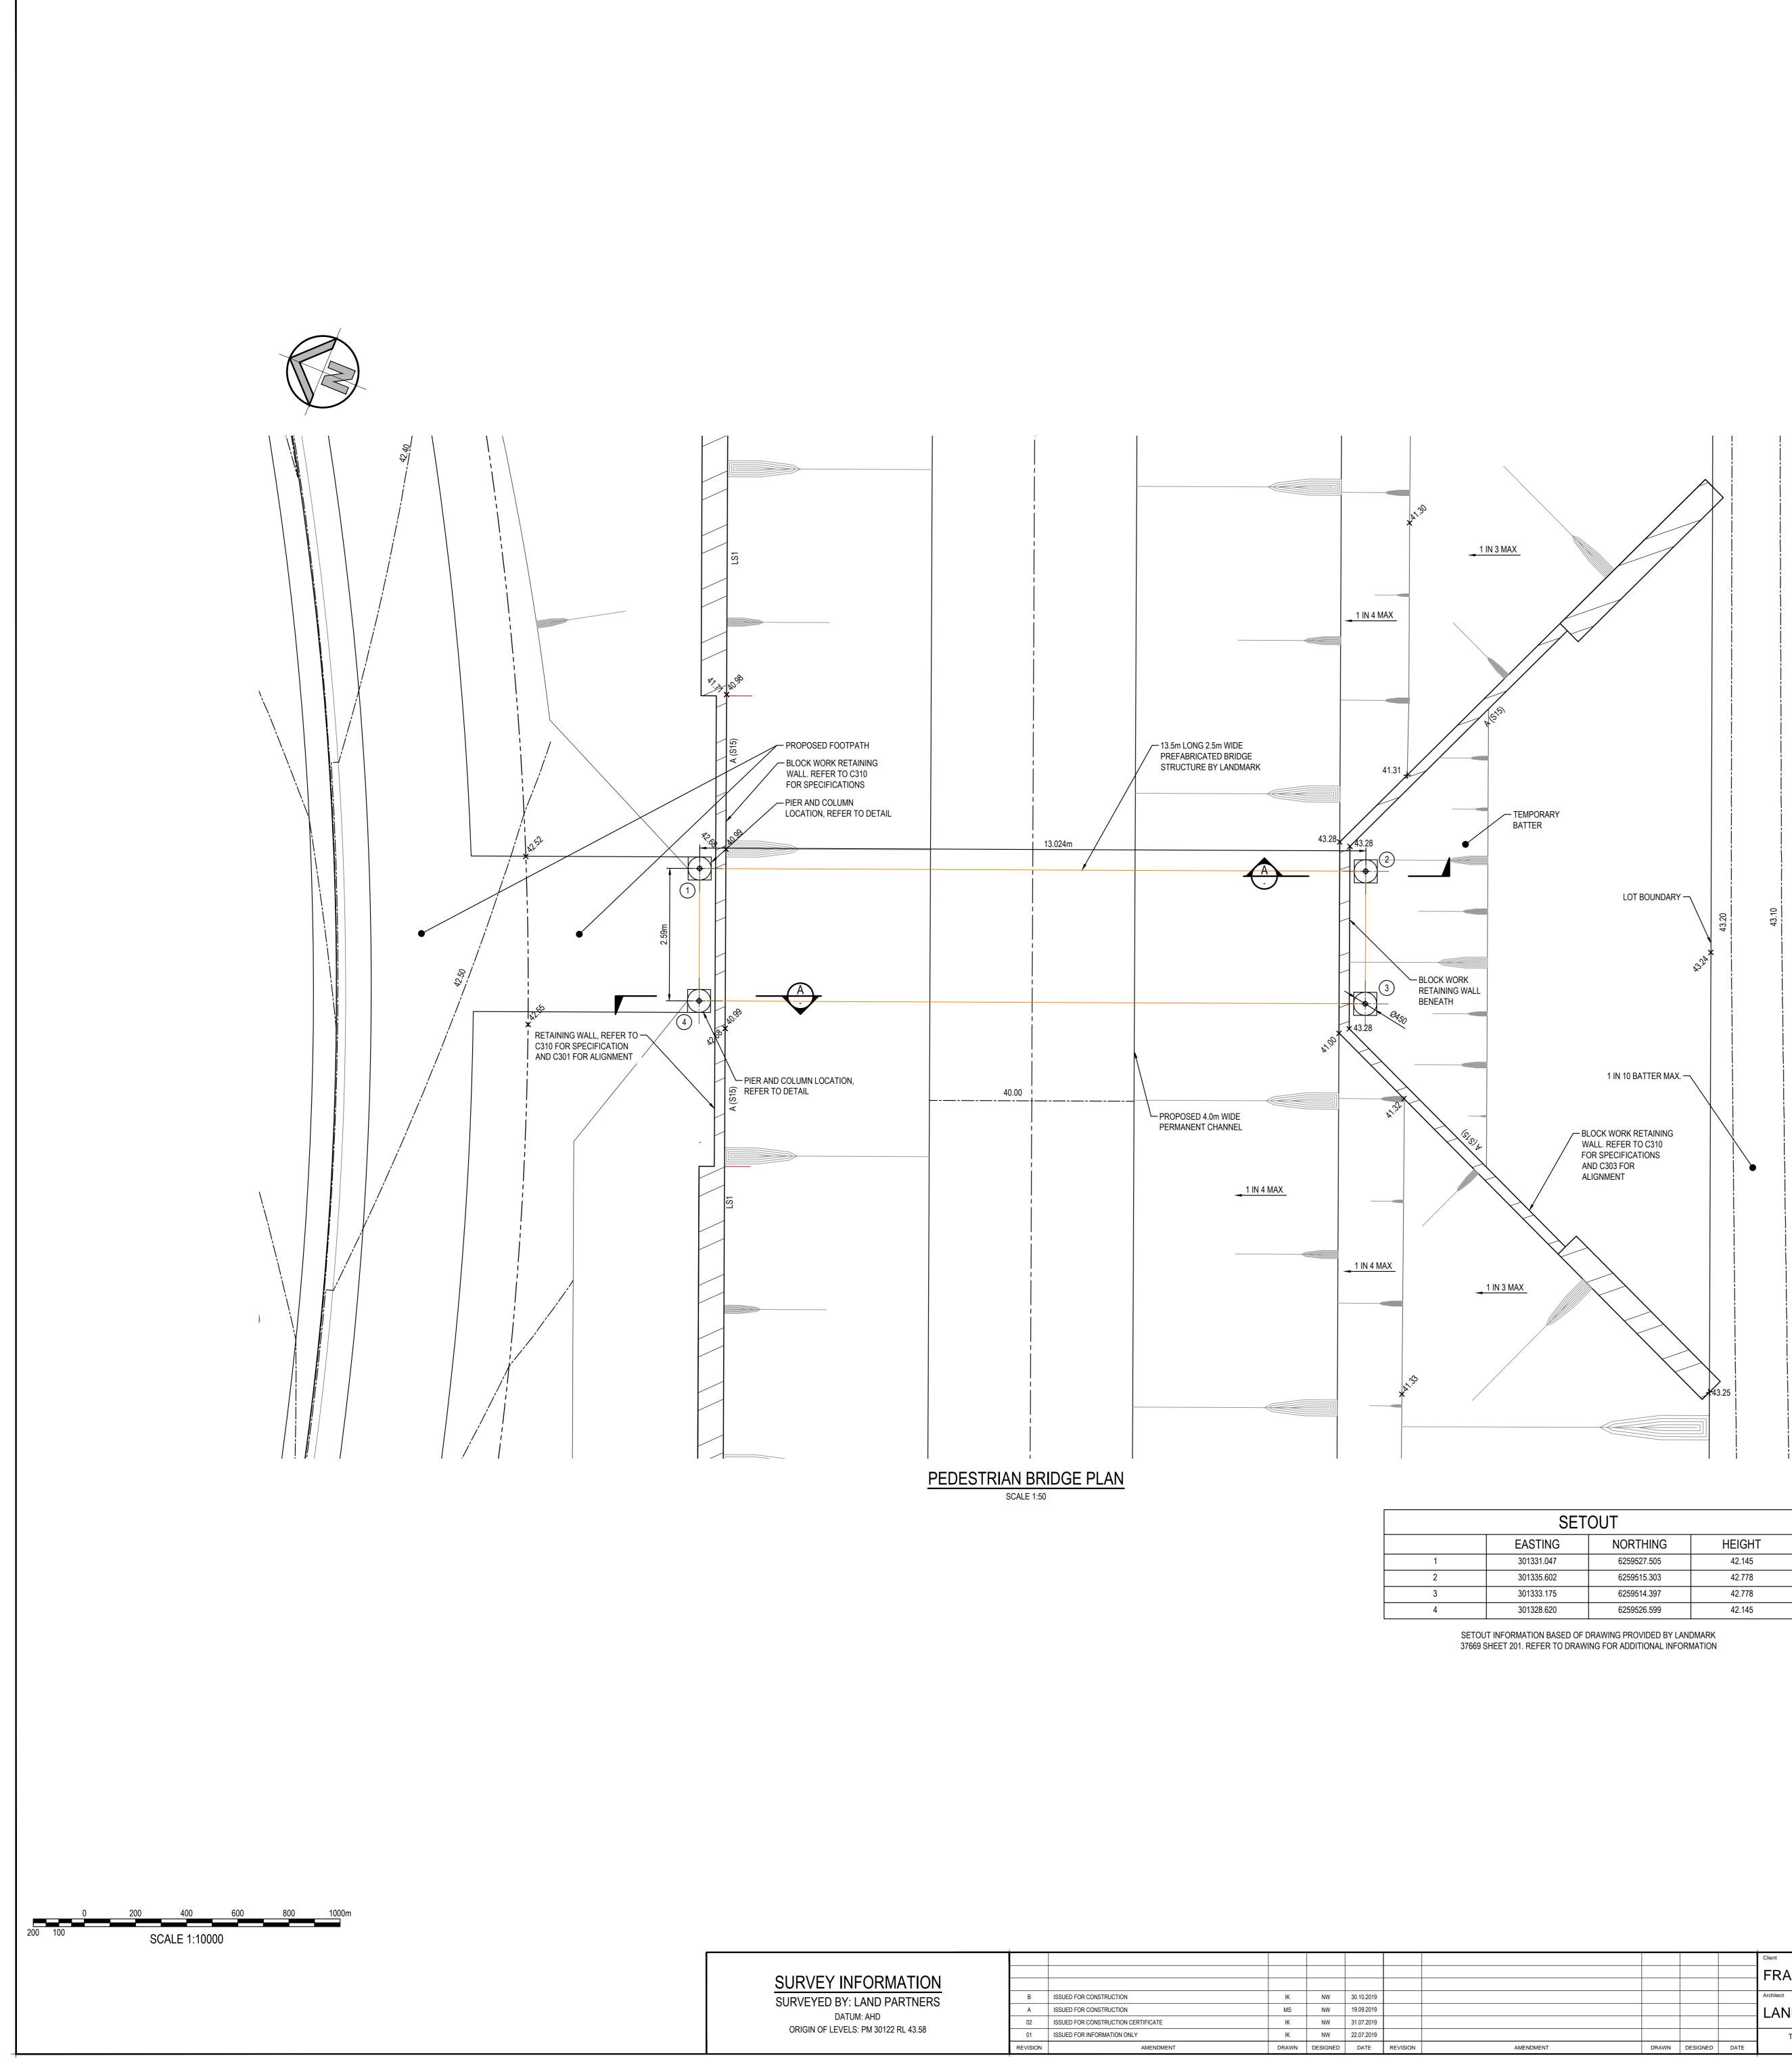

| SETOUT INFORMATION BASED     |
|------------------------------|
| 37669 SHEET 201, REFER TO DR |

| SURVEY INFORMATION                  |                                        |       |          |            |          |           |                     | FRASER PROPERTY AUSTRALIA                                                       | Level 5,<br>79 Victoria Avenue<br>Chatswood NSW 2067 | Telephone<br>+61 2 9417 8400<br>Facsimile |                                 | EASTE<br>WEST |
|-------------------------------------|----------------------------------------|-------|----------|------------|----------|-----------|---------------------|---------------------------------------------------------------------------------|------------------------------------------------------|-------------------------------------------|---------------------------------|---------------|
| SURVEYED BY: LAND PARTNERS          | B ISSUED FOR CONSTRUCTION              | IK    | NW       | 30.10.2019 |          |           |                     | Architect                                                                       | Na nagement                                          | +61 2 9417 8337                           |                                 | 10051         |
|                                     | A ISSUED FOR CONSTRUCTION              | MS    | NW       | 19.09.2019 |          |           |                     | LANDPARTNERS                                                                    |                                                      | Email<br>email@hhconsult.com.au           |                                 | Title         |
|                                     | 02 ISSUED FOR CONSTRUCTION CERTIFICATE | IK    | NW       | 31.07.2019 |          |           |                     |                                                                                 |                                                      | Web                                       |                                 | PEDE          |
| ORIGIN OF LEVELS: PM 30122 RL 43.58 | 01 ISSUED FOR INFORMATION ONLY         | IK    | NW       | 22.07.2019 |          |           |                     | This drawing and design remains the property of Henry & Hymas and may not be    | Global-Mark.com.au®                                  | www.henryandhymas.com.au                  | henry <mark>&amp;</mark> hymas  |               |
|                                     | REVISION AMENDMENT                     | DRAWN | DESIGNED | DATE       | REVISION | AMENDMENT | DRAWN DESIGNED DATE | copied in whole or in part without the prior written approval of Henry & Hymas. |                                                      |                                           | nen i y <mark>ol</mark> iyn ias |               |

| TOUT |             |        |  |  |  |  |  |
|------|-------------|--------|--|--|--|--|--|
|      | NORTHING    | HEIGHT |  |  |  |  |  |
|      | 6259527.505 | 42.145 |  |  |  |  |  |
|      | 6259515.303 | 42.778 |  |  |  |  |  |
|      | 6259514.397 | 42.778 |  |  |  |  |  |
|      | 6259526.599 | 42.145 |  |  |  |  |  |

Designed L.Caha Approved A.Francis Date NOV 18 Scale @A0 1:50 @A0 EASTERN CREEK BUSINESS HUB L.Caha Checked T.Dempsey WESTERN SYDNEY PARKLANDS Revision rawing number PEDESTRIAN BRIDGE PLAN AND SECTION 17771\_CC\_C320 B