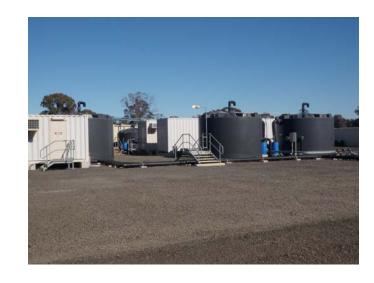

#### 5. Leewood water storage and reverse osmosis treatment facility

- The Panel observed brine and produced water storage ponds and the pond barrier lining.
- The Panel were also shown the Reverse Osmosis plant.