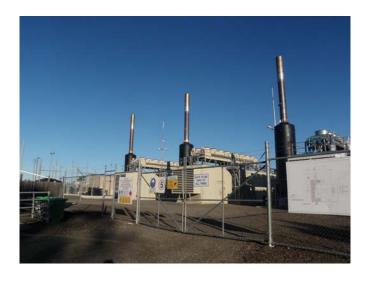

#### 8. Wilga Power Station

- The Panel inspected the Wilga Park Power Station, where the gas is converted into electricity and is being fed into the National Electricity Main.

Conclusion of Day 1 of the Site Visit