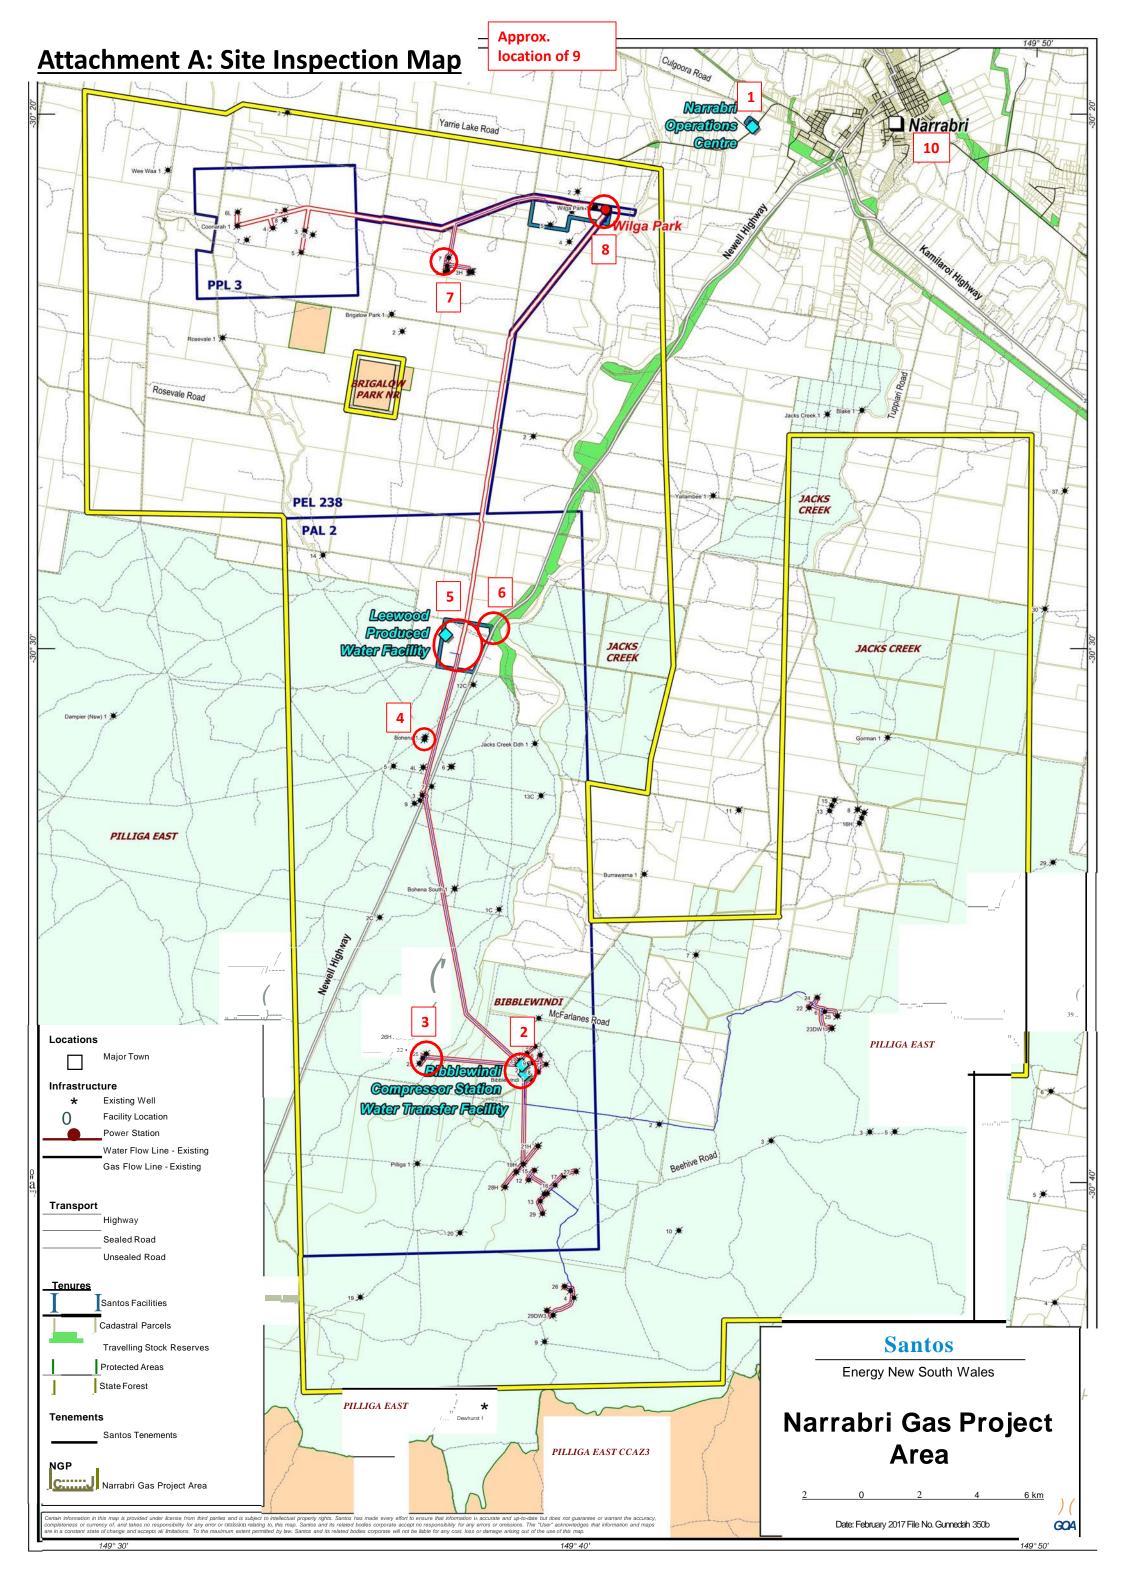

### LOCATIONS AND KEY OBSERVATIONS (photos included as Attachment B)

#### **Part 1:**

#### 1. Narrabri Operations Centre

- Welcome to Country provided by Edward Trindall
- Opening Statement and Introductions
- Safety induction and overview of the Site Inspection

#### 2. Bibblewindi Facility

- Travel between the Narrabri Operations Centre and the Bibblewindi Facility the Panel observed the intersection of the Newell Highway and the X-line Road, proposed for upgrade.
- The Panel observed the compressor station, decompression ponds, the flare infrastructure, the lease pad and the sterile zone.
- Rehabilitation site the Panel observed the rehabilitation to date from the Eastern Star Gas spill.

#### 3. Bibblewindi 24/25

- The Panel observed the flowline infrastructure for two appraisal wells.

#### 4. Bohena 2 rehabilitation area

- The Panel observed the Eastern Star Gas spill site that is being rehabilitated.

#### 5. Leewood water storage and reverse osmosis treatment facility

- The Panel observed brine and produced water storage ponds and the pond barrier lining.
- The Panel were also shown the Reverse Osmosis plant.

#### 6. Bohena Creek discharge location

- The Panel inspected the Bohena Creek discharge location, which is the site for a managed release of produced water.

#### 7. Tintsfield

- The Panel observed a well site on private property.

#### 8. Wilga Power Station

- The Panel inspected the Wilga Park Power Station, where the gas is converted into electricity and is being fed into the National Electricity Main.

Conclusion of Day 1 of the Site Visit

#### Part 2:

On Tuesday, 7 July 2020 the Panel attended sites 9 and 10 with representatives from Narrabri Shire Council. **Attendees from Narrabri Shire Council** include:

Cathy Redding (Mayor)

Cameron Staines (Deputy Mayor)

#### 9. Narrabri Industrial site

- The Panel inspected the site for the Narrabri Industrial park ('Northern NSW Inland Port'), where the Industrial Park and Freight Logistics Port are planned.

#### 10. Civeo Narrabri

 The Panel also visited the Civeo Facility in Narrabri – workers accommodation, 1 bedroom studios with ensuites.

Meeting notes taken by Casey Joshua