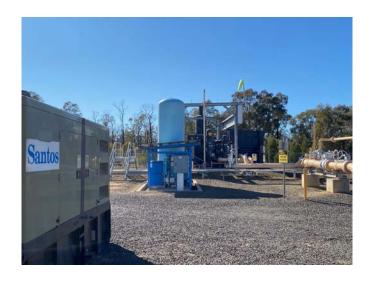

#### 2. Bibblewindi Facility

- Travel between the Narrabri Operations Centre and the Bibblewindi Facility the Panel observed the intersection of the Newell Highway and the X-line Road, proposed for upgrade.
- The Panel observed the compressor station, decompression ponds, the flare infrastructure, the lease pad and the sterile zone.
- Rehabilitation site the Panel observed the rehabilitation to date from the Eastern Star Gas spill.