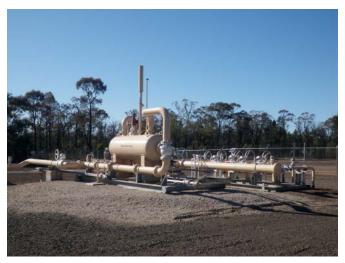

#### 2. Bibblewindi Facility

- Travel between the Narrabri Operations Centre and the Bibblewindi Facility the Panel observed the intersection of the Newell Highway and the X-line Road, proposed for upgrade.
- The Panel observed the compressor station, decompression ponds, the flare infrastructure, the lease pad and the sterile zone.
- Rehabilitation site the Panel observed the rehabilitation to date from the Eastern Star Gas spill.