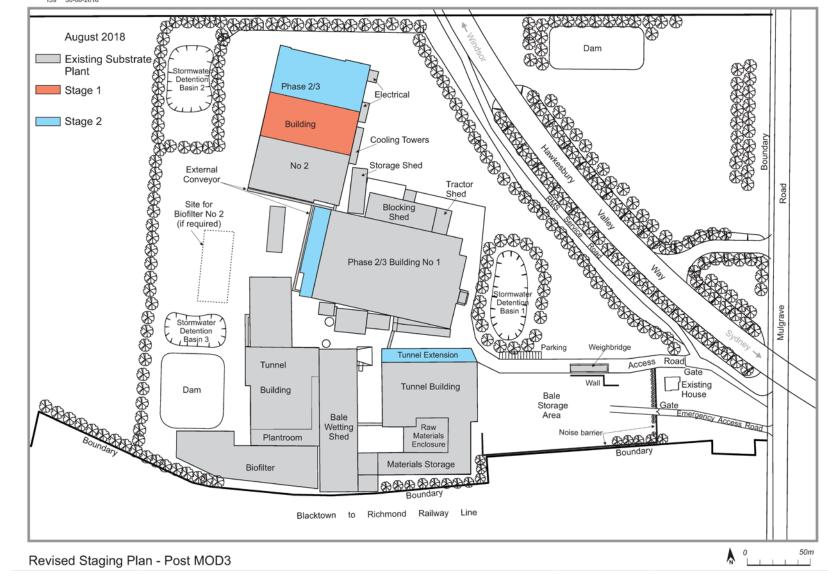

# APPENDIX 1 Substrate Plant Site Layout and Stages

Figure 1: Substrate plant site layout following MOD 3

Figure 2: Substrate plant site staging following MOD 3