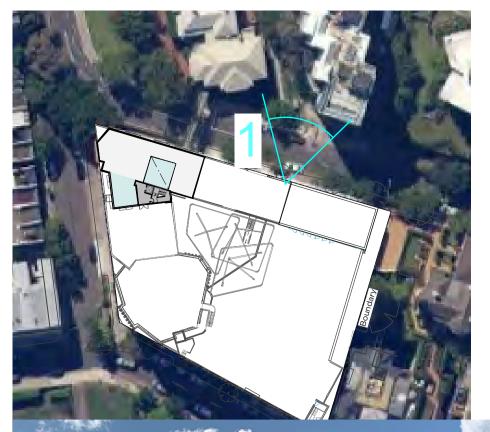

3. Level 4 Roof eye level view to existing Level 5 Building corner

4. Level 3 Roof view to staircase to be demolished

Plan Magis
seeking excellence in learning

| ISSUE                      | DATE                       | REVISION |          |             |       |          |            |    |       |
|----------------------------|----------------------------|----------|----------|-------------|-------|----------|------------|----|-------|
| Omm                        |                            |          | ,        | 50mn        | n T   |          |            |    | 100mm |
|                            | SCALE FROM<br>ALL DIMENSIO |          |          |             |       |          | TRUCTION   | ٧. |       |
| St. Aloysius' College SSDA |                            |          |          |             |       |          | PROJECT #  |    | 2670  |
| St Aloysius' College       |                            |          |          |             |       | DWG#     |            |    |       |
| Existing Roof Top Photos   |                            |          |          |             |       | DA       | <b>\U7</b> | 04 |       |
| CLIENT REF & C             | ONTACT<br>Aloysius' Co     | ollege   | DATE Aug | 2019<br>NTS | DRAWN | SC<br>?? | REVISION   |    | Δ     |