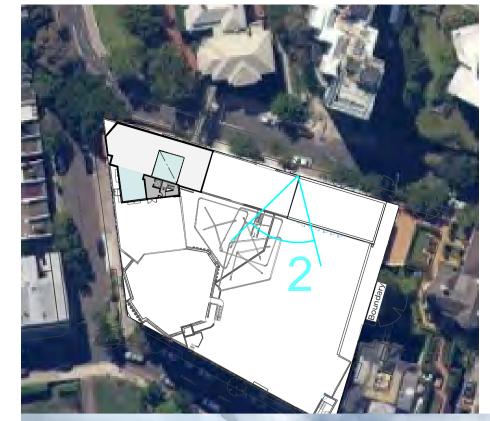

3. Level 4 Roof eye level view to existing Level 5 Building corner

4. Level 3 Roof view to staircase to be demolished

Plan Magis
seeking excellence in learning

| ISSUE                      | DATE                       | REVISION |          |             |       |          |            |    |       |
|----------------------------|----------------------------|----------|----------|-------------|-------|----------|------------|----|-------|
| Omm                        |                            |          | ,        | 50mn        | n T   |          |            |    | 100mm |
|                            | SCALE FROM<br>ALL DIMENSIO |          |          |             |       |          | TRUCTION   | ٧. |       |
| St. Aloysius' College SSDA |                            |          |          |             |       |          | PROJECT #  |    | 2670  |
| St Aloysius' College       |                            |          |          |             |       | DWG#     |            |    |       |
| Existing Roof Top Photos   |                            |          |          |             |       | DA       | <b>\U7</b> | 04 |       |
| CLIENT REF & C             | ONTACT<br>Aloysius' Co     | ollege   | DATE Aug | 2019<br>NTS | DRAWN | SC<br>?? | REVISION   |    | Δ     |