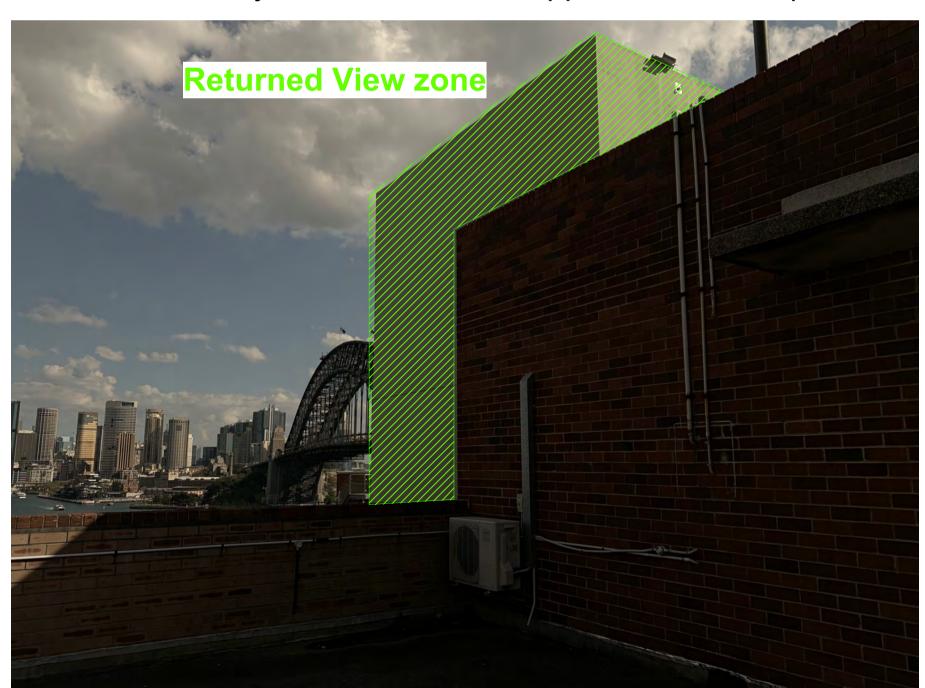

3. Level 4 Roof eye level view to existing Level 5 Building corner

4. Level 3 Roof view to staircase to be demolished

Plan Magis
seeking excellence in learning

| ISSUE                      | DATE                       | REVISION |          |             |       |          |            |    |       |
|----------------------------|----------------------------|----------|----------|-------------|-------|----------|------------|----|-------|
| Omm                        |                            |          | ,        | 50mn        | n T   |          |            |    | 100mm |
|                            | SCALE FROM<br>ALL DIMENSIO |          |          |             |       |          | TRUCTION   | ٧. |       |
| St. Aloysius' College SSDA |                            |          |          |             |       |          | PROJECT #  |    | 2670  |
| St Aloysius' College       |                            |          |          |             |       | DWG#     |            |    |       |
| Existing Roof Top Photos   |                            |          |          |             |       | DA       | <b>\U7</b> | 04 |       |
| CLIENT REF & C             | ONTACT<br>Aloysius' Co     | ollege   | DATE Aug | 2019<br>NTS | DRAWN | SC<br>?? | REVISION   |    | Δ     |