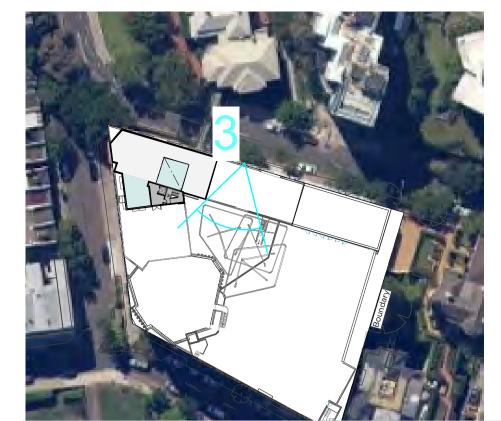

3. Level 4 Roof eye level view to existing Level 5 Building corner

4. Level 3 Roof view to staircase to be demolished

Plan Magis
seeking excellence in learning

| ISSUE                      | DATE                       | REVISION |          |             |       |          |            |    |       |
|----------------------------|----------------------------|----------|----------|-------------|-------|----------|------------|----|-------|
| Omm                        |                            |          | ,        | 50mn        | n T   |          |            |    | 100mm |
|                            | SCALE FROM<br>ALL DIMENSIO |          |          |             |       |          | TRUCTION   | ٧. |       |
| St. Aloysius' College SSDA |                            |          |          |             |       |          | PROJECT #  |    | 2670  |
| St Aloysius' College       |                            |          |          |             |       | DWG#     |            |    |       |
| Existing Roof Top Photos   |                            |          |          |             |       | DA       | <b>\U7</b> | 04 |       |
| CLIENT REF & C             | ONTACT<br>Aloysius' Co     | ollege   | DATE Aug | 2019<br>NTS | DRAWN | SC<br>?? | REVISION   |    | Δ     |