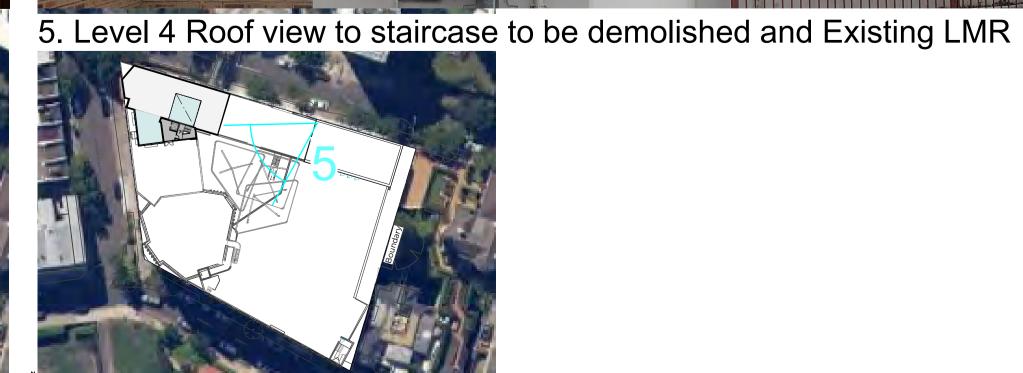

3. Level 4 Roof eye level view to existing Level 5 Building corner

4. Level 3 Roof view to staircase to be demolished

Plan Magis
seeking excellence in learning

| ISSUE                      | DATE                       | REVISION |          |             |       |          |            |    |       |
|----------------------------|----------------------------|----------|----------|-------------|-------|----------|------------|----|-------|
| Omm                        |                            |          | ,        | 50mn        | n T   |          |            |    | 100mm |
|                            | SCALE FROM<br>ALL DIMENSIO |          |          |             |       |          | TRUCTION   | ٧. |       |
| St. Aloysius' College SSDA |                            |          |          |             |       |          | PROJECT #  |    | 2670  |
| St Aloysius' College       |                            |          |          |             |       | DWG#     |            |    |       |
| Existing Roof Top Photos   |                            |          |          |             |       | DA       | <b>\U7</b> | 04 |       |
| CLIENT REF & C             | ONTACT<br>Aloysius' Co     | ollege   | DATE Aug | 2019<br>NTS | DRAWN | SC<br>?? | REVISION   |    | Δ     |