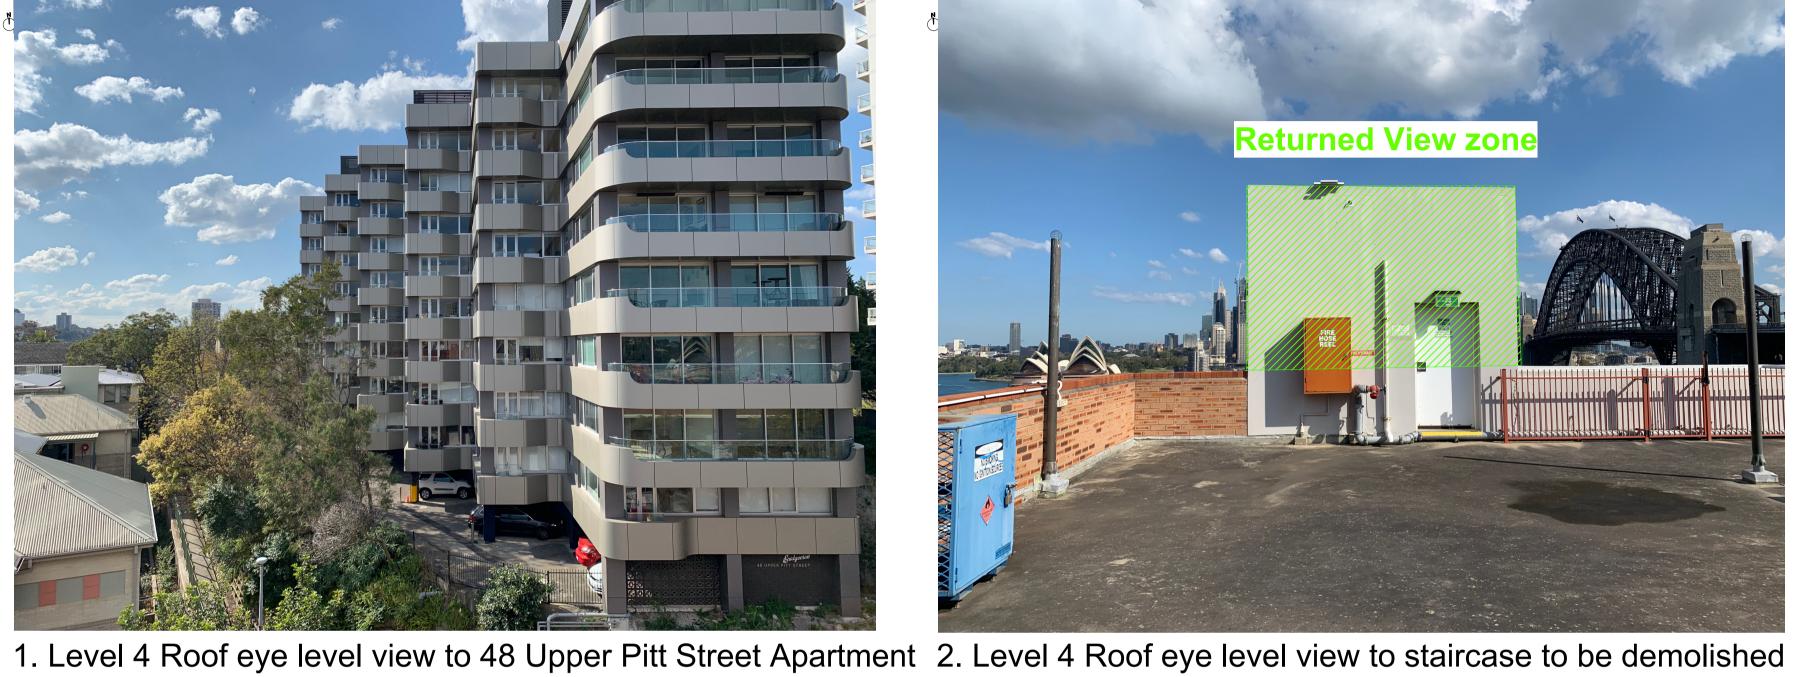

3. Level 4 Roof eye level view to existing Level 5 Building corner

4. Level 3 Roof view to staircase to be demolished

Plan Magis
seeking excellence in learning

| ISSUE                      | DATE                       | REVISION |          |             |       |          |            |    |       |
|----------------------------|----------------------------|----------|----------|-------------|-------|----------|------------|----|-------|
| Omm                        |                            |          | ,        | 50mn        | n T   |          |            |    | 100mm |
|                            | SCALE FROM<br>ALL DIMENSIO |          |          |             |       |          | TRUCTION   | ٧. |       |
| St. Aloysius' College SSDA |                            |          |          |             |       |          | PROJECT #  |    | 2670  |
| St Aloysius' College       |                            |          |          |             |       | DWG#     |            |    |       |
| Existing Roof Top Photos   |                            |          |          |             |       | DA       | <b>\U7</b> | 04 |       |
| CLIENT REF & C             | ONTACT<br>Aloysius' Co     | ollege   | DATE Aug | 2019<br>NTS | DRAWN | SC<br>?? | REVISION   |    | Δ     |