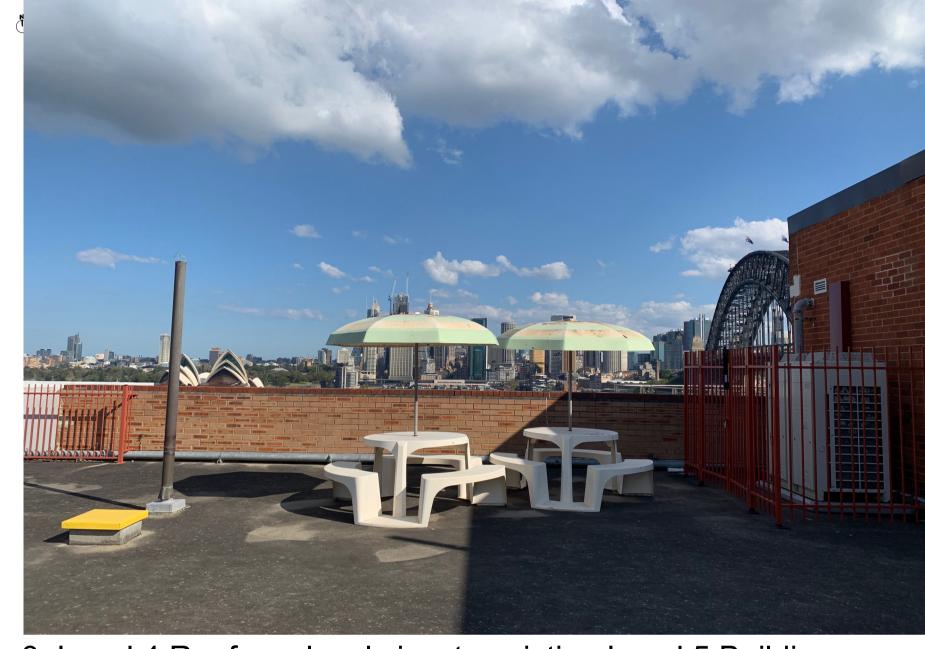

3. Level 4 Roof eye level view to existing Level 5 Building corner

4. Level 3 Roof view to staircase to be demolished

Plan Magis
seeking excellence in learning

| ISSUE                      | DATE                       | REVISION |          |             |       |          |            |    |       |
|----------------------------|----------------------------|----------|----------|-------------|-------|----------|------------|----|-------|
| Omm                        |                            |          | ,        | 50mn        | n T   |          |            |    | 100mm |
|                            | SCALE FROM<br>ALL DIMENSIO |          |          |             |       |          | TRUCTION   | ٧. |       |
| St. Aloysius' College SSDA |                            |          |          |             |       |          | PROJECT #  |    | 2670  |
| St Aloysius' College       |                            |          |          |             |       | DWG#     |            |    |       |
| Existing Roof Top Photos   |                            |          |          |             |       | DA       | <b>\U7</b> | 04 |       |
| CLIENT REF & C             | ONTACT<br>Aloysius' Co     | ollege   | DATE Aug | 2019<br>NTS | DRAWN | SC<br>?? | REVISION   |    | Δ     |