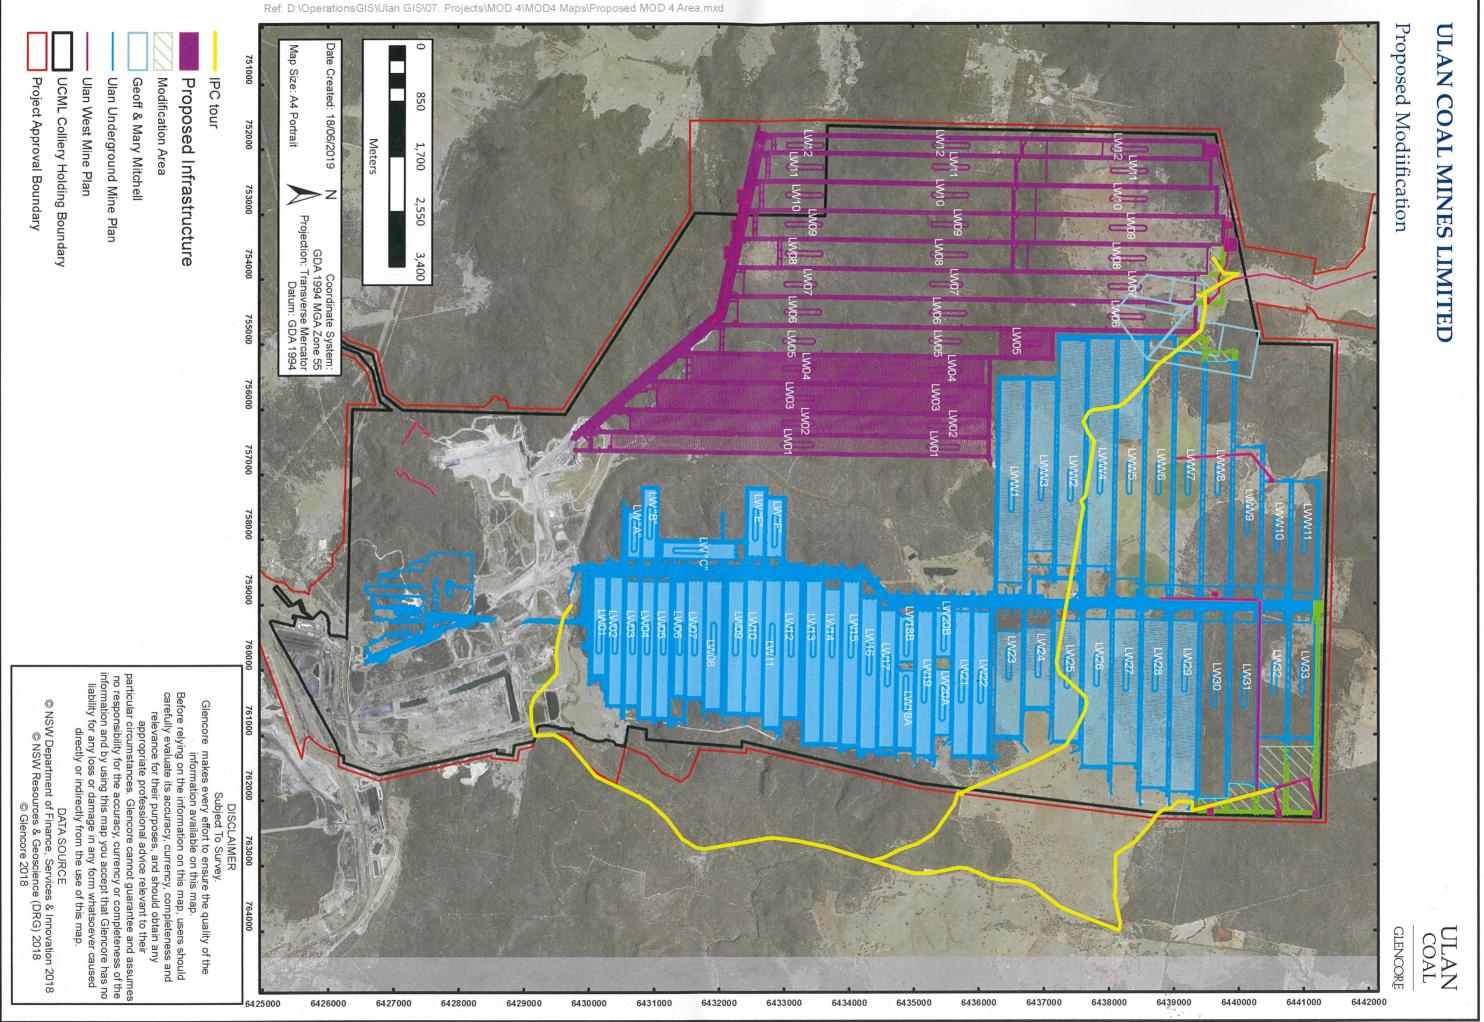

## Notes of Site Inspection with Proponent and Community Groups

| This meeting is part of the determination process                                                                                                                                        |  |
|------------------------------------------------------------------------------------------------------------------------------------------------------------------------------------------|--|
| Jorge Van Den Brande (Planning Officer)                                                                                                                                                  |  |
| Determination of Ulan Coal Mine Mod 4                                                                                                                                                    |  |
| Wednesday, 19 June 2019 2:00 PM                                                                                                                                                          |  |
| Ulan Coal Underground Operations Head Office                                                                                                                                             |  |
|                                                                                                                                                                                          |  |
| Gordon Kirkby (Chair), Prof Brett Whelan, and Prof Chris Fell AM                                                                                                                         |  |
| David Koppers (Team Leader), and Jorge Van Den Brande (Planning Officer)                                                                                                                 |  |
|                                                                                                                                                                                          |  |
| Environment and Community Manager                                                                                                                                                        |  |
| Environment and Community Coordinator                                                                                                                                                    |  |
| Glencore                                                                                                                                                                                 |  |
| Glencore                                                                                                                                                                                 |  |
| Glencore                                                                                                                                                                                 |  |
| ntatives:                                                                                                                                                                                |  |
| Wollar Progress Association                                                                                                                                                              |  |
| Mudgee District Environment Group                                                                                                                                                        |  |
| ection was to understand the aspects related to the modifications and their                                                                                                              |  |
| hysical attributes of the site and the surrounding locality.                                                                                                                             |  |
| omed participants and the Proponent proceeded to take the Commission and tatives to the areas relevant to the scope of the modification. Various locations the physical area, including: |  |
|                                                                                                                                                                                          |  |

- stopping above longwall 07 and 08, looking above ground and over the Ulan Coal Underground operations; and
- the Woodbury property, Mona creek and Aboriginal rock shelters

| Documents:                      | Proponent provided map of locations visited. |
|---------------------------------|----------------------------------------------|
| <b>Outcomes/Agreed Actions:</b> | None.                                        |
| Meeting closed at:              | 5:15 PM                                      |