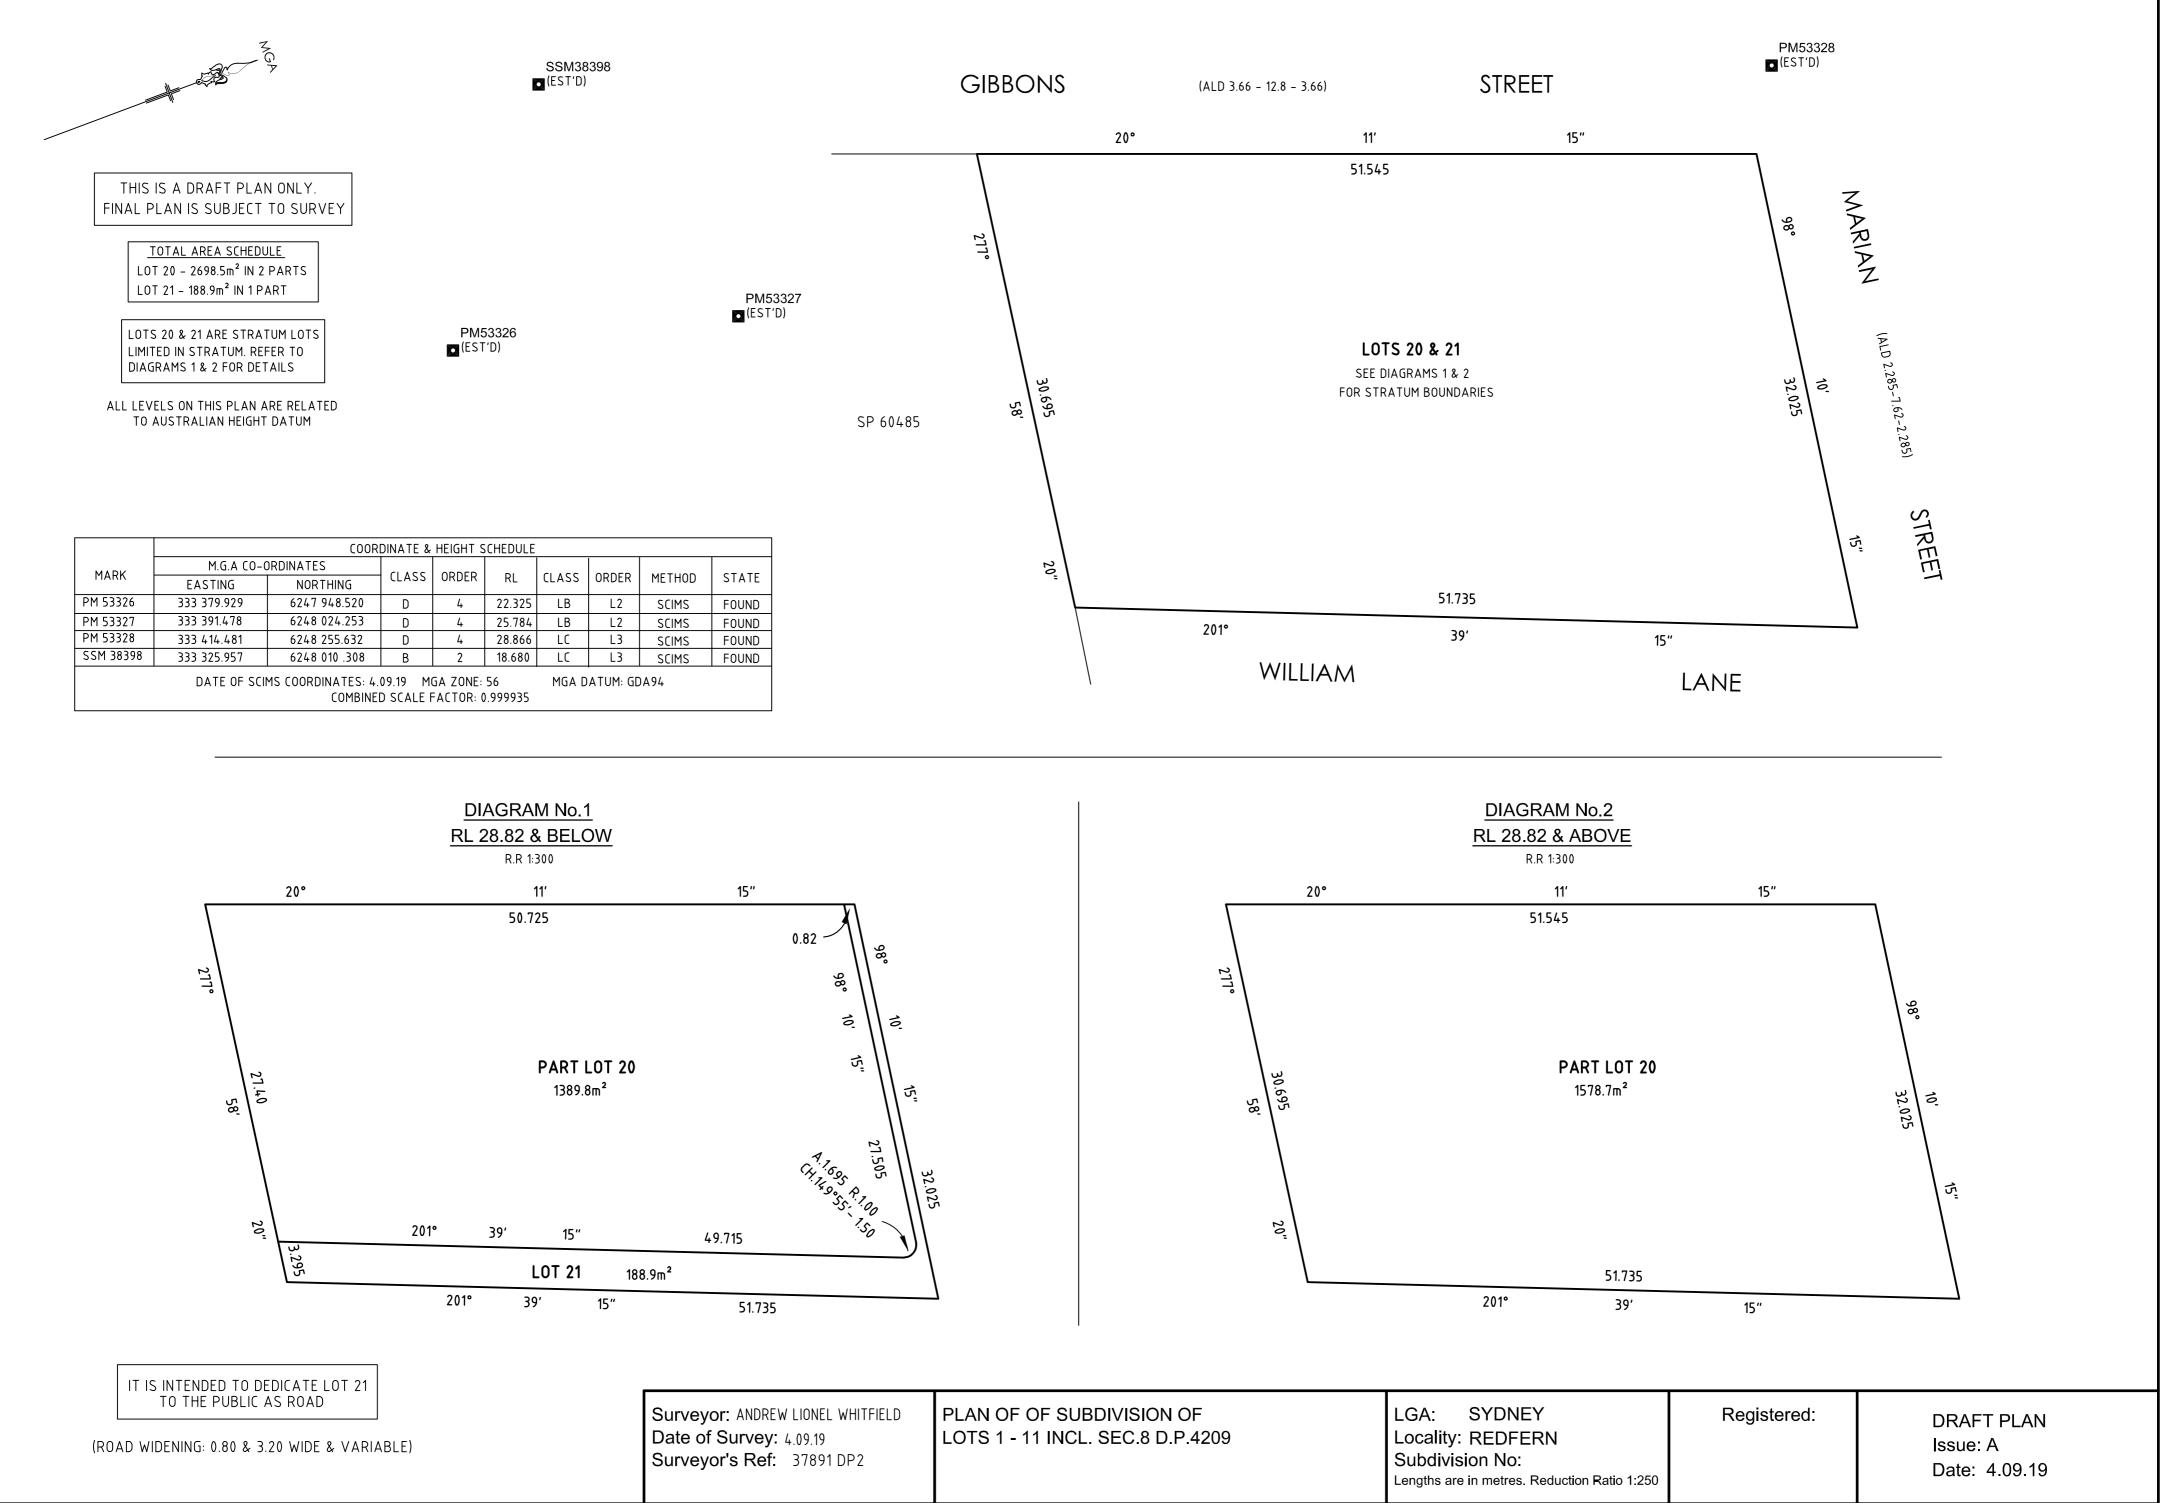

## SCHEDULE OF STREET ADDRESSES

| LC | T | STREET No. | STREET NAME | STREET TYPE | LOCALITY |
|----|---|------------|-------------|-------------|----------|
| 20 | 0 | 11         | GIBBONS     | STREET      | REDFERN  |
| 2  | 1 | N/A        |             |             |          |