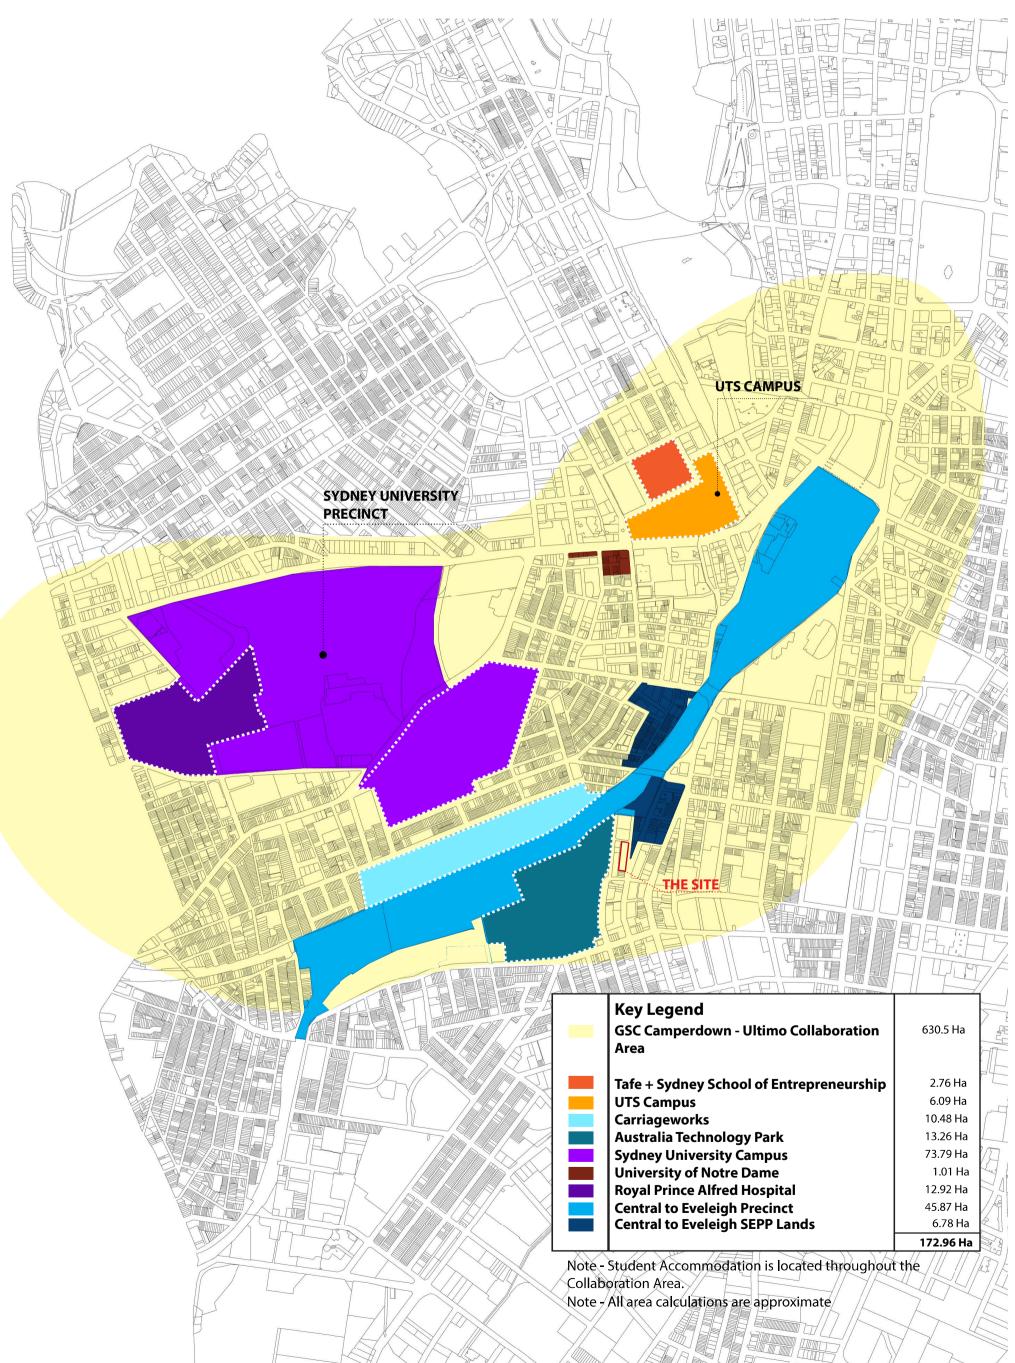

|                                                                          | Tafe + Sydney School of Entrepreneurship | 2.76 Ha   |       |
|--------------------------------------------------------------------------|------------------------------------------|-----------|-------|
|                                                                          | UTS Campus                               | 6.09 Ha   | Г     |
|                                                                          | Carriageworks                            | 10.48 Ha  |       |
|                                                                          | Australia Technology Park                | 13.26 Ha  |       |
|                                                                          | Sydney University Campus                 | 73.79 Ha  | M     |
|                                                                          | University of Notre Dame                 | 1.01 Ha   | Lad   |
|                                                                          | Royal Prince Alfred Hospital             | 12.92 Ha  | 11    |
|                                                                          | Central to Eveleigh Precinct             | 45.87 Ha  | 1     |
|                                                                          | Central to Eveleigh SEPP Lands           | 6.78 Ha   | RI    |
|                                                                          |                                          | 172.96 Ha | - IEI |
| ote - Student Accommodation is located throughout the bllaboration Area. |                                          |           |       |
| ote - All area calculations are approximate                              |                                          |           |       |