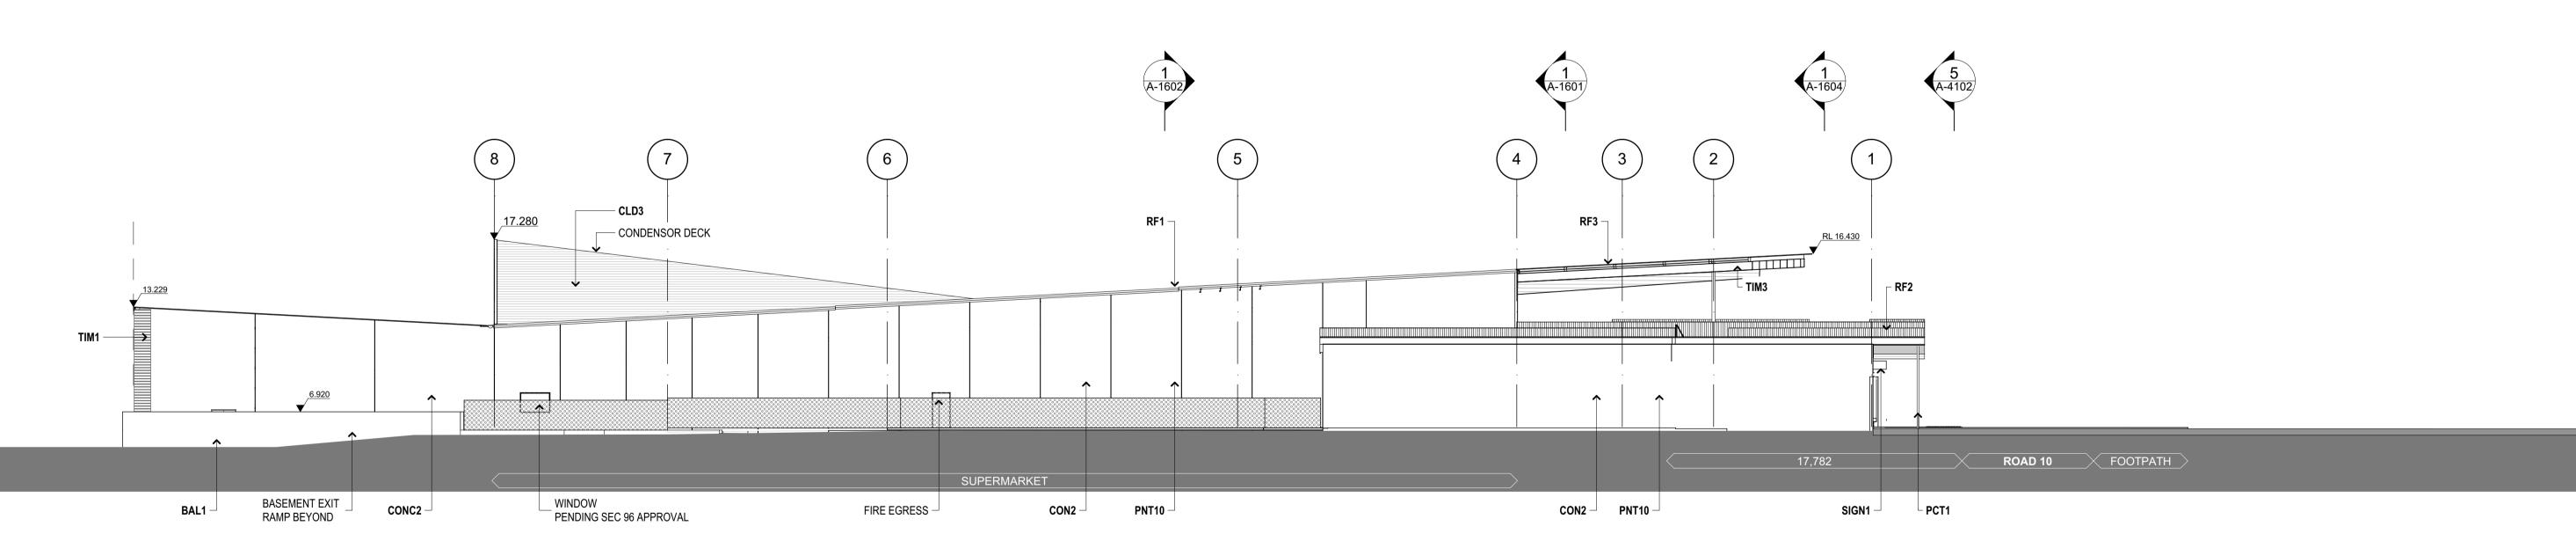

DRAWING TITLE: OVEDALL NODTH & EACT

|   | OVERALL NORTH & EAST |
|---|----------------------|
| ) | ELEVATIONS           |
|   |                      |
|   |                      |
| • |                      |
|   | SCALE:               |