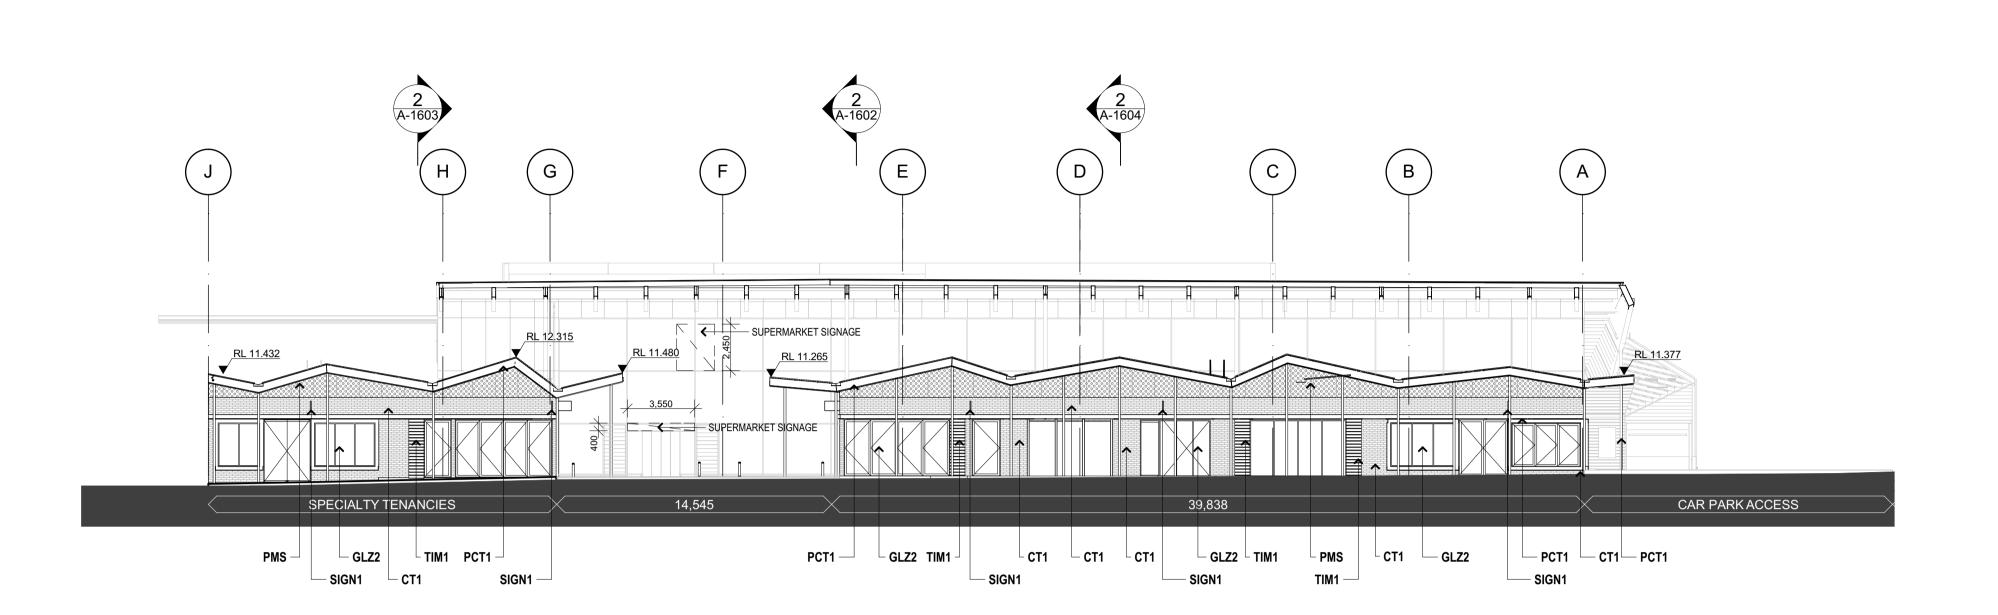

DRAWING TITLE: OVEDALL NODTH & EACT

|   | OVERALL NORTH & EAST |
|---|----------------------|
| ) | ELEVATIONS           |
|   |                      |
|   |                      |
| • |                      |
|   | SCALE:               |