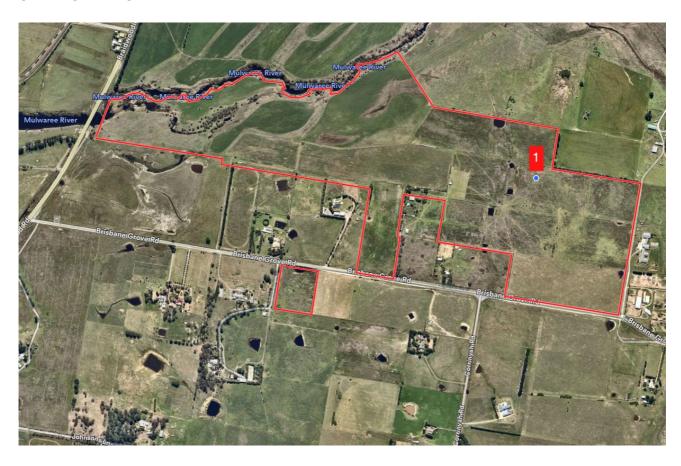

### **SITE INSPECTION MAP**

#### 1) Northeast corner of the Site

- Observed the proposed access points off Brisbane Grove Road
- Observed the low points of the Site
- Observed the location of the 1% Annual Exceedance Probability event and Probable Maximum Flood event extents on the north and northwest portions of the Site
- Observed the surrounding development and existing highway infrastructure to the north of the Site
- Observed the location of the "Sofala" homestead
- Observed the overland flow corridor on the northwest portion of the Site

### 2) Locality tour

The Panel Chair and Office of the IPC staff independently drove the entirety of Brisbane Grove Road, viewed the creek crossing on Windellama Road and viewed the bridge crossing of the Mulwaree River on Braidwood Road