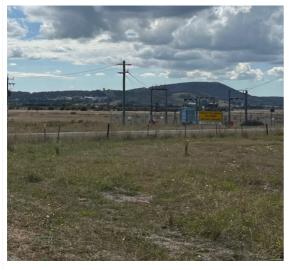

#### SITE INSPECTION PHOTOS

Figure 1 – Location 1, view of existing substation north of Figure 2 – Location 2, view of "Allfarthing" homestead Brisbane Grove Road

Figure 3 – Location 2, existing infrastructure on the Site