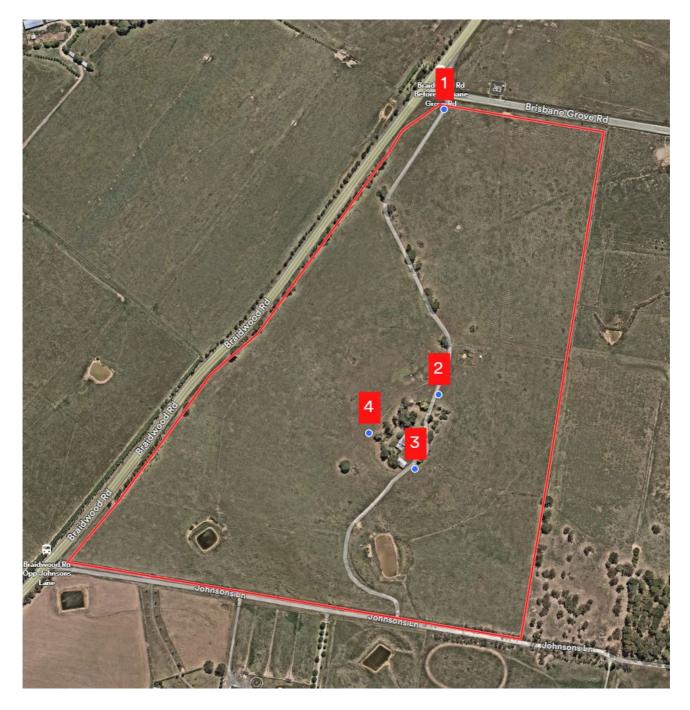

#### SITE INSPECTION PHOTOS

Figure 1 – Location 1, view of existing substation north of Figure 2 – Location 2, view of "Allfarthing" homestead Brisbane Grove Road

Figure 3 – Location 2, existing infrastructure on the Site