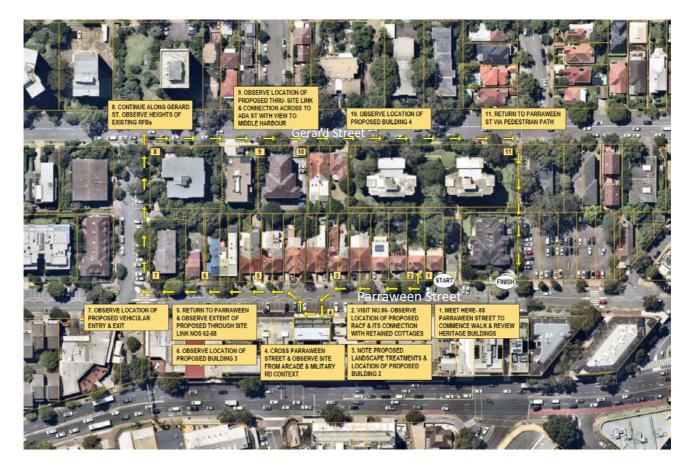

## SITE INSPECTION PHOTOS

Figure 1 – 88 Parraween Street

Figure 3 – Heritage dwelling houses proposed to be retained

Figure 2 – Southern side of Parraween Street including rear of Hayden Orpheum Picture Palace and residential development