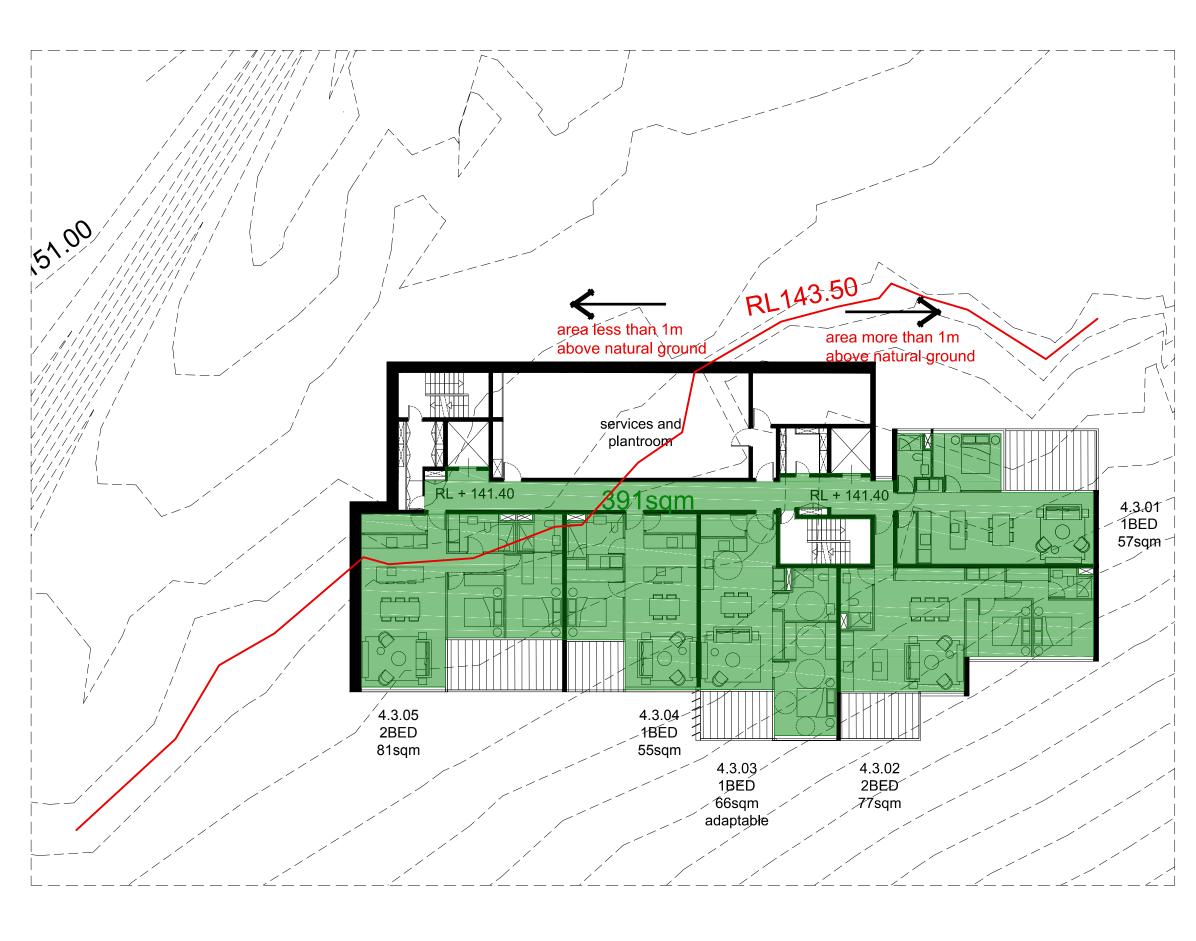

| Ausbao |
|--------|
|        |

pwc

PROPOSED RESIDENTIAL DEVELOPMENT AVON ROAD, PYMBLE

PROJECT

| DRAWING TITLE      |  |  |  |  |
|--------------------|--|--|--|--|
| BUILDING 4         |  |  |  |  |
| LOWER L G2 +141.40 |  |  |  |  |