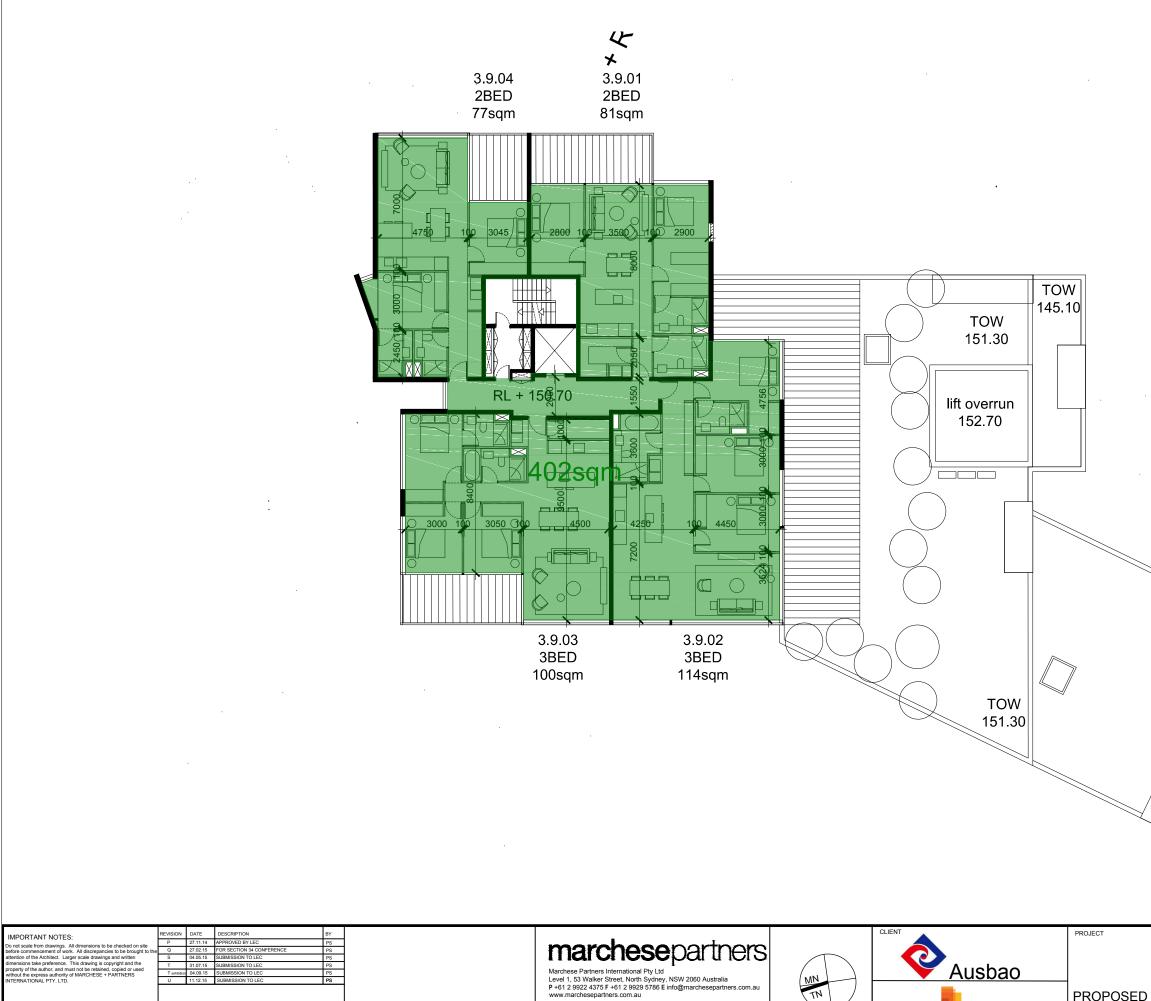

pwc

PROPOSED RI DEVELOPMEN AVON ROAD, F

|              | BUILDING 3<br>FOURTH FLOOR +150.70 |                                |       |               |
|--------------|------------------------------------|--------------------------------|-------|---------------|
| RESIDENTIAL  | SCALE<br>1:100 @ A1<br>1:200 @ A3  | DATE<br>01.11.2012             | DRAWN | CHECKED       |
| NT<br>PYMBLE | <sup>ЈОВ</sup><br>12009            | <sup>drawing</sup><br>MP 45.16 |       | REVISION<br>U |

DRAWING TITLE