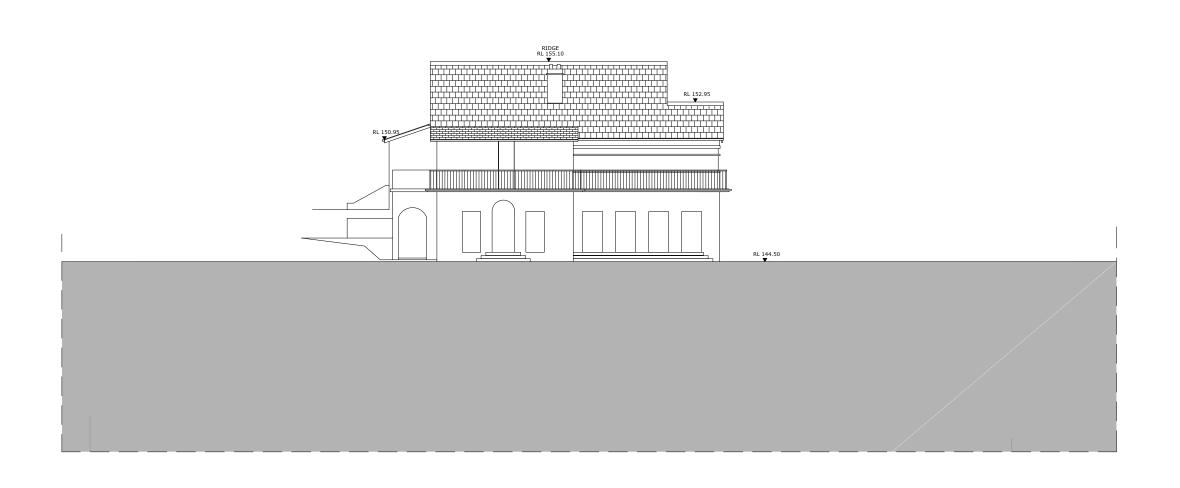

## PROPOSED RESIDENTIAL DEVELOPMENT AVON ROAD, PYMBLE

| DRAWING TITLE |              |
|---------------|--------------|
| HERITAGE .    | _ EXISTING   |
| SOUTH WES     | ST ELEVATION |

| SCALE      | DATE DRAWN |              | CHECKED |  |
|------------|------------|--------------|---------|--|
| 1:100 @ A3 | 01.11.2012 |              |         |  |
| JOB        | DRAWING    | REVISION     |         |  |
| 12009      | MP 52.09   | T exhibition |         |  |