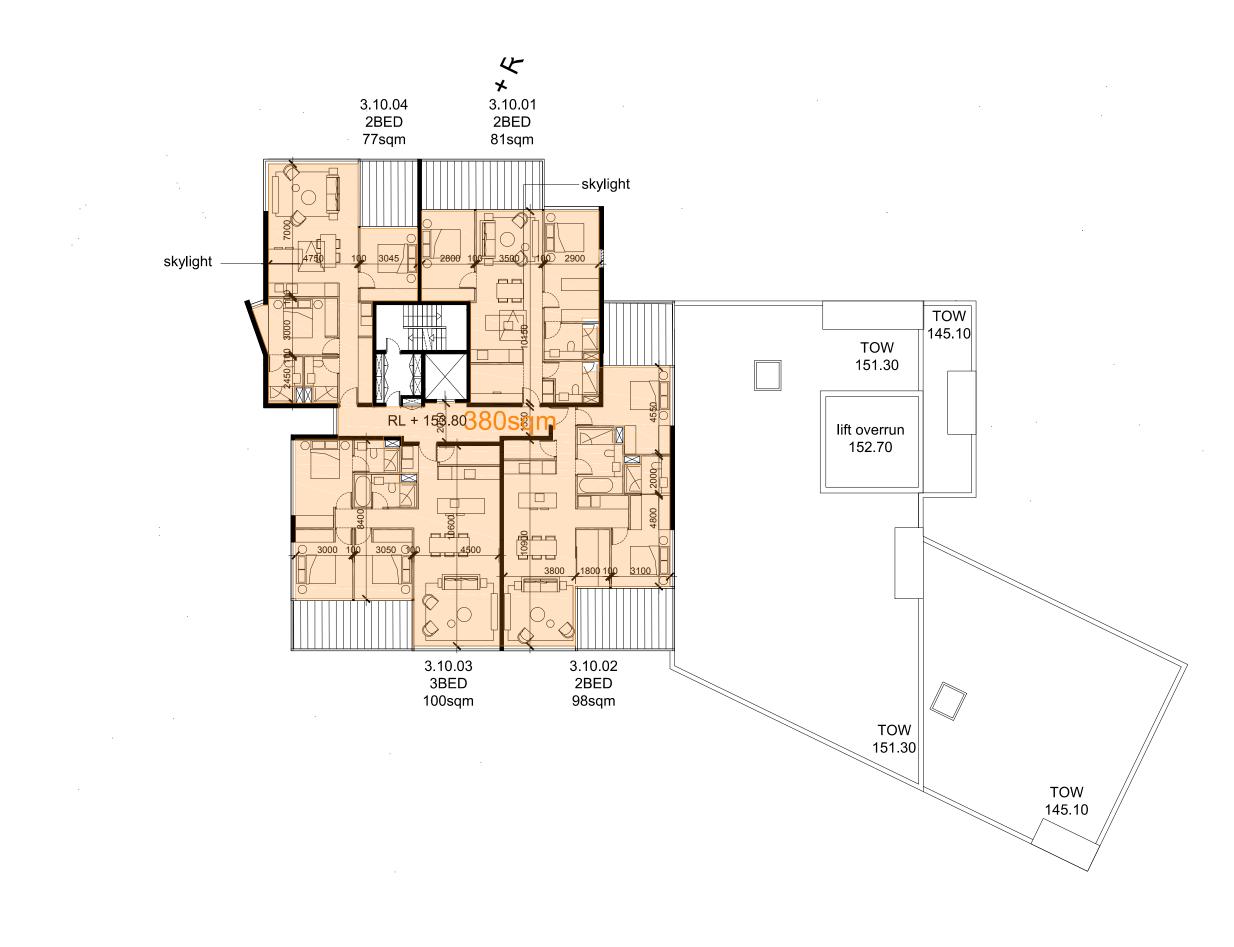

## PROPOSED RESIDENTIAL DEVELOPMENT AVON ROAD, PYMBLE

| DRAWING TITLE |         |
|---------------|---------|
| BUILDING 3    |         |
| FIFTH FLOOR   | +153.80 |

|   | SCALE                    | DATE       | DRAWN | CHECKED      |
|---|--------------------------|------------|-------|--------------|
| ᅵ | 1:100 @ A1<br>1:200 @ A3 | 01.11.2012 |       |              |
|   | JOB                      | DRAWING    |       | REVISION     |
|   | 12009                    | MP 45.17   |       | T exhibition |