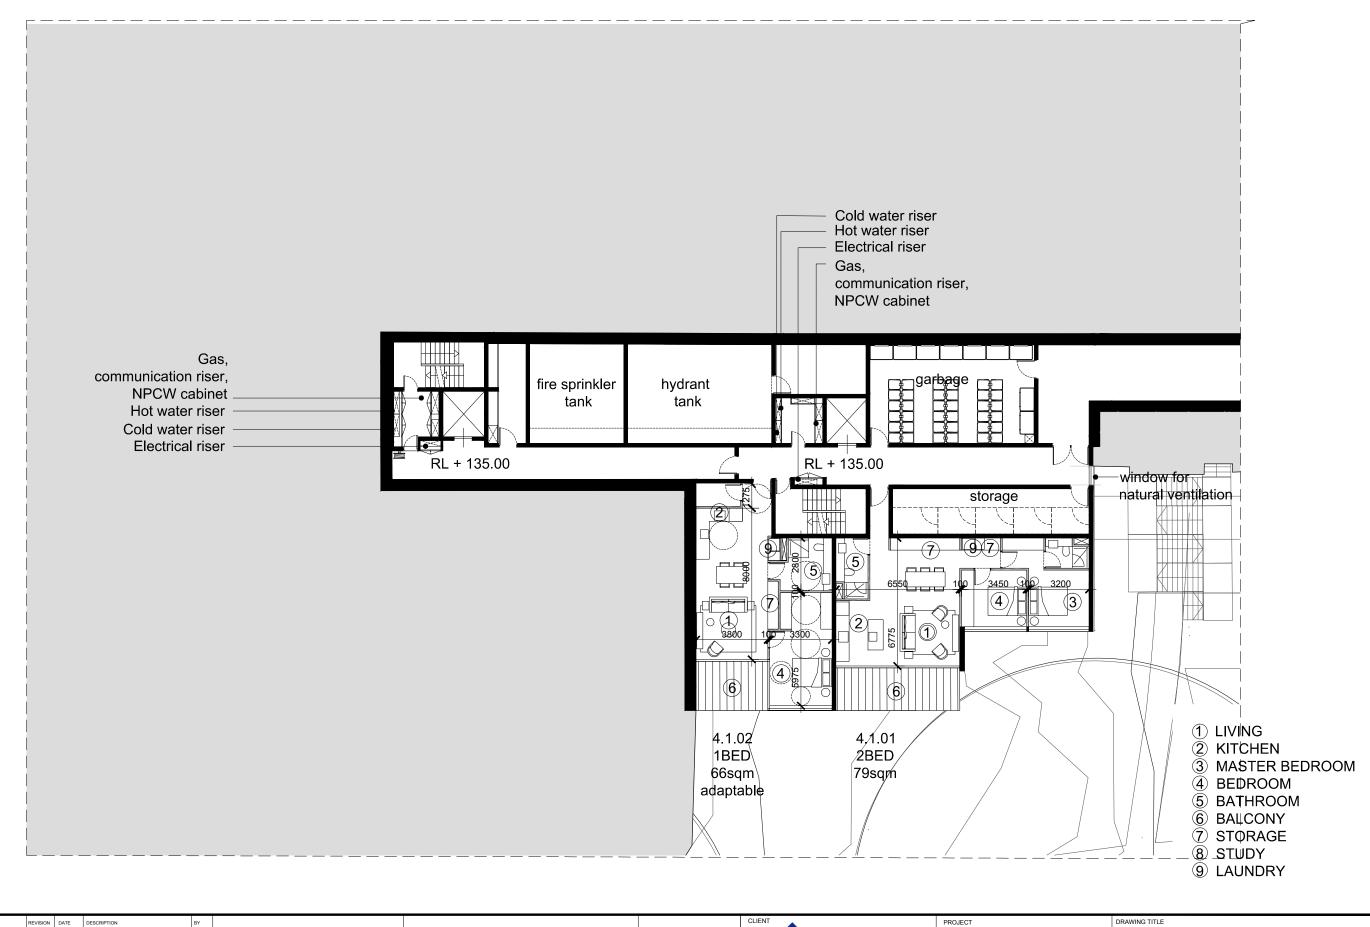

PROPOSED RESIDENTIAL DEVELOPMENT

AVON ROAD, PYMBLE

BUILDING 4 LOWER L G4 +135.00

| SCALE                    | DATE       | DRAWN | CHECKED    |
|--------------------------|------------|-------|------------|
| 1:100 @ A1<br>1:200 @ A3 | 01.11.2012 |       |            |
| JOB                      | DRAWING    |       | REVISION   |
| 12009                    |            |       | - REVISION |
| .2000                    | MP 31.18   |       | exhibition |