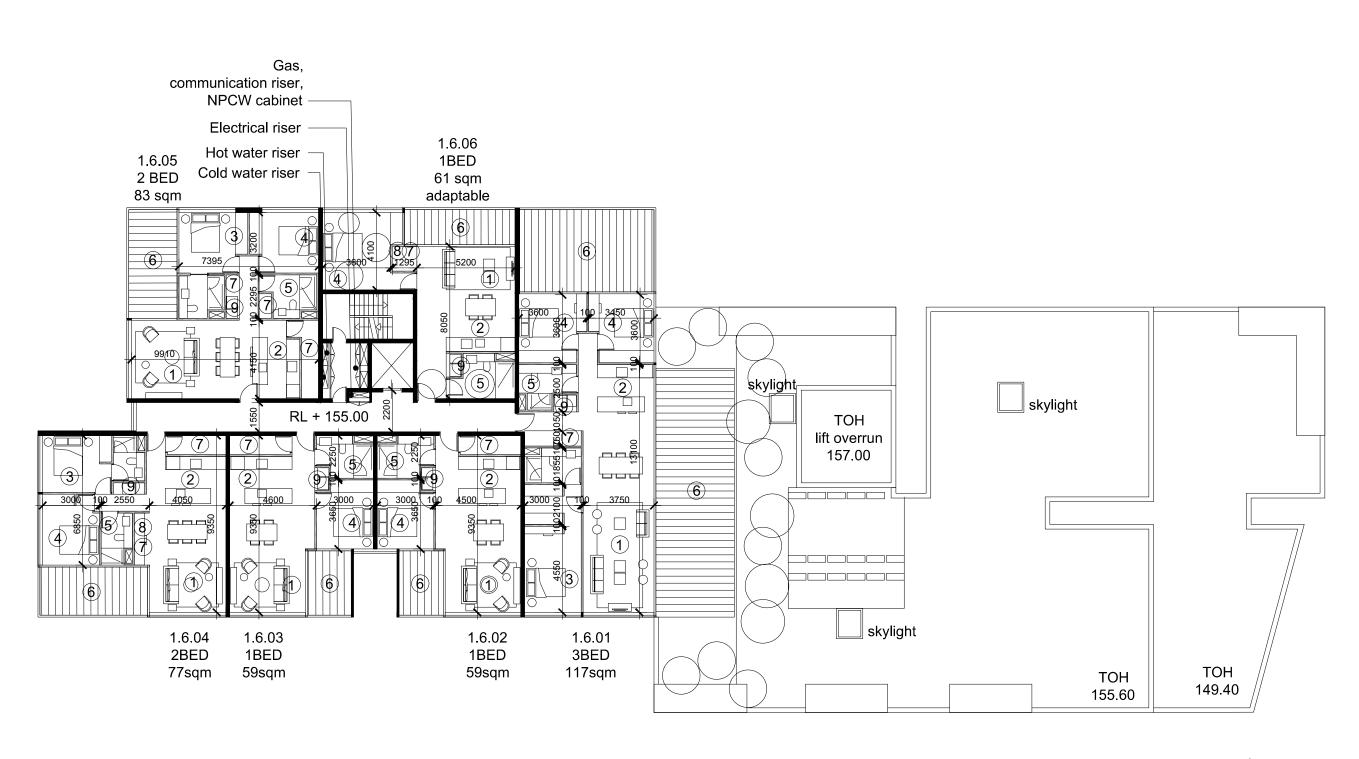

- 1 LIVING
- ② KITCHEN
- 3 MASTER BEDROOM
- 4 BEDROOM
- **5** BATHROOM
- **6** BALCONY
- 7 STORAGE
- 8 STUDY
- 9 LAUNDRY

| IMPORTANT NOTES:  Do not scale from drawings. All dimensions to be checked on site                                                   | REVISION P   | DATE<br>27.11.14<br>27.02.15 | DESCRIPTION  APPROVED BY LEC FOR SECTION 34 CONFERENCE | BY<br>PS |
|--------------------------------------------------------------------------------------------------------------------------------------|--------------|------------------------------|--------------------------------------------------------|----------|
| before commencement of work. All discrepancies to be brought to the<br>attention of the Architect. Larger scale drawings and written | s            | 04.05.15                     | SUBMISSION TO LEC                                      | PS<br>PS |
| dimensions take preference. This drawing is copyright and the                                                                        | Т            | 31.07.15                     | SUBMISSION TO LEC                                      | PS       |
| property of the author, and must not be retained, copied or used<br>without the express authority of MARCHESE + PARTNERS             | T exhibition | 04.09.15                     | SUBMISSION TO LEC                                      | PS       |
| INTERNATIONAL PTY, LTÓ.                                                                                                              |              |                              |                                                        |          |

|   | DRAWING TITLE                     |                    |       |              |  |  |
|---|-----------------------------------|--------------------|-------|--------------|--|--|
|   | BUILDING '                        |                    |       |              |  |  |
|   | FOURTH FLOOR +155.00              |                    |       |              |  |  |
| _ | SCALE<br>1:100 @ A1<br>1:200 @ A3 | DATE<br>01.11.2012 | DRAWN | CHECKED      |  |  |
|   | <sup>JOB</sup> 12009              | MP 31.06           |       | T exhibition |  |  |